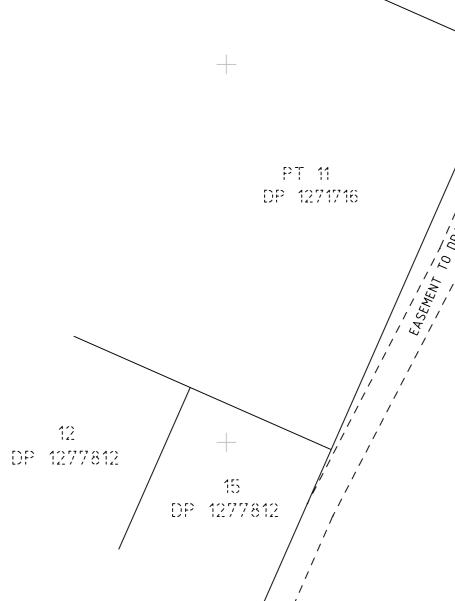

THE SUBJECT LAND - LOT 7 DP 24134 IS AFFECTED BY COVENANT (VIDE DEALING No. F722199)

(C) EASEMENT FOR DRAINAGE BURDENING PART OF THE SUBJECT LAND (VIDE DEALING No. G167065) (E) EASEMENT FOR DRAINAGE 3.05 WIDE BURDENING PART OF THE SUBJECT LAND (VIDE DEALING No. F722199) (M) EASEMENT FOR DRAINAGE BURDENING PART OF THE SUBJECT LAND (VIDE DEALING No. F168968)

### Lot 7 DP 24134

- 1. Reservations and conditions in the Crown Grant(s).
- 2. Drainage Easement burdening the subject land (vide Dealing No. F168968) designated (M) as shown on the accompanying plan.
- 3. Easement for Drainage burdening the subject land (vide Dealing No. F722199) designated (E) as shown.
- 4. Covenant (vide Dealing No. F722199).
- 5. Easement for Drainage burdening the subject land (vide Dealing No. G167065) designated (C) as shown.