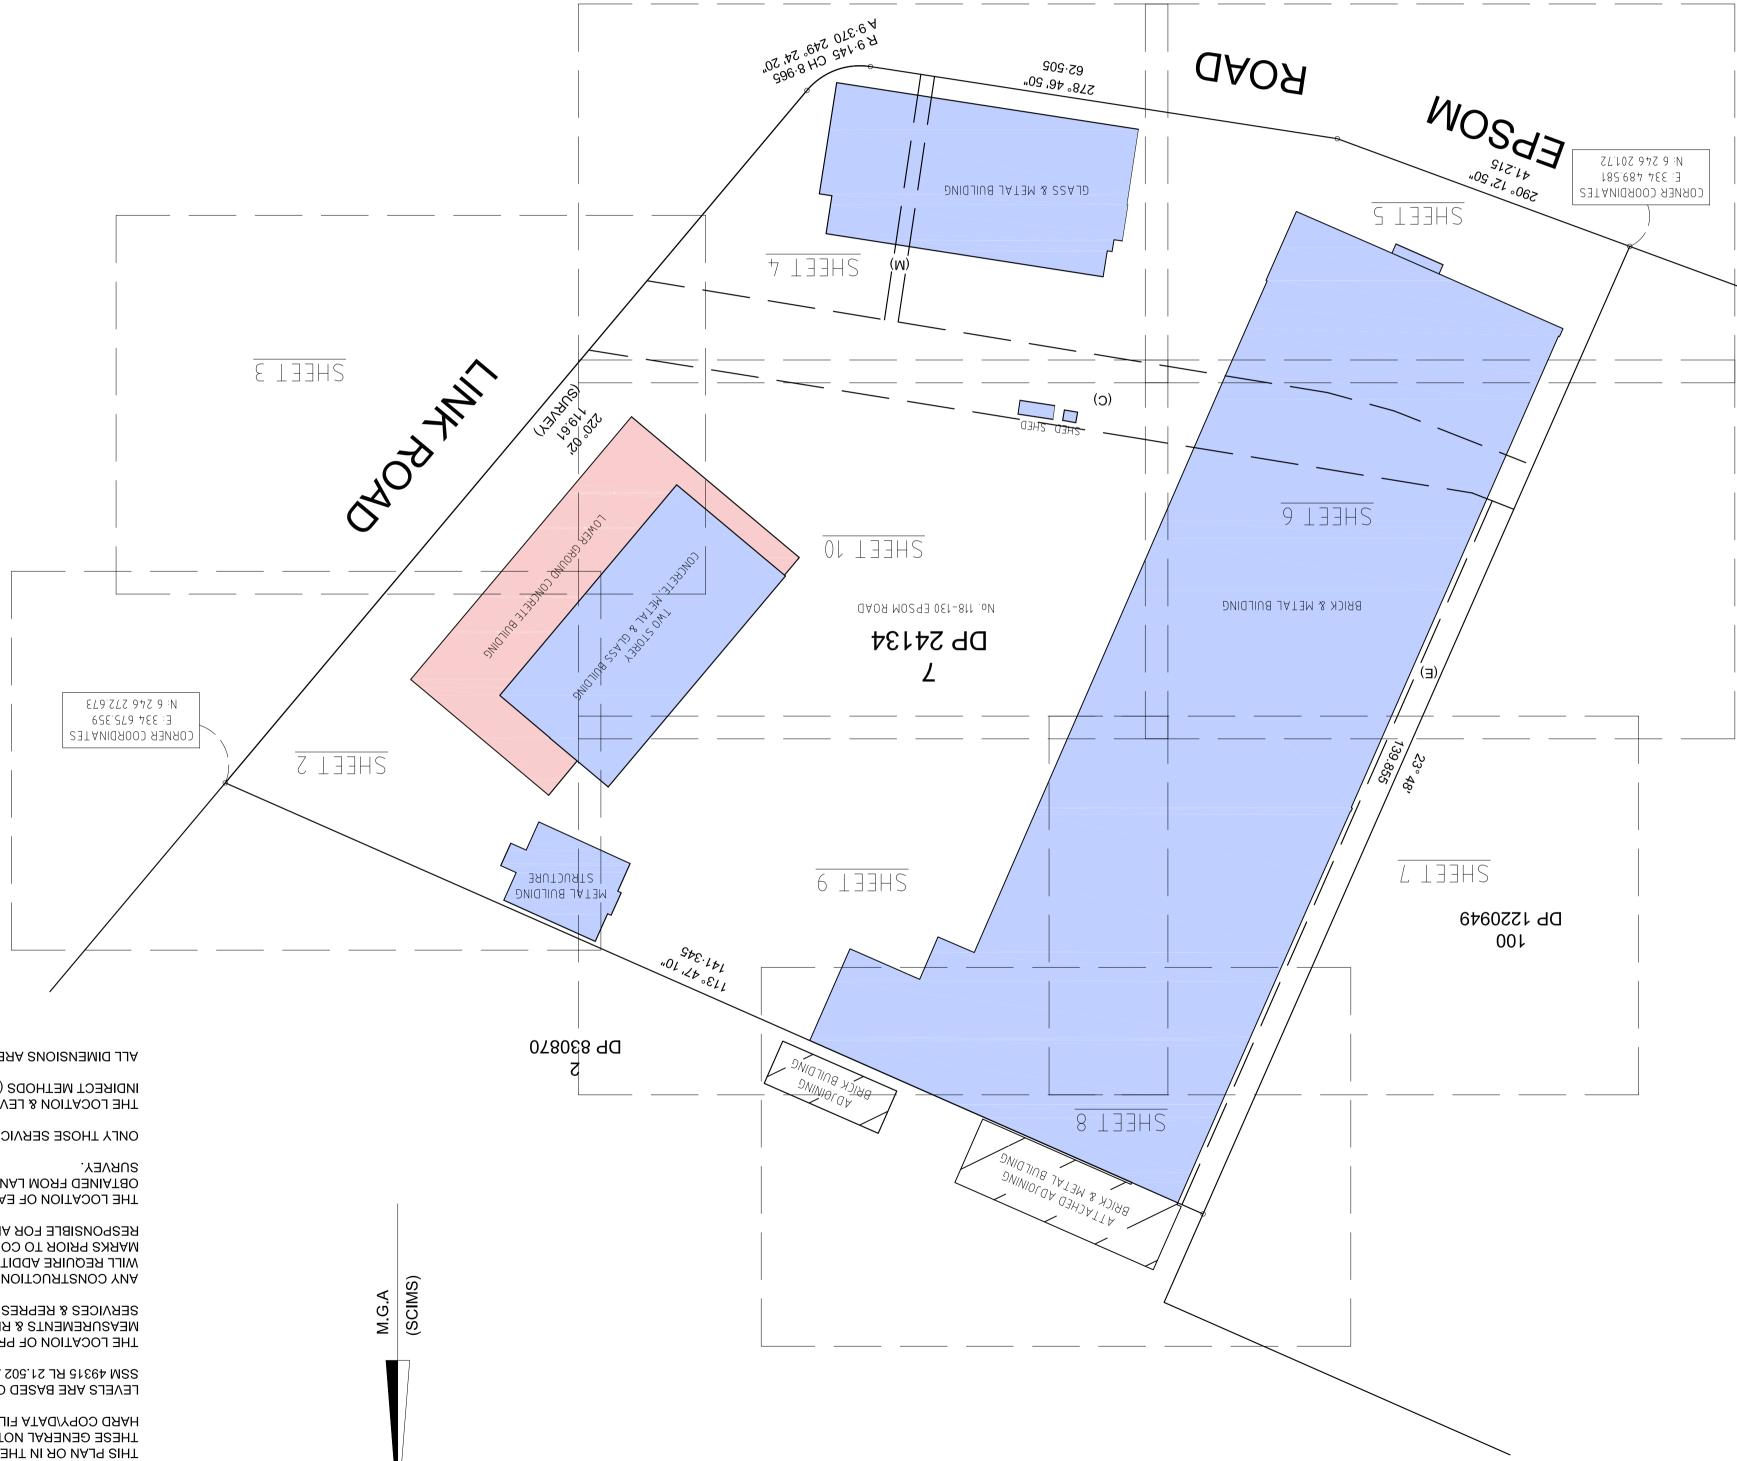

THE SUBJECT LAND - LOT 7 DP 24134 IS AFFECTED BY COVENANT (VIDE DEALING No. F722199)

(C) EASEMENT FOR DRAINAGE BURDENING PART OF THE SUBJECT LAND (VIDE DEALING No. G167065) (E) EASEMENT FOR DRAINAGE 3.05 WIDE BURDENING PART OF THE SUBJECT LAND (VIDE DEALING No. F722199) (M) EASEMENT FOR DRAINAGE BURDENING PART OF THE SUBJECT LAND (VIDE DEALING No. F168968)

# PLAN SHOWING SELECT FEATURES & LEVELS

AC - AIR CONDITIONING UNIT APPROX - APPROXIMATE AT - AWNING TOP BKW - BRICK WALL BOL - BOLLARD (APPROX POSITION) CO - CONCRETE TL - TR TW - TC WMF - 1 UC - UN US - UN SV - ST( TEL - TE TFS - TF TG - TO TG - TO TK - TO TL - TR/ <u>0</u> GU - GUTTER K - INVERT KERB NV - PIT INVERT (APPROX) \_TG - GROUND LIGHT POLE MFC - METAL FENCE MFC - METAL LID DH - OVERHEAD PP - POWER POLE RI - ROOF RIDGE RI - ROOF RIDGE RI - ROOF ROOF GUTER FS - TRAFFIC SERVICE FG - TOP OF ROOF GUTTER FK - TOP KERB FL - TRAFFIC LIGHT TW - TOP WALL MMF - WIRE MESH FENCE JS - UNIDENTIFIED SERVICE JS - UNIDENTIFIED SERVICE R - DRAIN 3X - ELECTRICITY BOX LP - ELECTRICITY/ LIGHT POLE P - ELECTRICITY/ PIT/ SERVICE H - FIRE HYDRANT H - FIRE HYDRANT SP - GRATED PIT DLUMN STRUCTURE

# Improvements on the Subject Land

Erected on the subject land is a brick and metal industrial and office building attached to the building erected on the adjacent property, a metal building structure, a glass and metal building and a concrete, metal and glass building with carparking under. These building structures as surveyed generally stand within the subject property and the location relative to subject property boundaries is as shown on the accompanying plan. Encroachments are as noted below.

# Fencing

The land is partially walled & fenced as shown on the accompanying plan.

# Encroachments

In our opinion:

- The northern part of two shelter structures erected on the subject land stand and overhang over the adjoining land to the north (Lot 2 DP 830870) by up to 2.89 metres as shown.
- Part of the southern face of a concrete block wall erected on the adjoining land to the north (Lot 2 DP 830870) stands over the subject land by 0.07 metres as shown on the accompanying plan.
- The northern part of a bus shelter structure erected on Epsom Road to the south overhangs over the subject land by 0.43 metres as shown.

# Encroachments

In our opinion:

- Part of the southern face of a concrete block wall erected on the subject land stands over the adjoining land to the south by 0.07 metres as shown on the accompanying plan.
- The northern part of two shelter structures erected on the adjoining land to the south (Lot 7 DP 24134) stand and overhang over the subject land by up to 2.89 metres as shown.