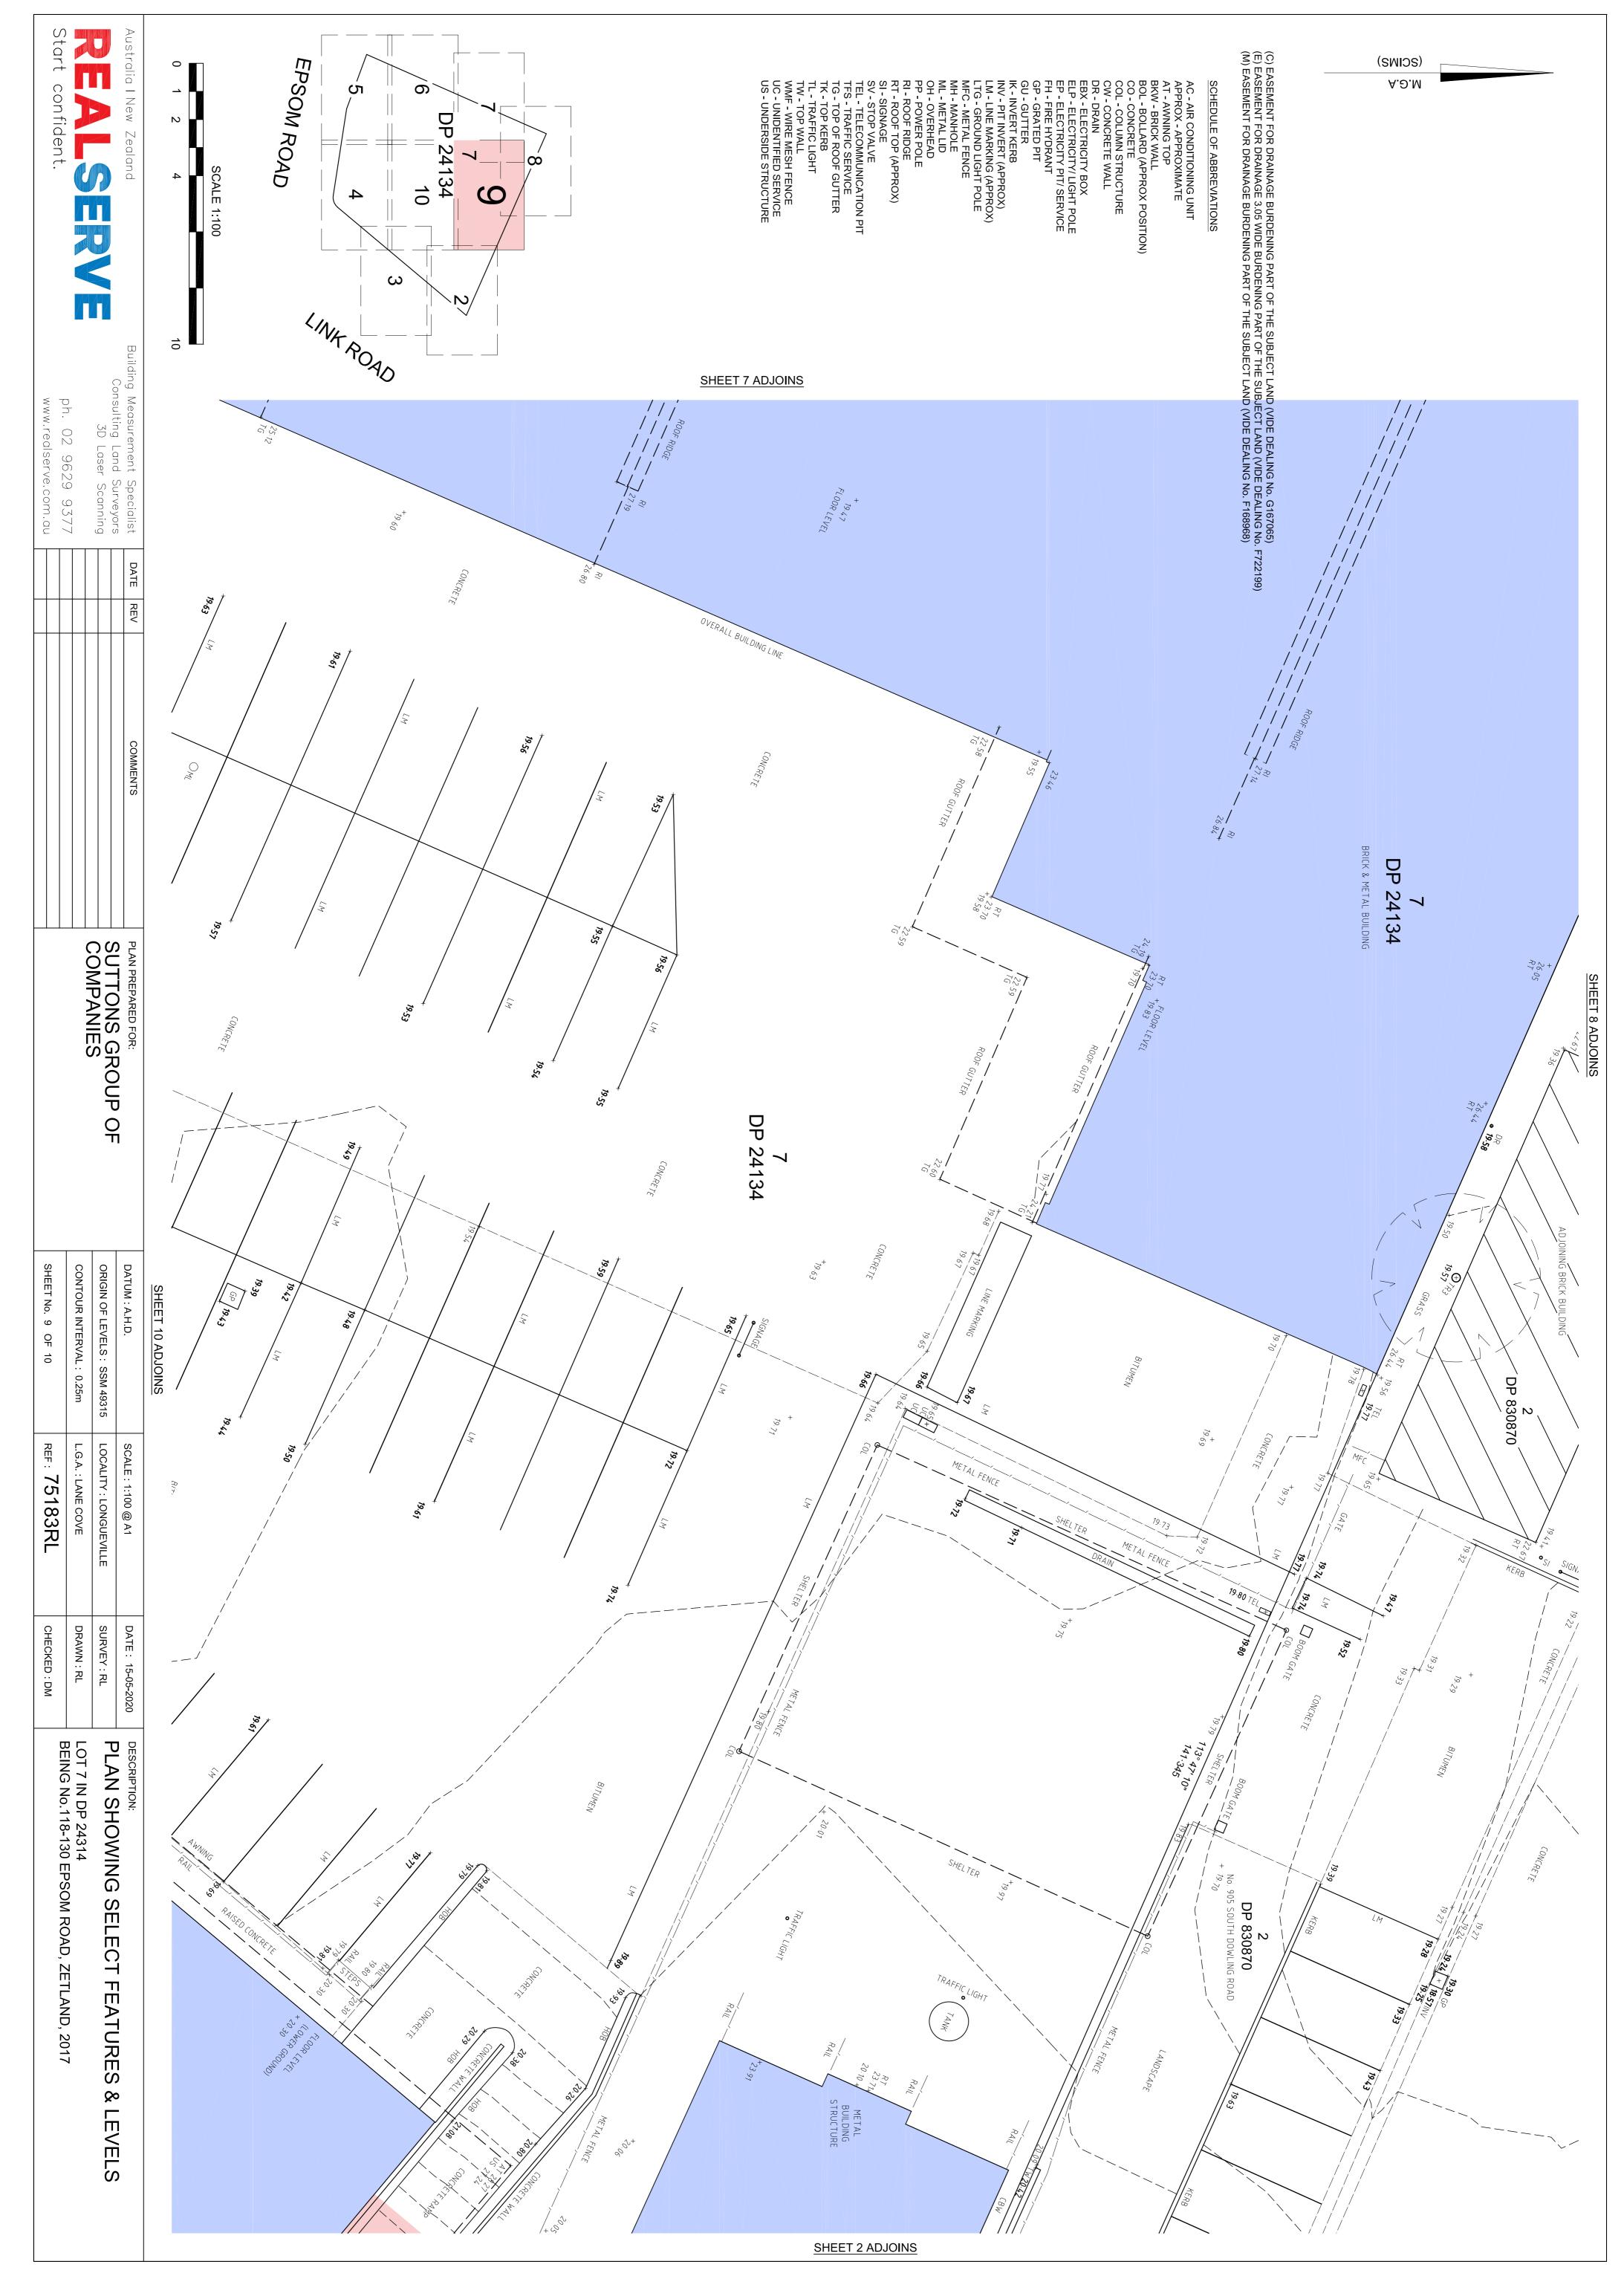

THE SUBJECT LAND - LOT 7 DP 24134 IS AFFECTED BY COVENANT (VIDE DEALING No. F722199)

(C) EASEMENT FOR DRAINAGE BURDENING PART OF THE SUBJECT LAND (VIDE DEALING No. G167065) (E) EASEMENT FOR DRAINAGE 3.05 WIDE BURDENING PART OF THE SUBJECT LAND (VIDE DEALING No. F722199) (M) EASEMENT FOR DRAINAGE BURDENING PART OF THE SUBJECT LAND (VIDE DEALING No. F168968)

# PLAN SHOWING SELECT FEATURES & LEVELS

AC - AIR CONDITIONING UNIT APPROX - APPROXIMATE AT - AWNING TOP BKW - BRICK WALL BOL - BOLLARD (APPROX POSITION) CO - CONCRETE TL - TR TW - TC WMF - 1 UC - UN US - UN SV - ST( TEL - TE TFS - TF TG - TO TG - TO TK - TO TL - TR/ <u>0</u> GU - GUTTER K - INVERT KERB NV - PIT INVERT (APPROX) \_TG - GROUND LIGHT POLE MFC - METAL FENCE MFC - METAL LID DH - OVERHEAD PP - POWER POLE RI - ROOF RIDGE RI - ROOF RIDGE RI - ROOF ROOF GUTER FS - TRAFFIC SERVICE FG - TOP OF ROOF GUTTER FK - TOP KERB FL - TRAFFIC LIGHT TW - TOP WALL MMF - WIRE MESH FENCE JS - UNIDENTIFIED SERVICE JS - UNIDENTIFIED SERVICE R - DRAIN 3X - ELECTRICITY BOX LP - ELECTRICITY/ LIGHT POLE P - ELECTRICITY/ PIT/ SERVICE H - FIRE HYDRANT H - FIRE HYDRANT SP - GRATED PIT DLUMN STRUCTURE