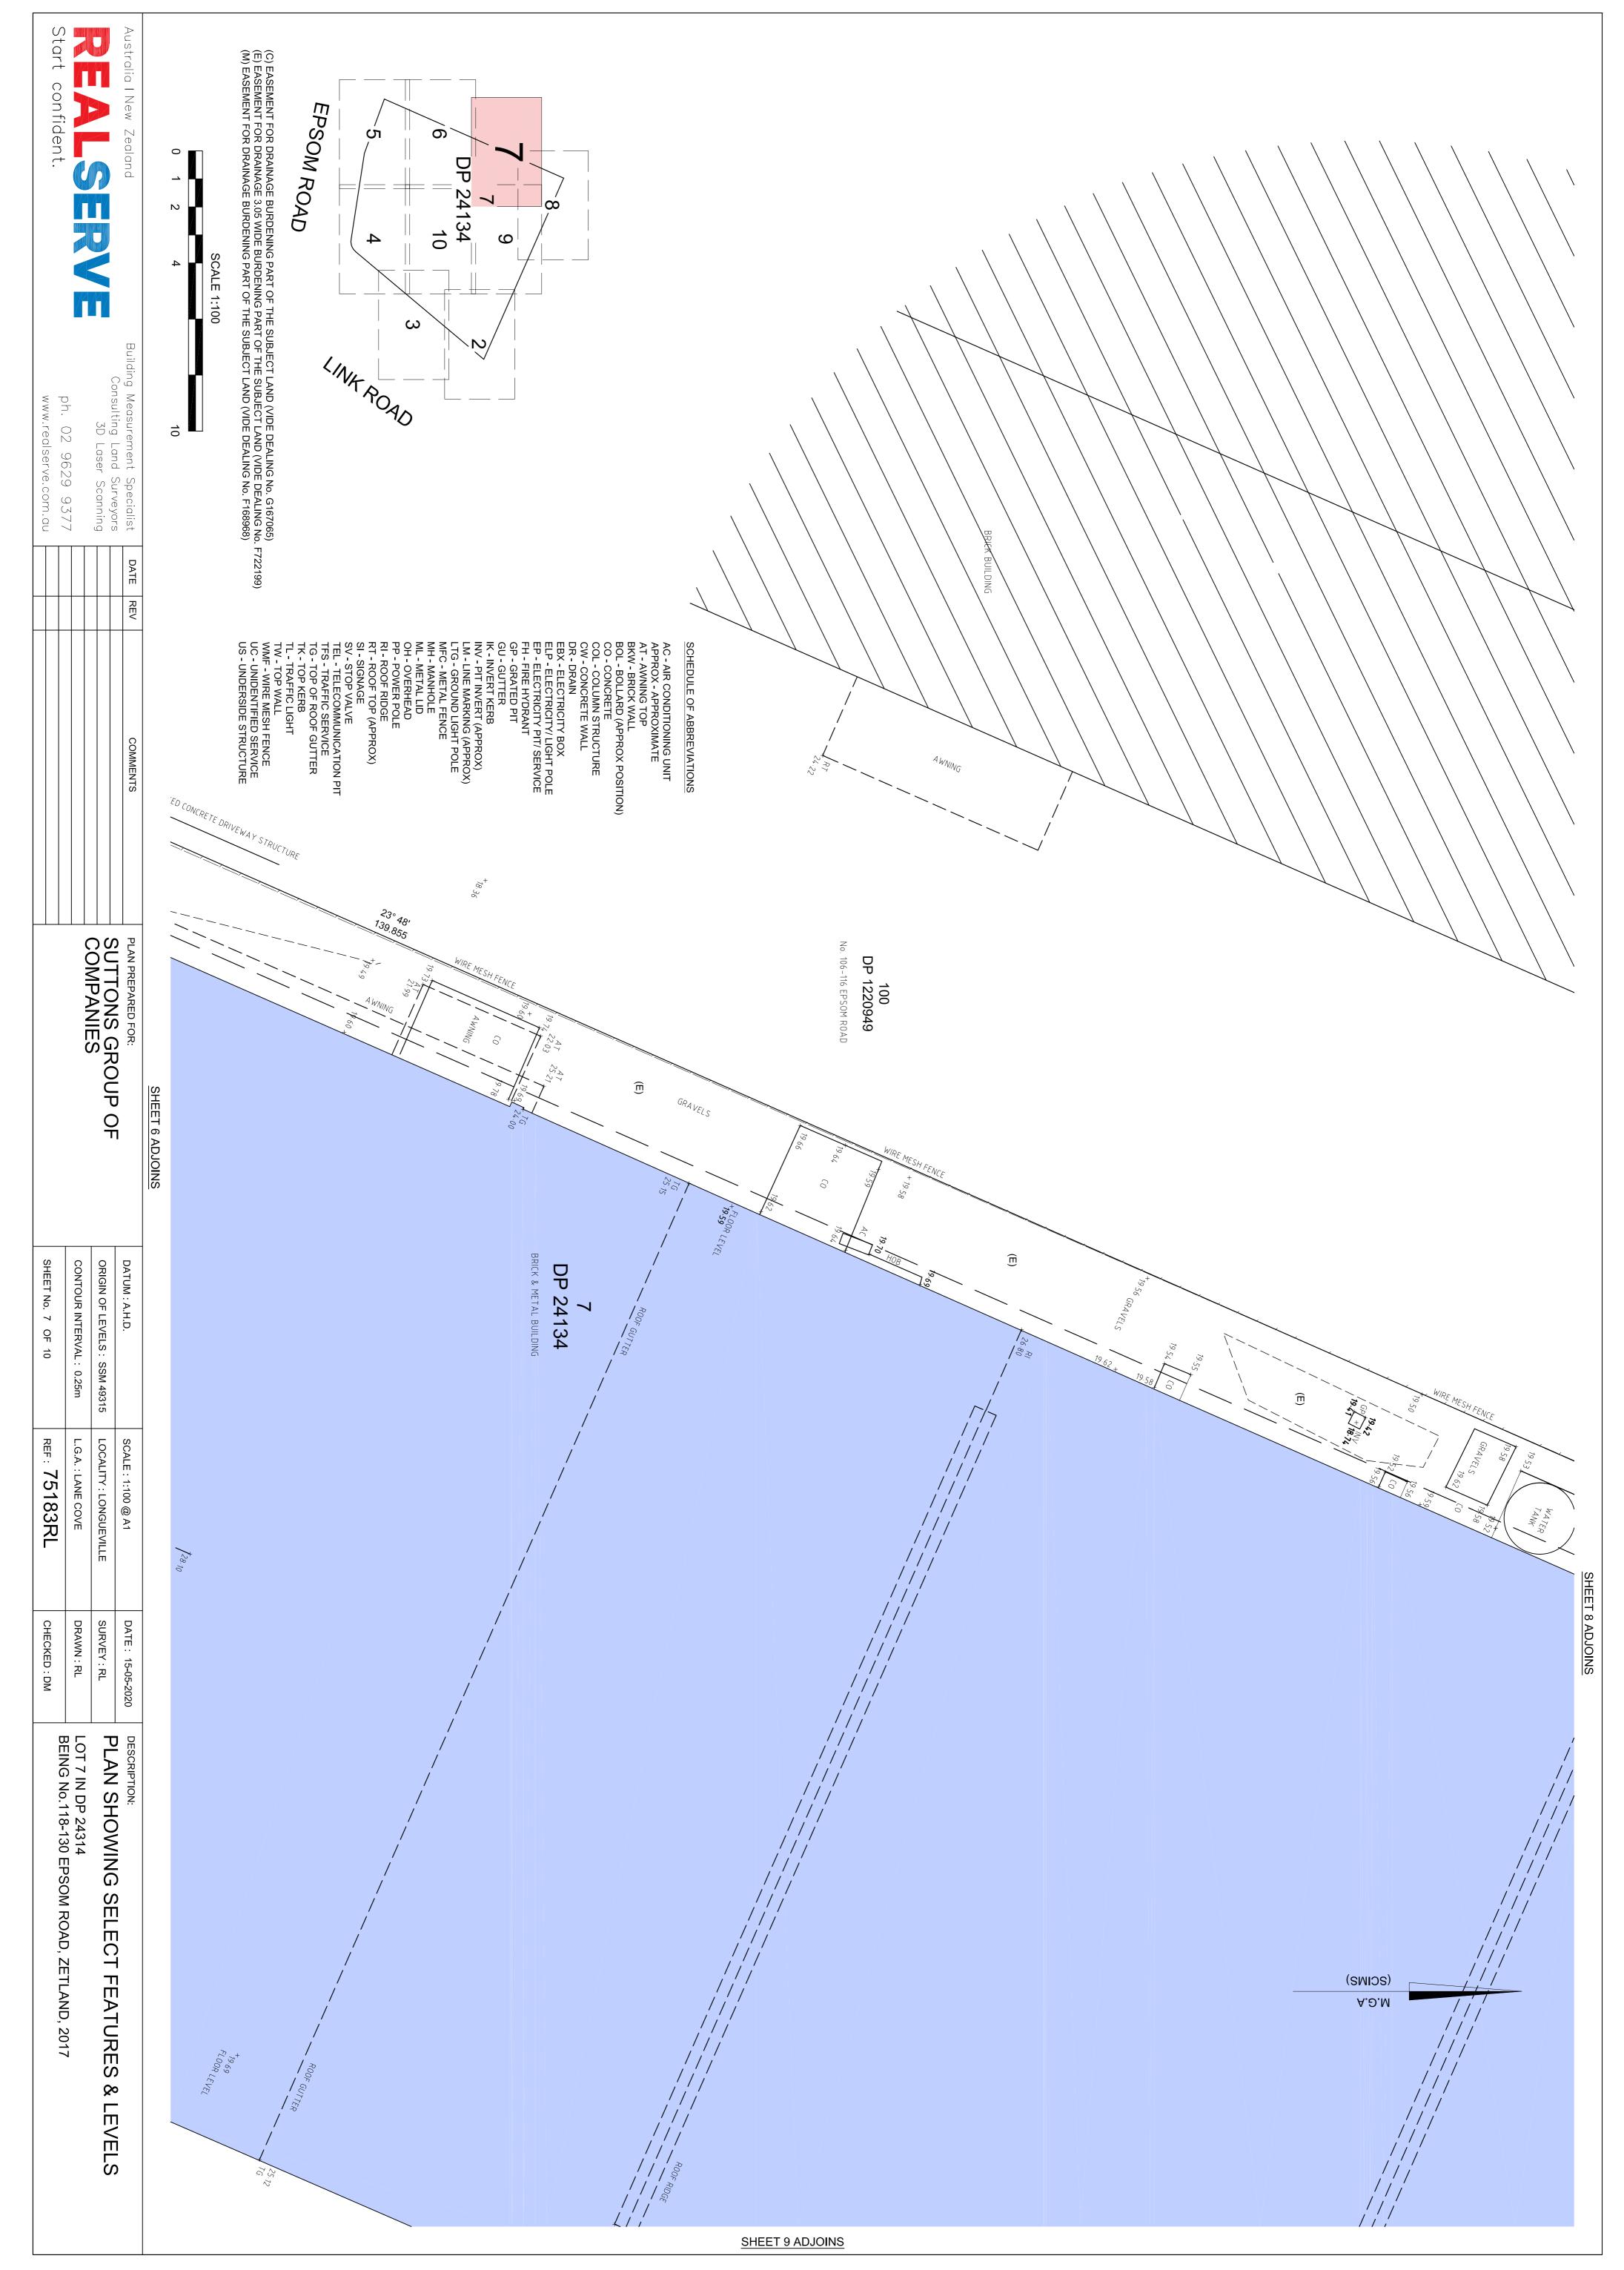

THE SUBJECT LAND - LOT 7 DP 24134 IS AFFECTED BY COVENANT (VIDE DEALING No. F722199)

(C) EASEMENT FOR DRAINAGE BURDENING PART OF THE SUBJECT LAND (VIDE DEALING No. G167065) (E) EASEMENT FOR DRAINAGE 3.05 WIDE BURDENING PART OF THE SUBJECT LAND (VIDE DEALING No. F722199) (M) EASEMENT FOR DRAINAGE BURDENING PART OF THE SUBJECT LAND (VIDE DEALING No. F168968)

# PLAN SHOWING SELECT FEATURES & LEVELS

AC - AIR CONDITIONING UNIT APPROX - APPROXIMATE AT - AWNING TOP BKW - BRICK WALL BOL - BOLLARD (APPROX POSITION) CO - CONCRETE TL - TR TW - TC WMF - 1 UC - UN US - UN SV - ST( TEL - TE TFS - TF TG - TO TG - TO TK - TO TL - TR/ <u>0</u> GU - GUTTER K - INVERT KERB NV - PIT INVERT (APPROX) \_TG - GROUND LIGHT POLE MFC - METAL FENCE MFC - METAL LID DH - OVERHEAD PP - POWER POLE RI - ROOF RIDGE RI - ROOF RIDGE RI - ROOF ROOF GUTER FS - TRAFFIC SERVICE FG - TOP OF ROOF GUTTER FK - TOP KERB FL - TRAFFIC LIGHT TW - TOP WALL MMF - WIRE MESH FENCE JS - UNIDENTIFIED SERVICE JS - UNIDENTIFIED SERVICE R - DRAIN 3X - ELECTRICITY BOX LP - ELECTRICITY/ LIGHT POLE P - ELECTRICITY/ PIT/ SERVICE H - FIRE HYDRANT H - FIRE HYDRANT SP - GRATED PIT DLUMN STRUCTURE