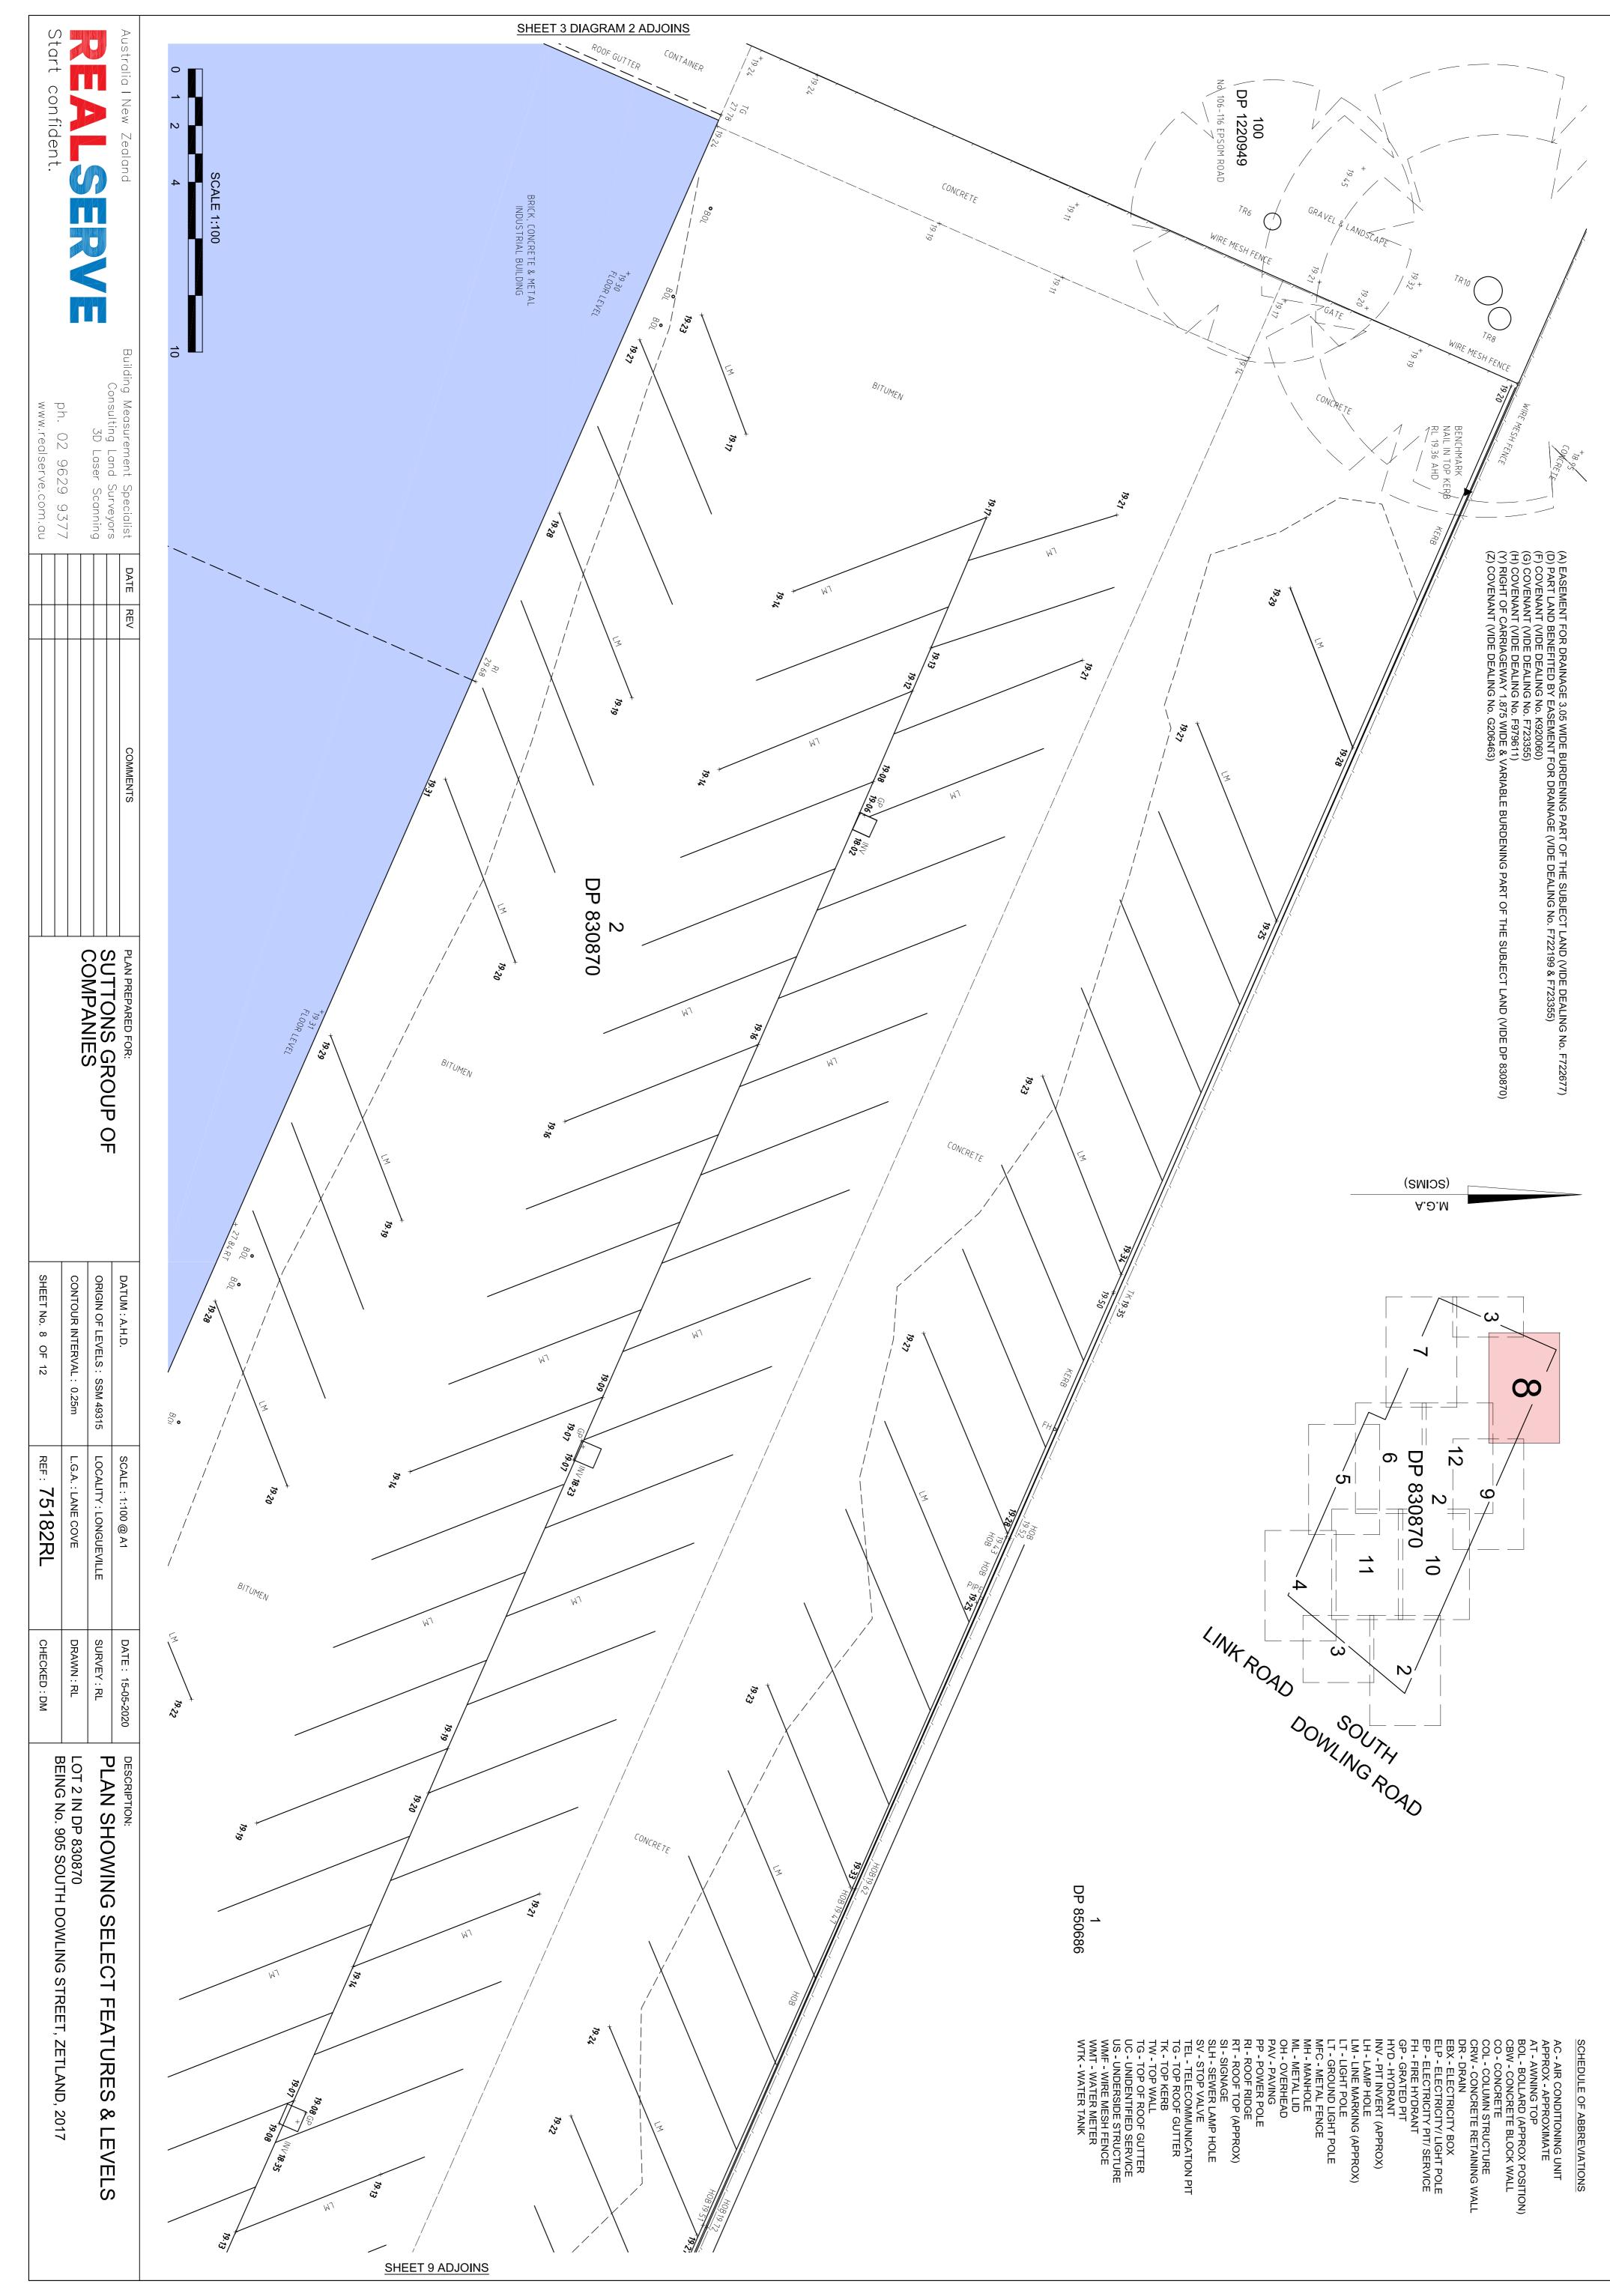

# PLAN SHOWING SELECT FEATURES & LEVELS

AC - AIR CONDITIONING UNIT APPROX - APPROXIMATE AT - AWNING TOP BKW - BRICK WALL BOL - BOLLARD (APPROX POSITION) CO - CONCRETE TL - TR TW - TC WMF - 1 UC - UN US - UN SV - ST( TEL - TE TFS - TF TG - TO TG - TO TK - TO TL - TR/ <u>0</u> GU - GUTTER K - INVERT KERB NV - PIT INVERT (APPROX) \_TG - GROUND LIGHT POLE MFC - METAL FENCE MFC - METAL LID DH - OVERHEAD PP - POWER POLE RI - ROOF RIDGE RI - ROOF RIDGE RI - ROOF ROOF GUTER FS - TRAFFIC SERVICE FG - TOP OF ROOF GUTTER FK - TOP KERB FL - TRAFFIC LIGHT TW - TOP WALL MMF - WIRE MESH FENCE JS - UNIDENTIFIED SERVICE JS - UNIDENTIFIED SERVICE R - DRAIN 3X - ELECTRICITY BOX LP - ELECTRICITY/ LIGHT POLE P - ELECTRICITY/ PIT/ SERVICE H - FIRE HYDRANT H - FIRE HYDRANT SP - GRATED PIT DLUMN STRUCTURE

# Location of Subject Land

Locality: Zetland Local Government Area: Sydney Parish: Alexandria County: Cumberland

The subject land is known as No. 905 South Dowling Road has road frontages to South Dowling Road and Link Road.

The area of the subject land is 2.467 ha (by Survey Calculation).

# Improvements on the Subject Land

Erected on the subject land is a brick, concrete and metal industrial building, two concrete and glass buildings, a brick building and a brick building attached to the building erected on the adjacent property to the south. These building structures as surveyed generally stand within the subject property and the location relative to subject property boundaries is as shown on the accompanying plan. Encroachments are as noted below.

# Fencing

The land is partially walled and fenced as shown on the accompanying plan.

### Lot 2 DP 830870

- 1. Reservations and conditions in the Crown Grant(s).
- 2. Covenant (vide Dealing No. F723355) designated (G) as shown on the accompanying plan.
- 3. Covenant (vide Dealing No. F979611) designated (H) as shown.
- 4. Covenant (vide Dealing No. G206463) designated (Z) as shown.
- 5. Covenant (vide Dealing No. K920060) designated (F) as shown.
- 6. Easement for Drainage 3.05 metres wide benefiting part of the subject land (vide Dealing No. F722199 & F723355) designated (D) as shown.
- Easement for Drainage 3.05 metres wide burdening part of the subject land (vide Dealing No. F722677 & F723355) designated (A) as shown and, Right of Carriageway 1.875 metres wide and variable width (vide DP 830870) designated (Y) as shown.
- 8. Easement to Drain Water 3 metres wide benefiting the subject land (vide DP 830870).