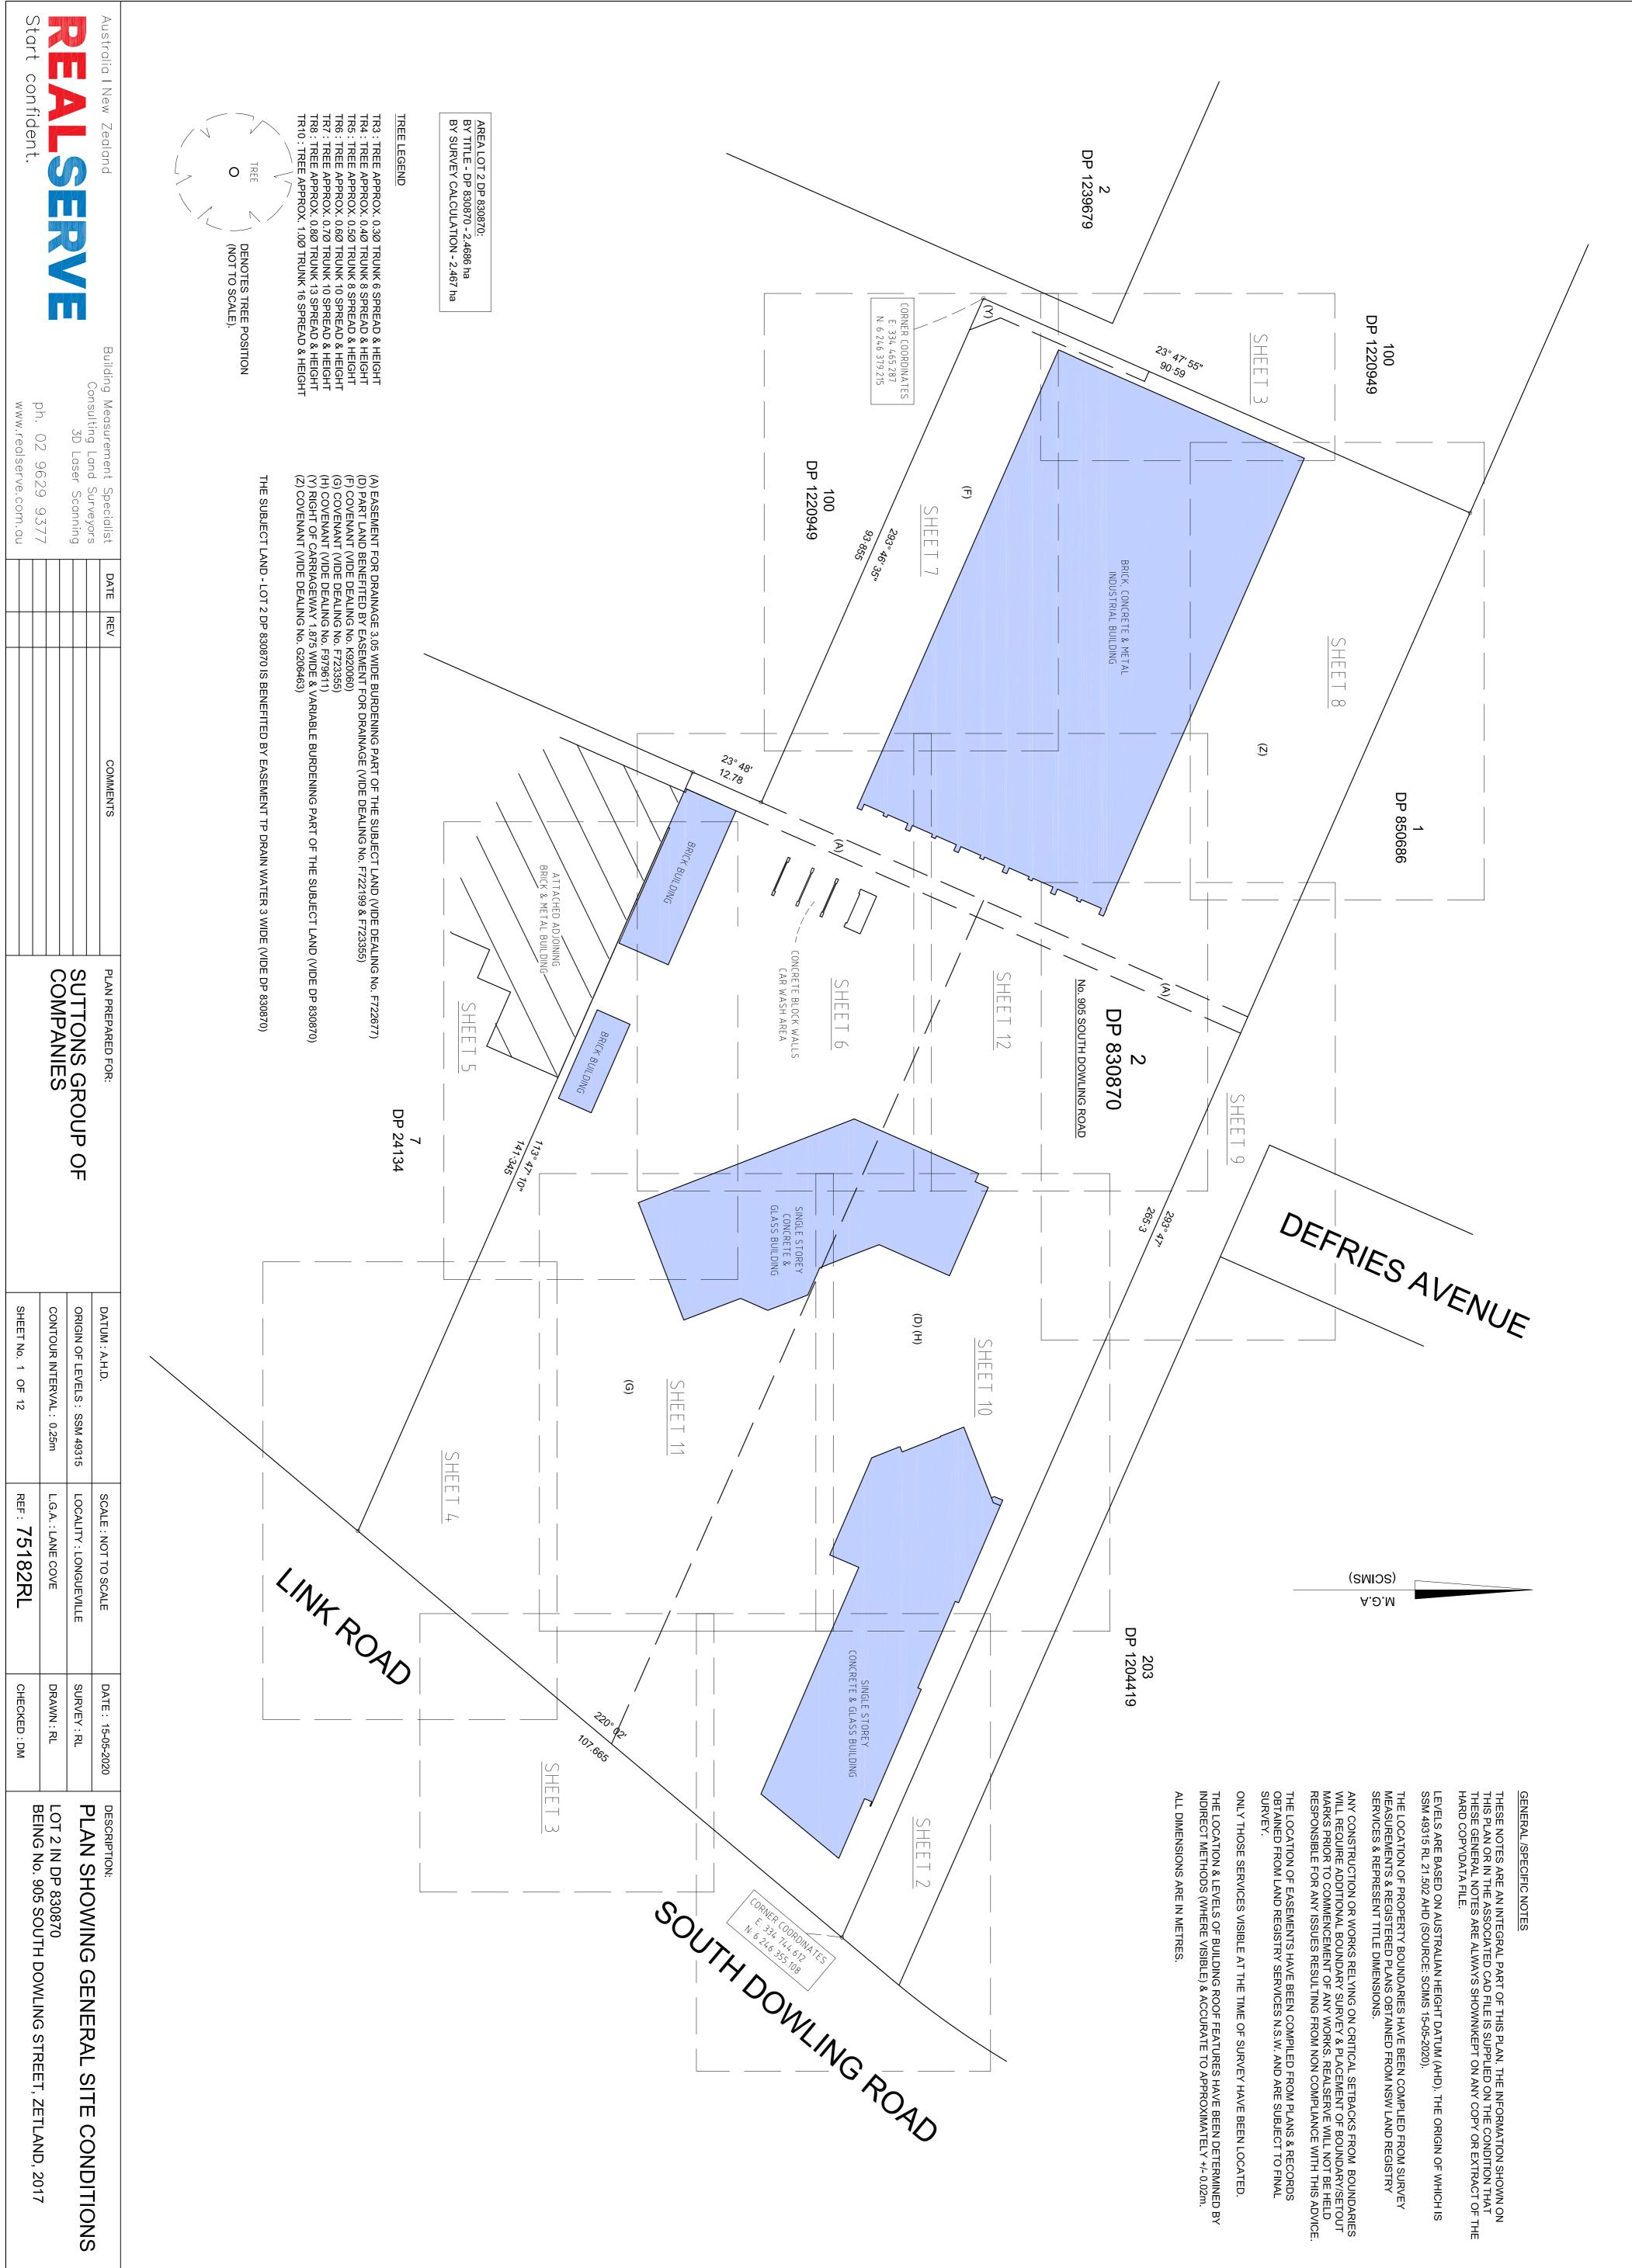

# Location of Subject Land

Locality: Zetland Local Government Area: Sydney Parish: Alexandria County: Cumberland

The subject land is known as No. 905 South Dowling Road has road frontages to South Dowling Road and Link Road.

The area of the subject land is 2.467 ha (by Survey Calculation).

# Improvements on the Subject Land

Erected on the subject land is a brick, concrete and metal industrial building, two concrete and glass buildings, a brick building and a brick building attached to the building erected on the adjacent property to the south. These building structures as surveyed generally stand within the subject property and the location relative to subject property boundaries is as shown on the accompanying plan. Encroachments are as noted below.

# Fencing

The land is partially walled and fenced as shown on the accompanying plan.

# Encroachments

In our opinion:

- Part of the southern face of a concrete block wall erected on the subject land stands over the adjoining land to the south by 0.07 metres as shown on the accompanying plan.
- The northern part of two shelter structures erected on the adjoining land to the south (Lot 7 DP 24134) stand and overhang over the subject land by up to 2.89 metres as shown.

### Lot 2 DP 830870

- 1. Reservations and conditions in the Crown Grant(s).
- 2. Covenant (vide Dealing No. F723355) designated (G) as shown on the accompanying plan.
- 3. Covenant (vide Dealing No. F979611) designated (H) as shown.
- 4. Covenant (vide Dealing No. G206463) designated (Z) as shown.
- 5. Covenant (vide Dealing No. K920060) designated (F) as shown.
- 6. Easement for Drainage 3.05 metres wide benefiting part of the subject land (vide Dealing No. F722199 & F723355) designated (D) as shown.
- Easement for Drainage 3.05 metres wide burdening part of the subject land (vide Dealing No. F722677 & F723355) designated (A) as shown and, Right of Carriageway 1.875 metres wide and variable width (vide DP 830870) designated (Y) as shown.
- 8. Easement to Drain Water 3 metres wide benefiting the subject land (vide DP 830870).