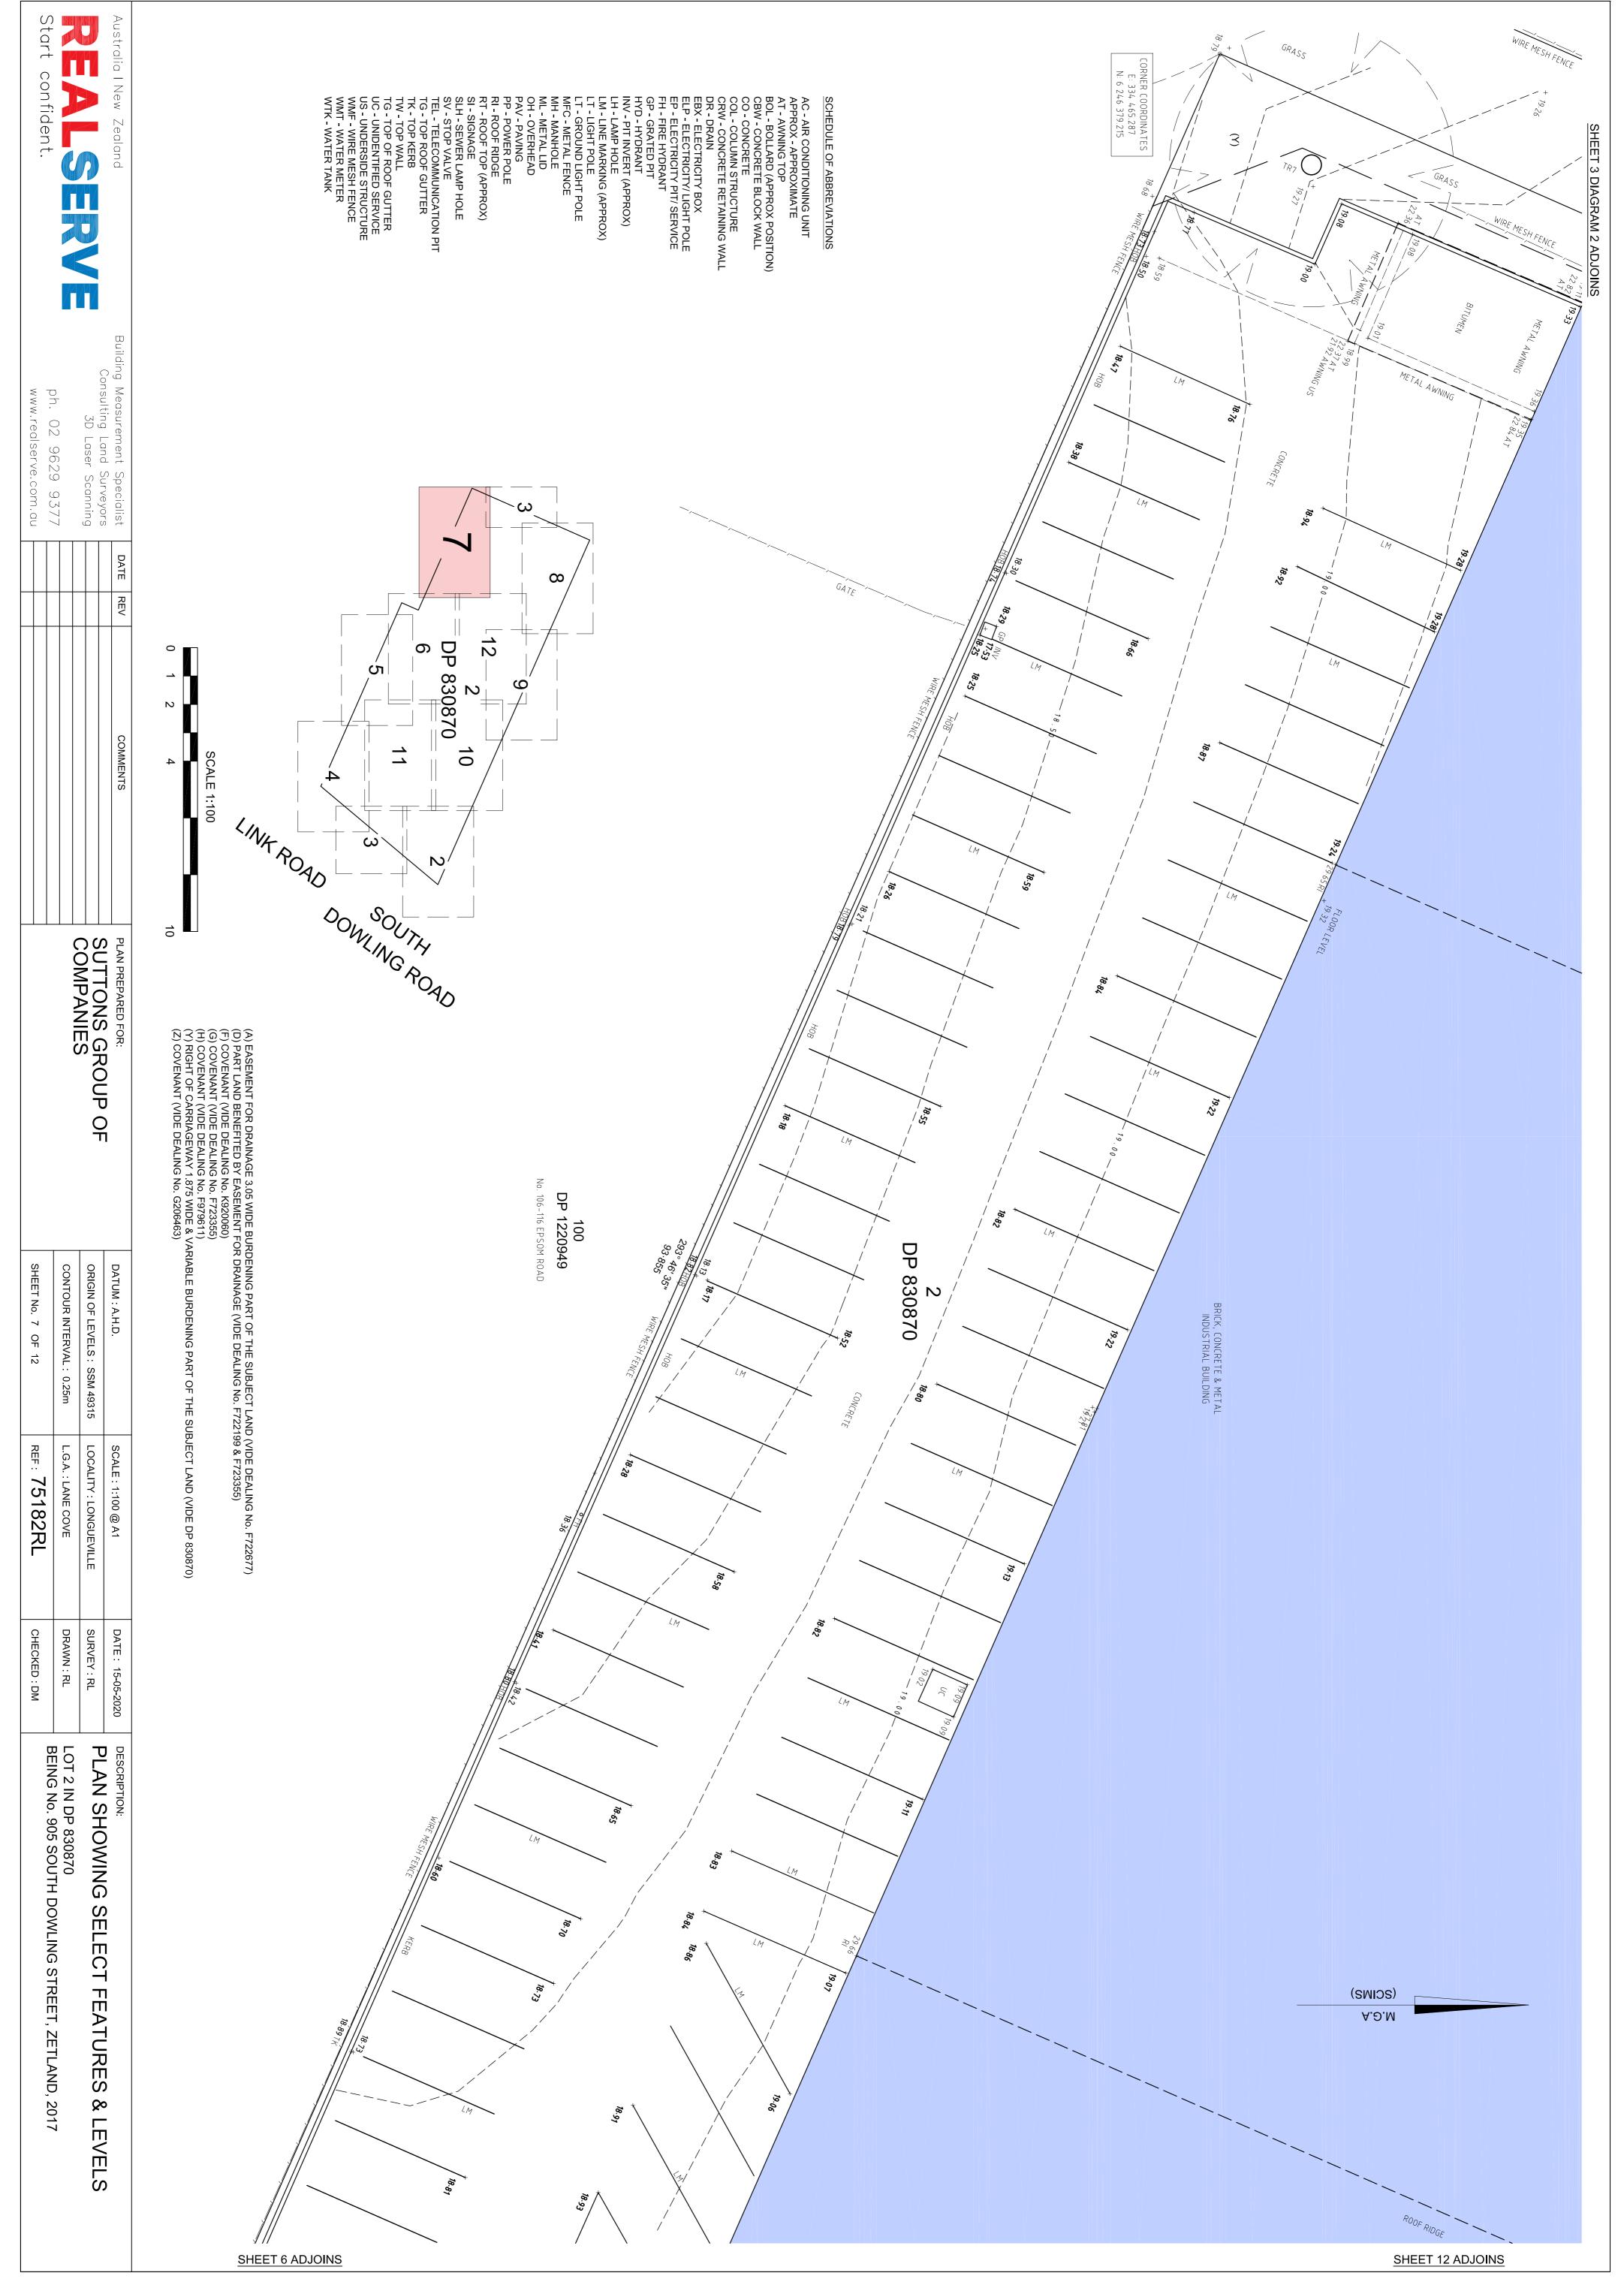

# PLAN SHOWING SELECT FEATURES & LEVELS

AC - AIR CONDITIONING UNIT APPROX - APPROXIMATE AT - AWNING TOP BKW - BRICK WALL BOL - BOLLARD (APPROX POSITION) CO - CONCRETE TL - TR TW - TC WMF - 1 UC - UN US - UN SV - ST( TEL - TE TFS - TF TG - TO TG - TO TK - TO TL - TR/ <u>0</u> GU - GUTTER K - INVERT KERB NV - PIT INVERT (APPROX) \_TG - GROUND LIGHT POLE MFC - METAL FENCE MFC - METAL LID DH - OVERHEAD PP - POWER POLE RI - ROOF RIDGE RI - ROOF RIDGE RI - ROOF ROOF GUTER FS - TRAFFIC SERVICE FG - TOP OF ROOF GUTTER FK - TOP KERB FL - TRAFFIC LIGHT TW - TOP WALL MMF - WIRE MESH FENCE JS - UNIDENTIFIED SERVICE JS - UNIDENTIFIED SERVICE R - DRAIN 3X - ELECTRICITY BOX LP - ELECTRICITY/ LIGHT POLE P - ELECTRICITY/ PIT/ SERVICE H - FIRE HYDRANT H - FIRE HYDRANT SP - GRATED PIT DLUMN STRUCTURE

# Location of Subject Land

Locality: Zetland Local Government Area: Sydney Parish: Alexandria County: Cumberland

The subject land is known as No. 905 South Dowling Road has road frontages to South Dowling Road and Link Road.

The area of the subject land is 2.467 ha (by Survey Calculation).

# Improvements on the Subject Land

Erected on the subject land is a brick, concrete and metal industrial building, two concrete and glass buildings, a brick building and a brick building attached to the building erected on the adjacent property to the south. These building structures as surveyed generally stand within the subject property and the location relative to subject property boundaries is as shown on the accompanying plan. Encroachments are as noted below.

# Fencing

The land is partially walled and fenced as shown on the accompanying plan.

### Lot 2 DP 830870

- 1. Reservations and conditions in the Crown Grant(s).
- 2. Covenant (vide Dealing No. F723355) designated (G) as shown on the accompanying plan.
- 3. Covenant (vide Dealing No. F979611) designated (H) as shown.
- 4. Covenant (vide Dealing No. G206463) designated (Z) as shown.
- 5. Covenant (vide Dealing No. K920060) designated (F) as shown.
- 6. Easement for Drainage 3.05 metres wide benefiting part of the subject land (vide Dealing No. F722199 & F723355) designated (D) as shown.
- Easement for Drainage 3.05 metres wide burdening part of the subject land (vide Dealing No. F722677 & F723355) designated (A) as shown and, Right of Carriageway 1.875 metres wide and variable width (vide DP 830870) designated (Y) as shown.
- 8. Easement to Drain Water 3 metres wide benefiting the subject land (vide DP 830870).