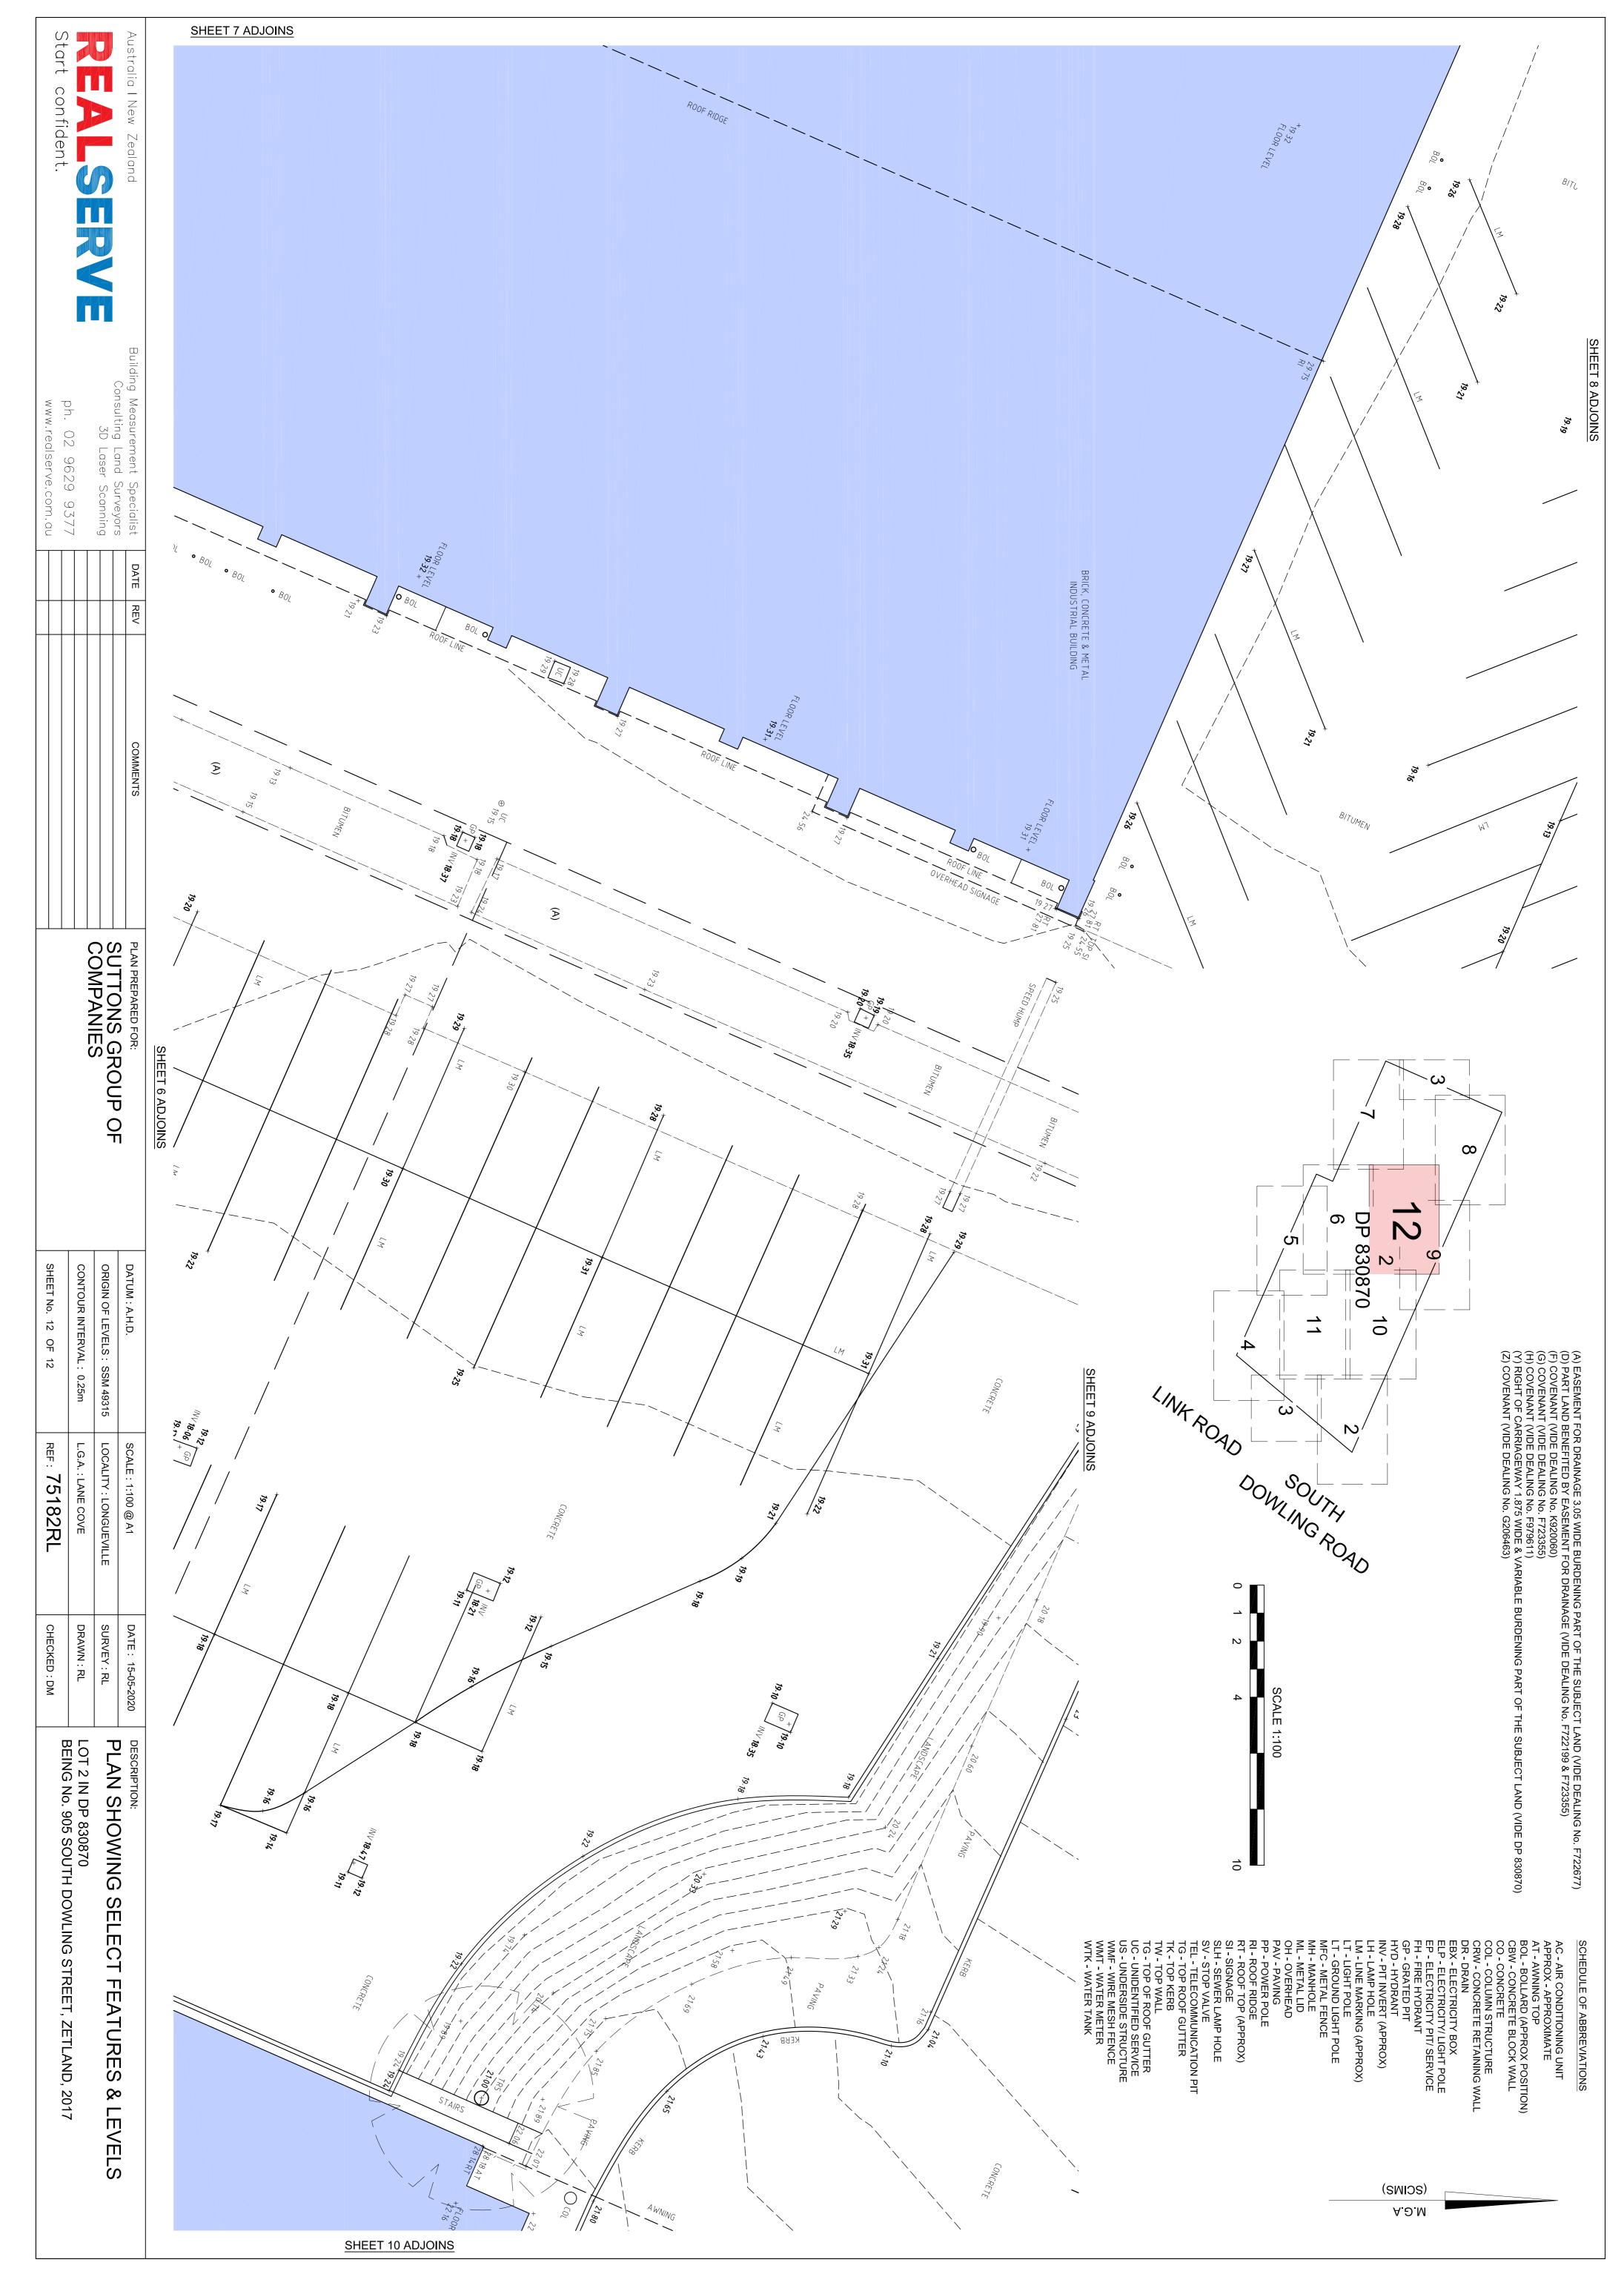

# PLAN SHOWING SELECT FEATURES & LEVELS

AC - AIR CONDITIONING UNIT APPROX - APPROXIMATE AT - AWNING TOP BKW - BRICK WALL BOL - BOLLARD (APPROX POSITION) CO - CONCRETE TL - TR TW - TC WMF - 1 UC - UN US - UN SV - ST( TEL - TE TFS - TF TG - TO TG - TO TK - TO TL - TR/ <u>0</u> GU - GUTTER K - INVERT KERB NV - PIT INVERT (APPROX) \_TG - GROUND LIGHT POLE MFC - METAL FENCE MFC - METAL LID DH - OVERHEAD PP - POWER POLE RI - ROOF RIDGE RI - ROOF RIDGE RI - ROOF ROOF GUTER FS - TRAFFIC SERVICE FG - TOP OF ROOF GUTTER FK - TOP KERB FL - TRAFFIC LIGHT TW - TOP WALL MMF - WIRE MESH FENCE JS - UNIDENTIFIED SERVICE JS - UNIDENTIFIED SERVICE R - DRAIN 3X - ELECTRICITY BOX LP - ELECTRICITY/ LIGHT POLE P - ELECTRICITY/ PIT/ SERVICE H - FIRE HYDRANT H - FIRE HYDRANT SP - GRATED PIT DLUMN STRUCTURE

# Location of Subject Land

Locality: Zetland Local Government Area: Sydney Parish: Alexandria County: Cumberland

The subject land is known as No. 905 South Dowling Road has road frontages to South Dowling Road and Link Road.

The area of the subject land is 2.467 ha (by Survey Calculation).

# Improvements on the Subject Land

Erected on the subject land is a brick, concrete and metal industrial building, two concrete and glass buildings, a brick building and a brick building attached to the building erected on the adjacent property to the south. These building structures as surveyed generally stand within the subject property and the location relative to subject property boundaries is as shown on the accompanying plan. Encroachments are as noted below.

# Fencing

The land is partially walled and fenced as shown on the accompanying plan.

# Encroachments

In our opinion:

- Part of the southern face of a concrete block wall erected on the subject land stands over the adjoining land to the south by 0.07 metres as shown on the accompanying plan.
- The northern part of two shelter structures erected on the adjoining land to the south (Lot 7 DP 24134) stand and overhang over the subject land by up to 2.89 metres as shown.

### Lot 2 DP 830870

- 1. Reservations and conditions in the Crown Grant(s).
- 2. Covenant (vide Dealing No. F723355) designated (G) as shown on the accompanying plan.
- 3. Covenant (vide Dealing No. F979611) designated (H) as shown.
- 4. Covenant (vide Dealing No. G206463) designated (Z) as shown.
- 5. Covenant (vide Dealing No. K920060) designated (F) as shown.
- 6. Easement for Drainage 3.05 metres wide benefiting part of the subject land (vide Dealing No. F722199 & F723355) designated (D) as shown.
- Easement for Drainage 3.05 metres wide burdening part of the subject land (vide Dealing No. F722677 & F723355) designated (A) as shown and, Right of Carriageway 1.875 metres wide and variable width (vide DP 830870) designated (Y) as shown.
- 8. Easement to Drain Water 3 metres wide benefiting the subject land (vide DP 830870).