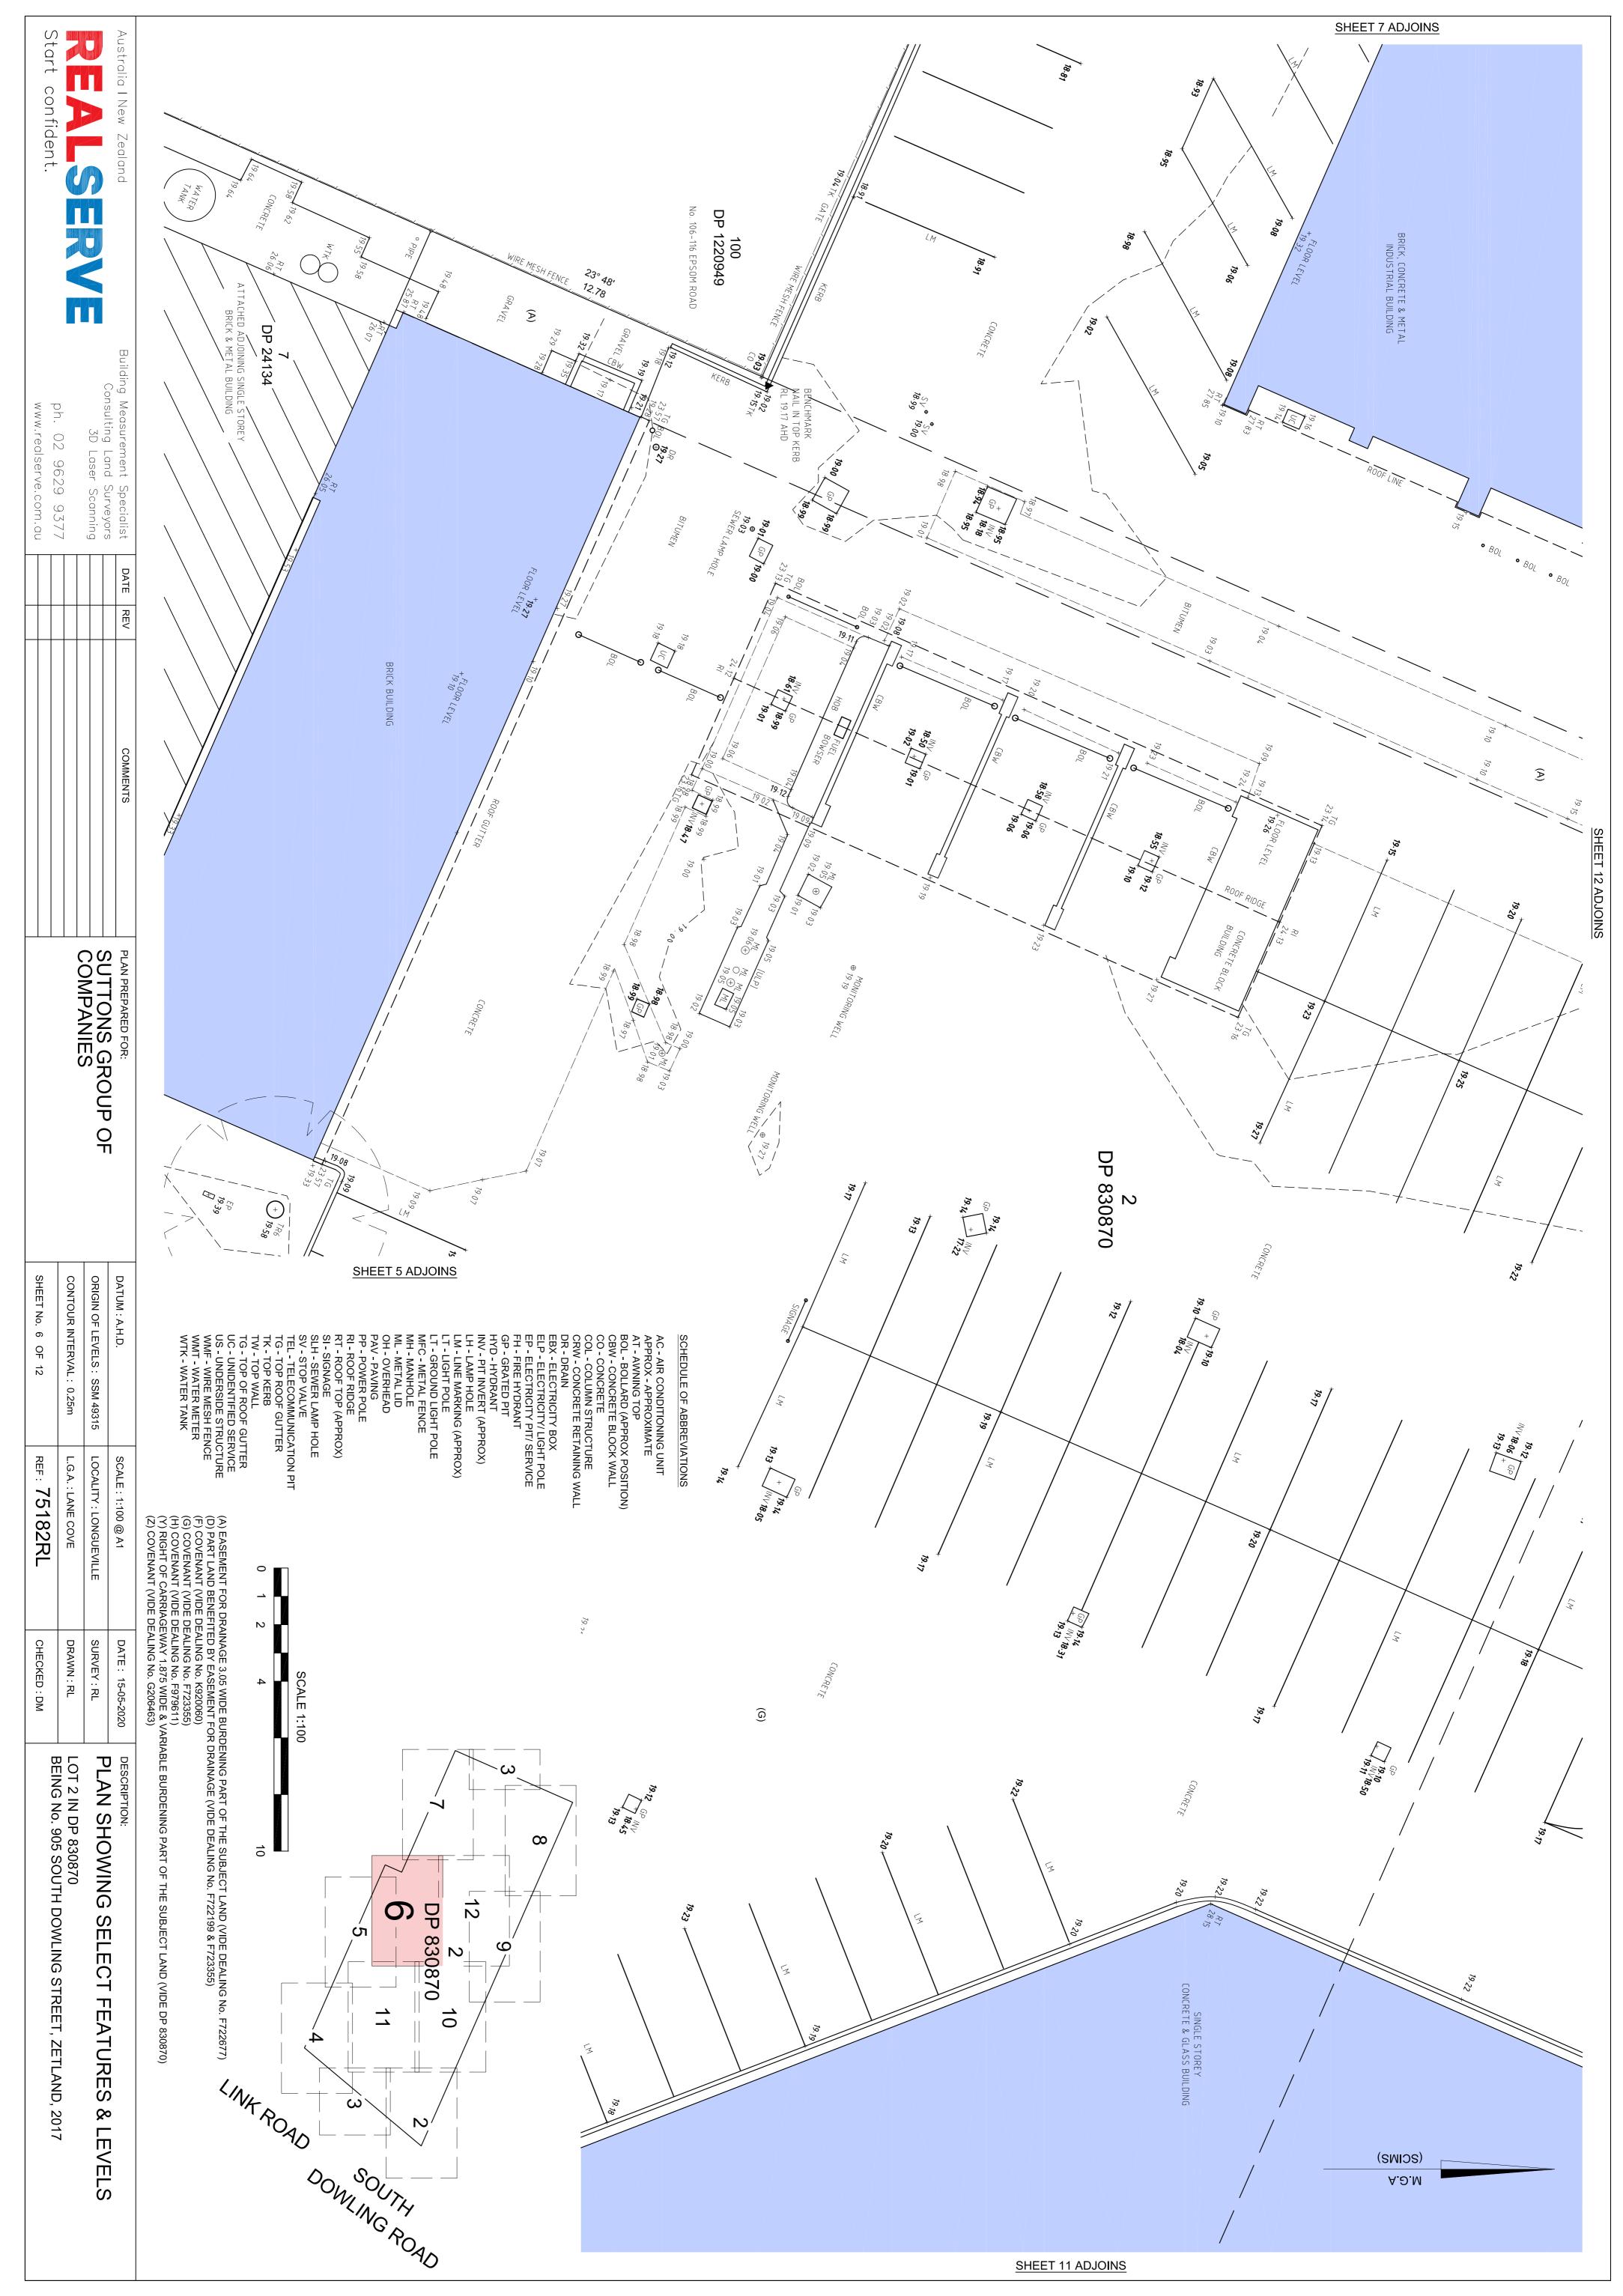

# PLAN SHOWING SELECT FEATURES & LEVELS

AC - AIR CONDITIONING UNIT APPROX - APPROXIMATE AT - AWNING TOP BKW - BRICK WALL BOL - BOLLARD (APPROX POSITION) CO - CONCRETE TL - TR TW - TC WMF - 1 UC - UN US - UN SV - ST( TEL - TE TFS - TF TG - TO TG - TO TK - TO TL - TR/ <u>0</u> GU - GUTTER K - INVERT KERB NV - PIT INVERT (APPROX) \_TG - GROUND LIGHT POLE MFC - METAL FENCE MFC - METAL LID DH - OVERHEAD PP - POWER POLE RI - ROOF RIDGE RI - ROOF RIDGE RI - ROOF ROOF GUTER FS - TRAFFIC SERVICE FG - TOP OF ROOF GUTTER FK - TOP KERB FL - TRAFFIC LIGHT TW - TOP WALL MMF - WIRE MESH FENCE JS - UNIDENTIFIED SERVICE JS - UNIDENTIFIED SERVICE R - DRAIN 3X - ELECTRICITY BOX LP - ELECTRICITY/ LIGHT POLE P - ELECTRICITY/ PIT/ SERVICE H - FIRE HYDRANT H - FIRE HYDRANT SP - GRATED PIT DLUMN STRUCTURE

# Location of Subject Land

Locality: Zetland Local Government Area: Sydney Parish: Alexandria County: Cumberland

The subject land is known as No. 905 South Dowling Road has road frontages to South Dowling Road and Link Road.

The area of the subject land is 2.467 ha (by Survey Calculation).

# Improvements on the Subject Land

Erected on the subject land is a brick, concrete and metal industrial building, two concrete and glass buildings, a brick building and a brick building attached to the building erected on the adjacent property to the south. These building structures as surveyed generally stand within the subject property and the location relative to subject property boundaries is as shown on the accompanying plan. Encroachments are as noted below.

# Fencing

The land is partially walled and fenced as shown on the accompanying plan.

### Lot 2 DP 830870

- 1. Reservations and conditions in the Crown Grant(s).
- 2. Covenant (vide Dealing No. F723355) designated (G) as shown on the accompanying plan.
- 3. Covenant (vide Dealing No. F979611) designated (H) as shown.
- 4. Covenant (vide Dealing No. G206463) designated (Z) as shown.
- 5. Covenant (vide Dealing No. K920060) designated (F) as shown.
- 6. Easement for Drainage 3.05 metres wide benefiting part of the subject land (vide Dealing No. F722199 & F723355) designated (D) as shown.
- Easement for Drainage 3.05 metres wide burdening part of the subject land (vide Dealing No. F722677 & F723355) designated (A) as shown and, Right of Carriageway 1.875 metres wide and variable width (vide DP 830870) designated (Y) as shown.
- 8. Easement to Drain Water 3 metres wide benefiting the subject land (vide DP 830870).