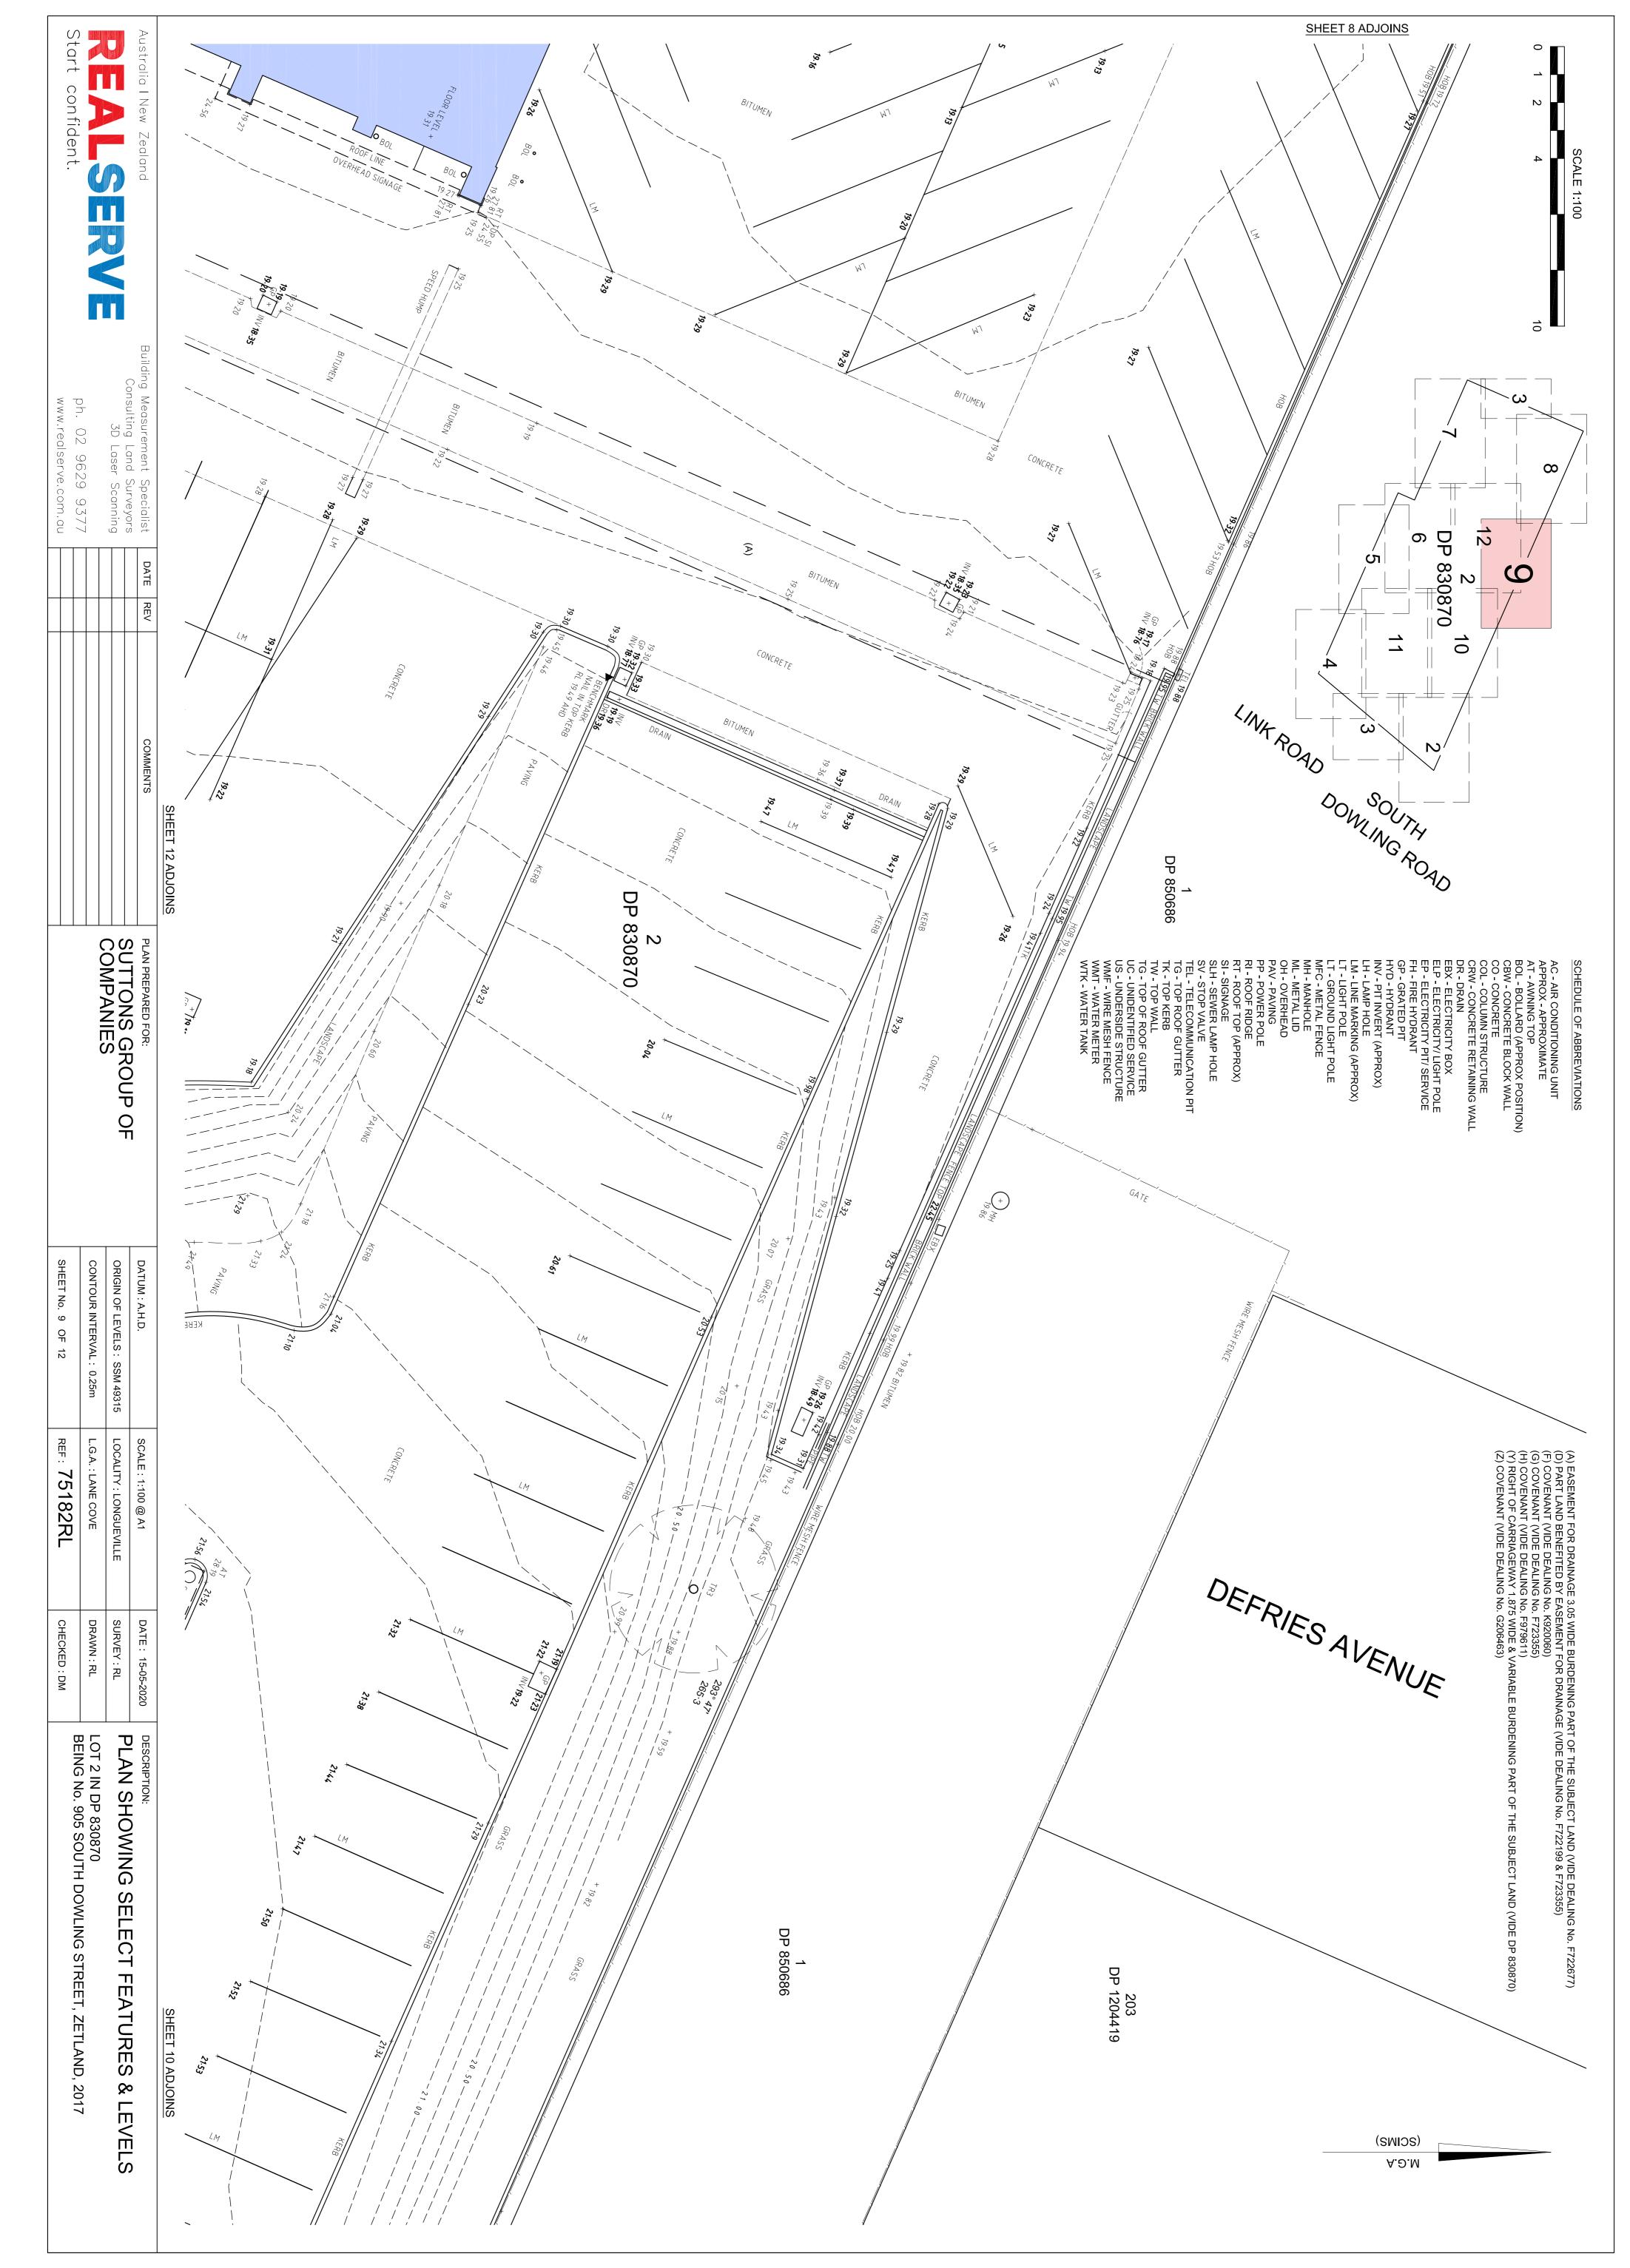

# PLAN SHOWING SELECT FEATURES & LEVELS

AC - AIR CONDITIONING UNIT APPROX - APPROXIMATE AT - AWNING TOP BKW - BRICK WALL BOL - BOLLARD (APPROX POSITION) CO - CONCRETE TL - TR TW - TC WMF - 1 UC - UN US - UN SV - ST( TEL - TE TFS - TF TG - TO TG - TO TK - TO TL - TR/ <u>0</u> GU - GUTTER K - INVERT KERB NV - PIT INVERT (APPROX) \_TG - GROUND LIGHT POLE MFC - METAL FENCE MFC - METAL LID DH - OVERHEAD PP - POWER POLE RI - ROOF RIDGE RI - ROOF RIDGE RI - ROOF ROOF GUTER FS - TRAFFIC SERVICE FG - TOP OF ROOF GUTTER FK - TOP KERB FL - TRAFFIC LIGHT TW - TOP WALL MMF - WIRE MESH FENCE JS - UNIDENTIFIED SERVICE JS - UNIDENTIFIED SERVICE R - DRAIN 3X - ELECTRICITY BOX LP - ELECTRICITY/ LIGHT POLE P - ELECTRICITY/ PIT/ SERVICE H - FIRE HYDRANT H - FIRE HYDRANT SP - GRATED PIT DLUMN STRUCTURE

The area of the subject land is 1.618 ha (by Survey Calculation).

The area of the subject land is 2.467 ha (by Survey Calculation).