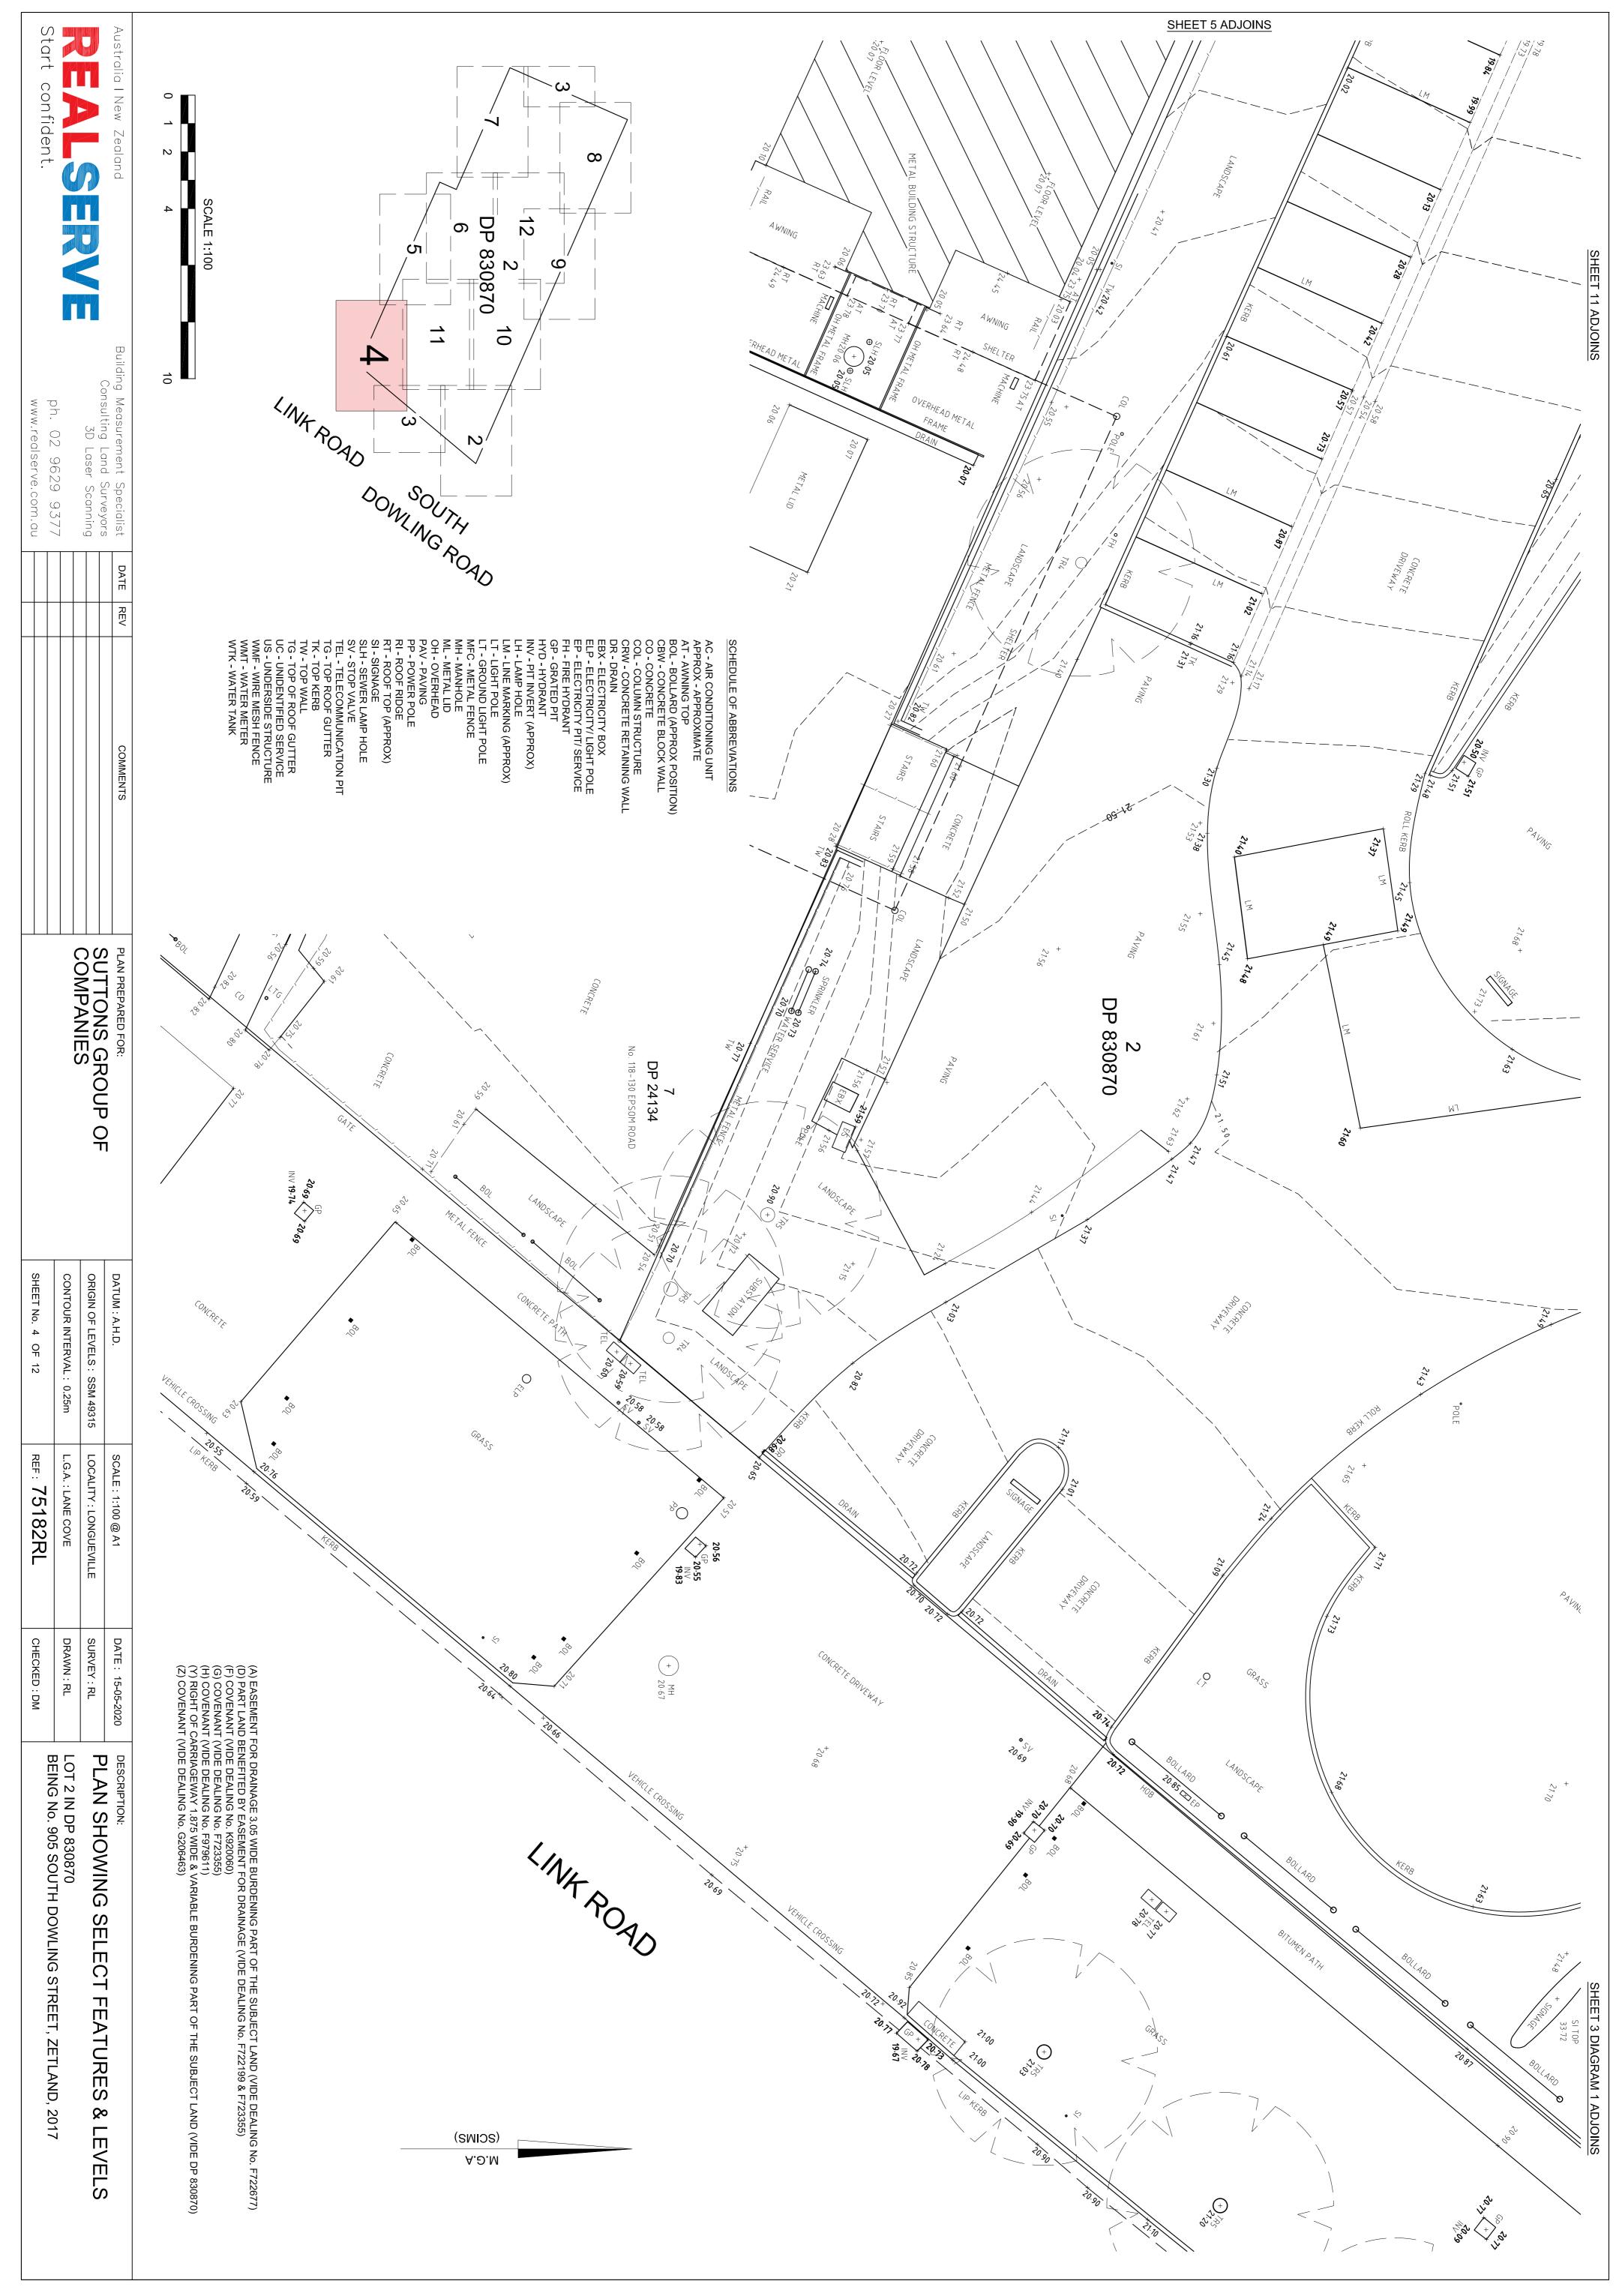

# PLAN SHOWING SELECT FEATURES & LEVELS

AC - AIR CONDITIONING UNIT APPROX - APPROXIMATE AT - AWNING TOP BKW - BRICK WALL BOL - BOLLARD (APPROX POSITION) CO - CONCRETE TL - TR TW - TC WMF - 1 UC - UN US - UN SV - ST( TEL - TE TFS - TF TG - TO TG - TO TK - TO TL - TR/ <u>0</u> GU - GUTTER K - INVERT KERB NV - PIT INVERT (APPROX) \_TG - GROUND LIGHT POLE MFC - METAL FENCE MFC - METAL LID DH - OVERHEAD PP - POWER POLE RI - ROOF RIDGE RI - ROOF RIDGE RI - ROOF ROOF GUTER FS - TRAFFIC SERVICE FG - TOP OF ROOF GUTTER FK - TOP KERB FL - TRAFFIC LIGHT TW - TOP WALL MMF - WIRE MESH FENCE JS - UNIDENTIFIED SERVICE JS - UNIDENTIFIED SERVICE R - DRAIN 3X - ELECTRICITY BOX LP - ELECTRICITY/ LIGHT POLE P - ELECTRICITY/ PIT/ SERVICE H - FIRE HYDRANT H - FIRE HYDRANT SP - GRATED PIT DLUMN STRUCTURE

# Location of Subject Land

Locality: Zetland Local Government Area: Sydney Parish: Alexandria County: Cumberland

The subject land is known as No. 905 South Dowling Road has road frontages to South Dowling Road and Link Road.

The area of the subject land is 2.467 ha (by Survey Calculation).

# Improvements on the Subject Land

Erected on the subject land is a brick, concrete and metal industrial building, two concrete and glass buildings, a brick building and a brick building attached to the building erected on the adjacent property to the south. These building structures as surveyed generally stand within the subject property and the location relative to subject property boundaries is as shown on the accompanying plan. Encroachments are as noted below.

# Fencing

The land is partially walled and fenced as shown on the accompanying plan.

# Encroachments

In our opinion:

- Part of the southern face of a concrete block wall erected on the subject land stands over the adjoining land to the south by 0.07 metres as shown on the accompanying plan.
- The northern part of two shelter structures erected on the adjoining land to the south (Lot 7 DP 24134) stand and overhang over the subject land by up to 2.89 metres as shown.

### Lot 2 DP 830870

- 1. Reservations and conditions in the Crown Grant(s).
- 2. Covenant (vide Dealing No. F723355) designated (G) as shown on the accompanying plan.
- 3. Covenant (vide Dealing No. F979611) designated (H) as shown.
- 4. Covenant (vide Dealing No. G206463) designated (Z) as shown.
- 5. Covenant (vide Dealing No. K920060) designated (F) as shown.
- 6. Easement for Drainage 3.05 metres wide benefiting part of the subject land (vide Dealing No. F722199 & F723355) designated (D) as shown.
- Easement for Drainage 3.05 metres wide burdening part of the subject land (vide Dealing No. F722677 & F723355) designated (A) as shown and, Right of Carriageway 1.875 metres wide and variable width (vide DP 830870) designated (Y) as shown.
- 8. Easement to Drain Water 3 metres wide benefiting the subject land (vide DP 830870).