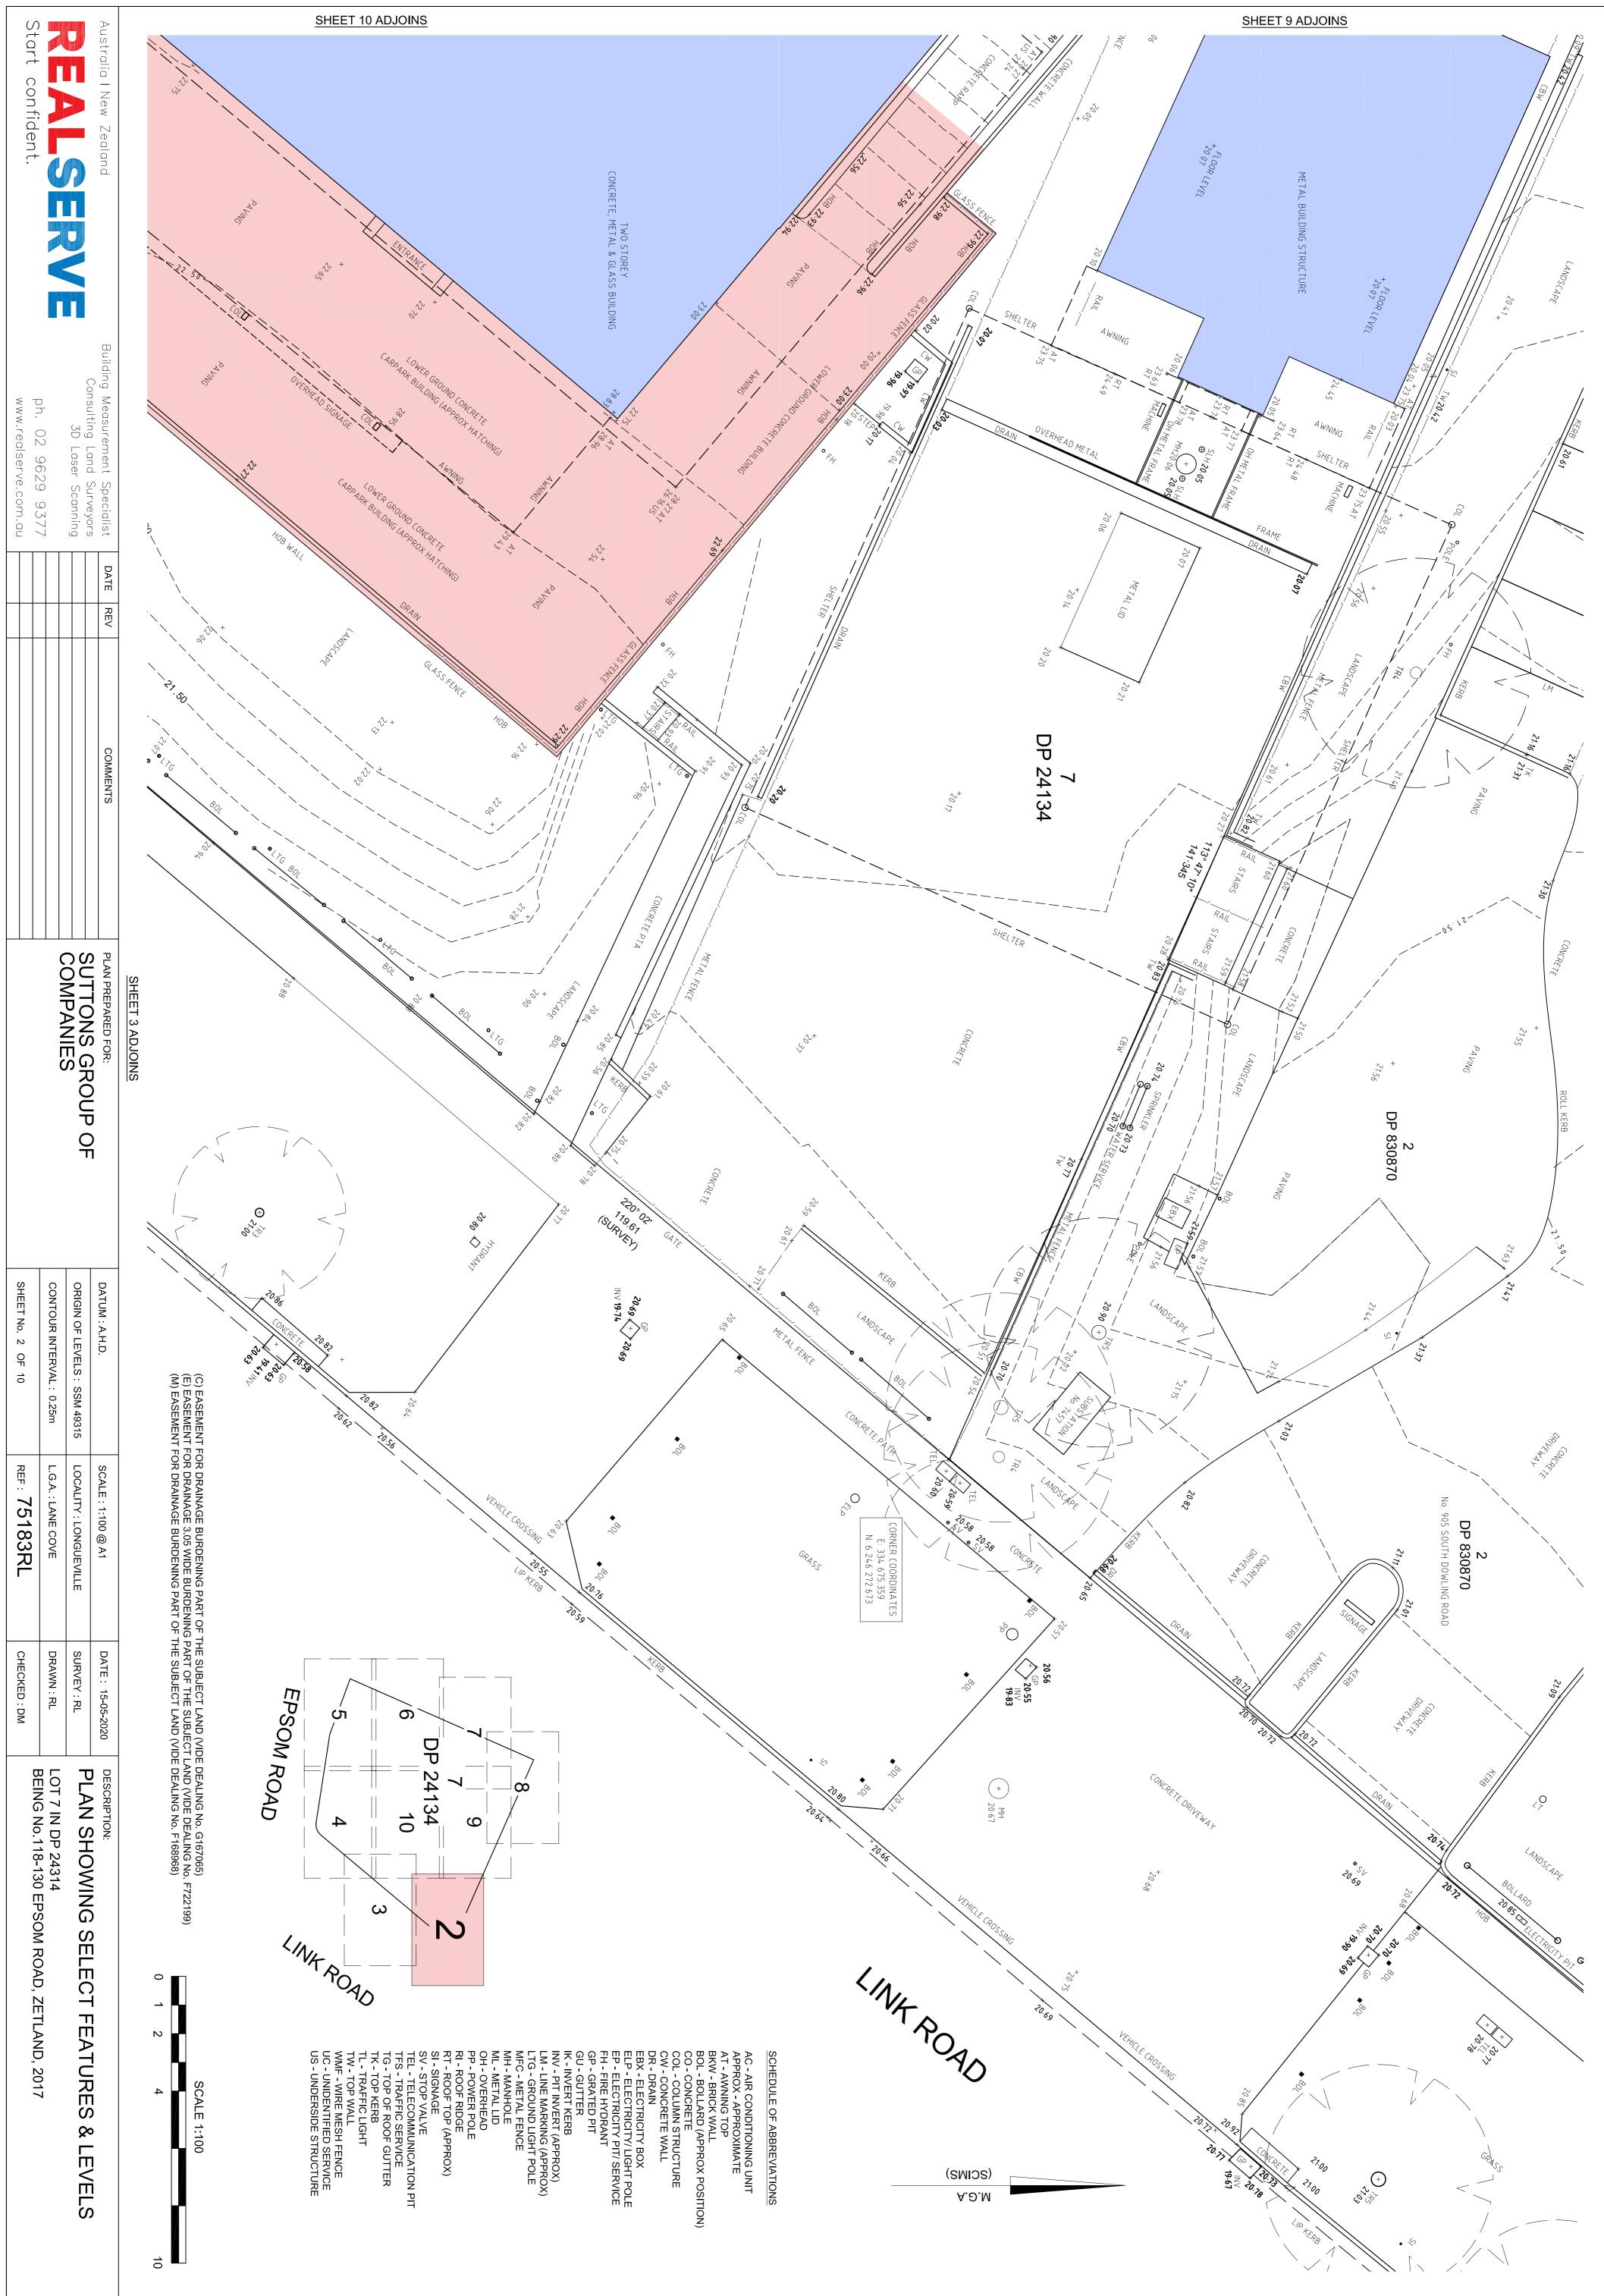

THE SUBJECT LAND - LOT 7 DP 24134 IS AFFECTED BY COVENANT (VIDE DEALING No. F722199)

(C) EASEMENT FOR DRAINAGE BURDENING PART OF THE SUBJECT LAND (VIDE DEALING No. G167065) (E) EASEMENT FOR DRAINAGE 3.05 WIDE BURDENING PART OF THE SUBJECT LAND (VIDE DEALING No. F722199) (M) EASEMENT FOR DRAINAGE BURDENING PART OF THE SUBJECT LAND (VIDE DEALING No. F168968)

# PLAN SHOWING SELECT FEATURES & LEVELS

AC - AIR CONDITIONING UNIT APPROX - APPROXIMATE AT - AWNING TOP BKW - BRICK WALL BOL - BOLLARD (APPROX POSITION) CO - CONCRETE TL - TR TW - TC WMF - 1 UC - UN US - UN SV - ST( TEL - TE TFS - TF TG - TO TG - TO TK - TO TL - TR/ <u>0</u> GU - GUTTER K - INVERT KERB NV - PIT INVERT (APPROX) \_TG - GROUND LIGHT POLE MFC - METAL FENCE MFC - METAL LID DH - OVERHEAD PP - POWER POLE RI - ROOF RIDGE RI - ROOF RIDGE RI - ROOF ROOF GUTER FS - TRAFFIC SERVICE FG - TOP OF ROOF GUTTER FK - TOP KERB FL - TRAFFIC LIGHT TW - TOP WALL MMF - WIRE MESH FENCE JS - UNIDENTIFIED SERVICE JS - UNIDENTIFIED SERVICE R - DRAIN 3X - ELECTRICITY BOX LP - ELECTRICITY/ LIGHT POLE P - ELECTRICITY/ PIT/ SERVICE H - FIRE HYDRANT H - FIRE HYDRANT SP - GRATED PIT DLUMN STRUCTURE

# Improvements on the Subject Land

Erected on the subject land is a brick and metal industrial and office building attached to the building erected on the adjacent property, a metal building structure, a glass and metal building and a concrete, metal and glass building with carparking under. These building structures as surveyed generally stand within the subject property and the location relative to subject property boundaries is as shown on the accompanying plan. Encroachments are as noted below.

# Fencing

The land is partially walled & fenced as shown on the accompanying plan.

# Encroachments

In our opinion:

- The northern part of two shelter structures erected on the subject land stand and overhang over the adjoining land to the north (Lot 2 DP 830870) by up to 2.89 metres as shown.
- Part of the southern face of a concrete block wall erected on the adjoining land to the north (Lot 2 DP 830870) stands over the subject land by 0.07 metres as shown on the accompanying plan.
- The northern part of a bus shelter structure erected on Epsom Road to the south overhangs over the subject land by 0.43 metres as shown.

# Encroachments

In our opinion:

- Part of the southern face of a concrete block wall erected on the subject land stands over the adjoining land to the south by 0.07 metres as shown on the accompanying plan.
- The northern part of two shelter structures erected on the adjoining land to the south (Lot 7 DP 24134) stand and overhang over the subject land by up to 2.89 metres as shown.