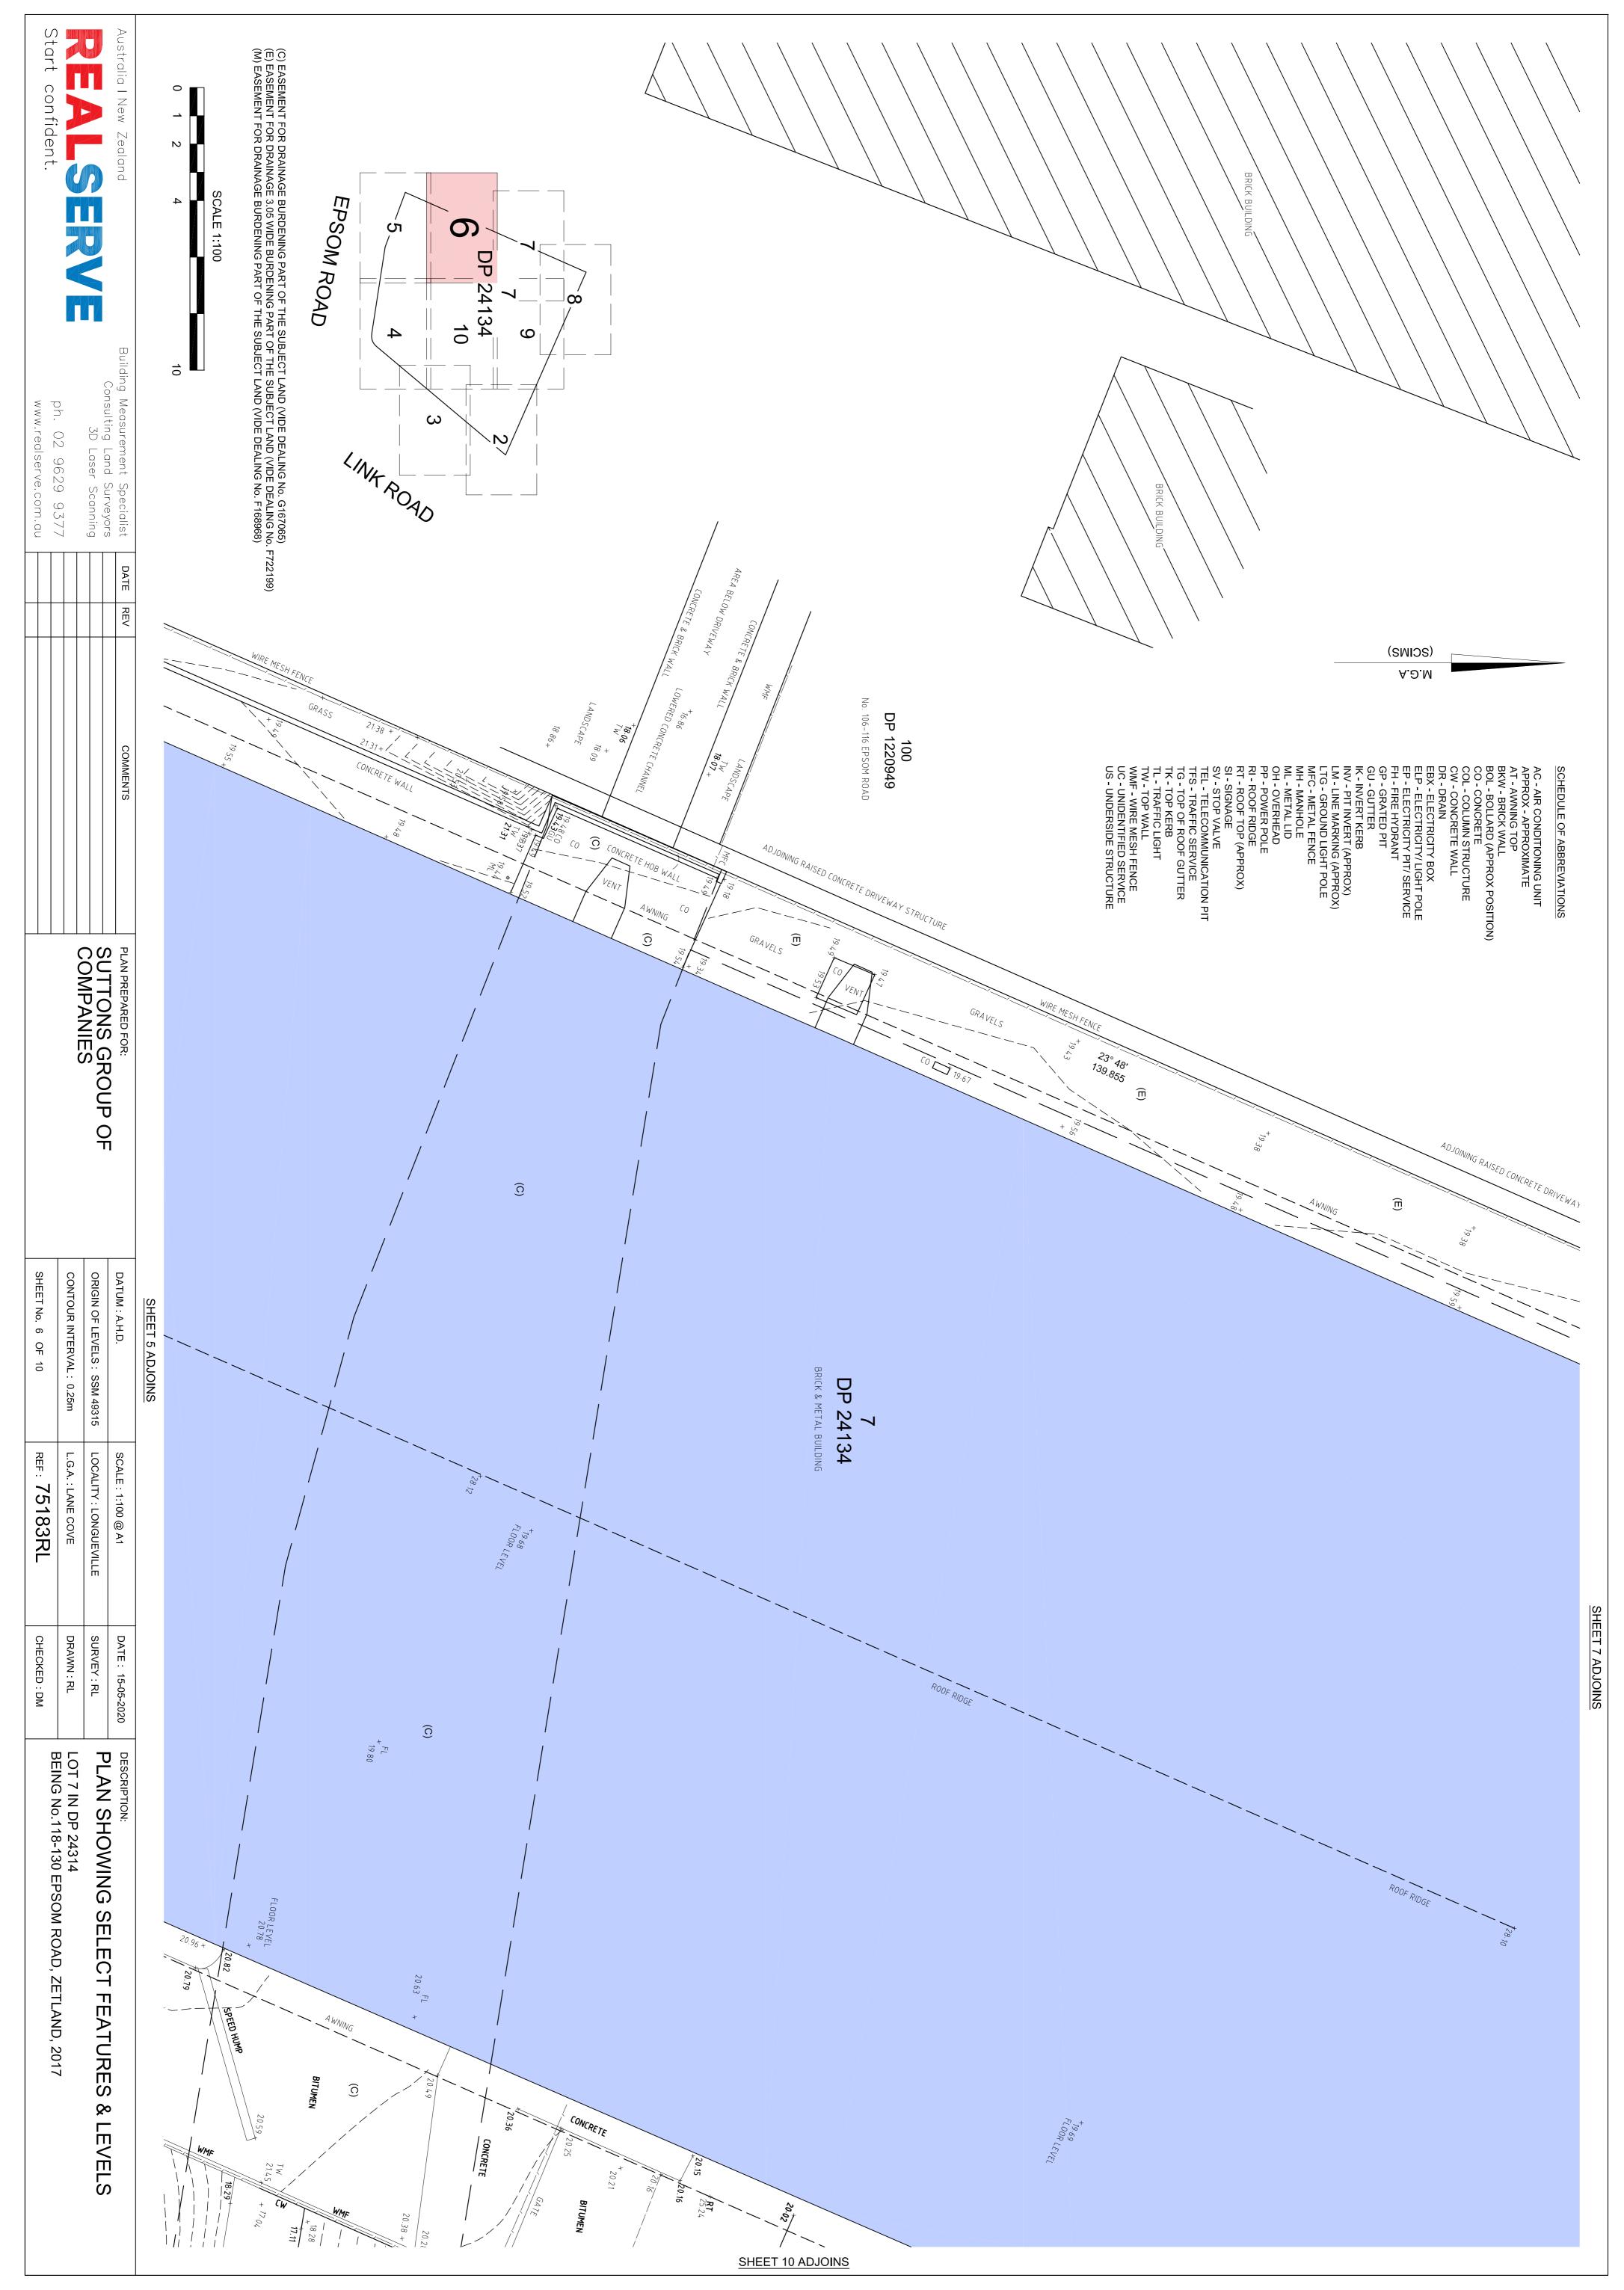

THE SUBJECT LAND - LOT 7 DP 24134 IS AFFECTED BY COVENANT (VIDE DEALING No. F722199)

(C) EASEMENT FOR DRAINAGE BURDENING PART OF THE SUBJECT LAND (VIDE DEALING No. G167065) (E) EASEMENT FOR DRAINAGE 3.05 WIDE BURDENING PART OF THE SUBJECT LAND (VIDE DEALING No. F722199) (M) EASEMENT FOR DRAINAGE BURDENING PART OF THE SUBJECT LAND (VIDE DEALING No. F168968)

# PLAN SHOWING SELECT FEATURES & LEVELS

AC - AIR CONDITIONING UNIT APPROX - APPROXIMATE AT - AWNING TOP BKW - BRICK WALL BOL - BOLLARD (APPROX POSITION) CO - CONCRETE TL - TR TW - TC WMF - 1 UC - UN US - UN SV - ST( TEL - TE TFS - TF TG - TO TG - TO TK - TO TL - TR/ <u>0</u> GU - GUTTER K - INVERT KERB NV - PIT INVERT (APPROX) \_TG - GROUND LIGHT POLE MFC - METAL FENCE MFC - METAL LID DH - OVERHEAD PP - POWER POLE RI - ROOF RIDGE RI - ROOF RIDGE RI - ROOF ROOF GUTER FS - TRAFFIC SERVICE FG - TOP OF ROOF GUTTER FK - TOP KERB FL - TRAFFIC LIGHT TW - TOP WALL MMF - WIRE MESH FENCE JS - UNIDENTIFIED SERVICE JS - UNIDENTIFIED SERVICE R - DRAIN 3X - ELECTRICITY BOX LP - ELECTRICITY/ LIGHT POLE P - ELECTRICITY/ PIT/ SERVICE H - FIRE HYDRANT H - FIRE HYDRANT SP - GRATED PIT DLUMN STRUCTURE