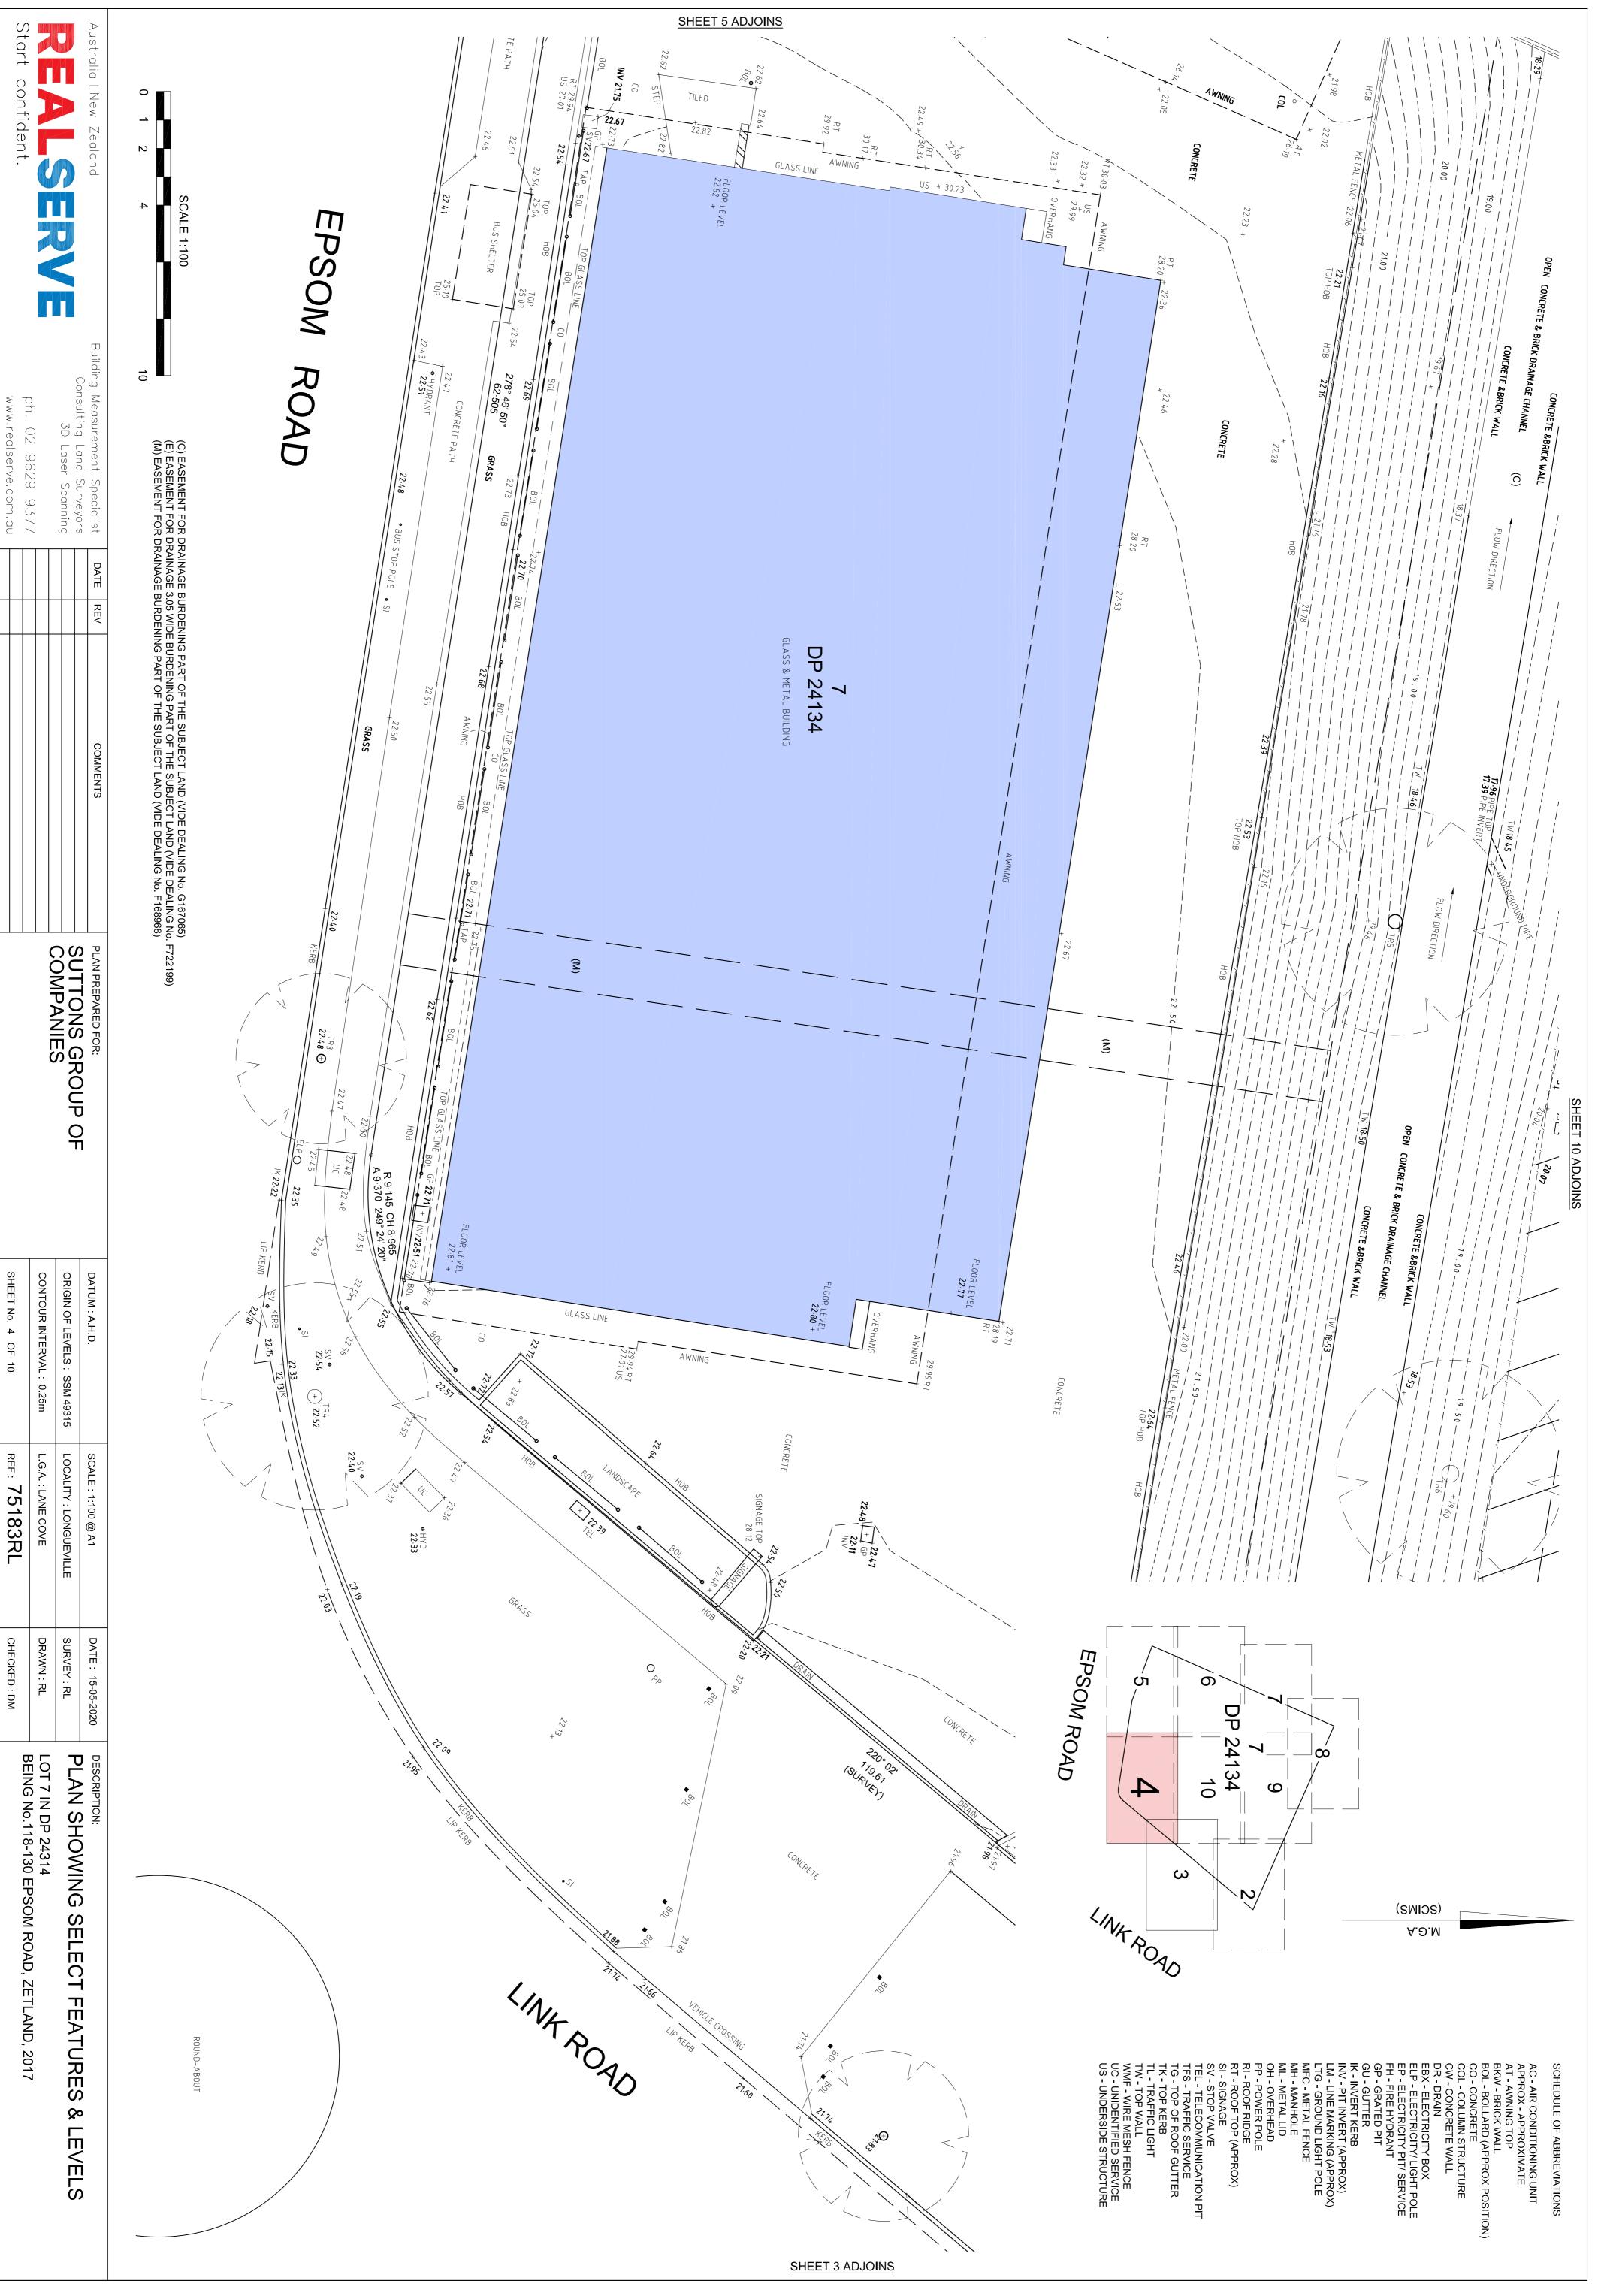

THE SUBJECT LAND - LOT 7 DP 24134 IS AFFECTED BY COVENANT (VIDE DEALING No. F722199)

(C) EASEMENT FOR DRAINAGE BURDENING PART OF THE SUBJECT LAND (VIDE DEALING No. G167065) (E) EASEMENT FOR DRAINAGE 3.05 WIDE BURDENING PART OF THE SUBJECT LAND (VIDE DEALING No. F722199) (M) EASEMENT FOR DRAINAGE BURDENING PART OF THE SUBJECT LAND (VIDE DEALING No. F168968)

# PLAN SHOWING SELECT FEATURES & LEVELS

AC - AIR CONDITIONING UNIT APPROX - APPROXIMATE AT - AWNING TOP BKW - BRICK WALL BOL - BOLLARD (APPROX POSITION) CO - CONCRETE TL - TR TW - TC WMF - 1 UC - UN US - UN SV - ST( TEL - TE TFS - TF TG - TO TG - TO TK - TO TL - TR/ <u>0</u> GU - GUTTER K - INVERT KERB NV - PIT INVERT (APPROX) \_TG - GROUND LIGHT POLE MFC - METAL FENCE MFC - METAL LID DH - OVERHEAD PP - POWER POLE RI - ROOF RIDGE RI - ROOF RIDGE RI - ROOF ROOF GUTER FS - TRAFFIC SERVICE FG - TOP OF ROOF GUTTER FK - TOP KERB FL - TRAFFIC LIGHT TW - TOP WALL MMF - WIRE MESH FENCE JS - UNIDENTIFIED SERVICE JS - UNIDENTIFIED SERVICE R - DRAIN 3X - ELECTRICITY BOX LP - ELECTRICITY/ LIGHT POLE P - ELECTRICITY/ PIT/ SERVICE H - FIRE HYDRANT H - FIRE HYDRANT SP - GRATED PIT DLUMN STRUCTURE

# Improvements on the Subject Land

Erected on the subject land is a brick and metal industrial and office building attached to the building erected on the adjacent property, a metal building structure, a glass and metal building and a concrete, metal and glass building with carparking under. These building structures as surveyed generally stand within the subject property and the location relative to subject property boundaries is as shown on the accompanying plan. Encroachments are as noted below.