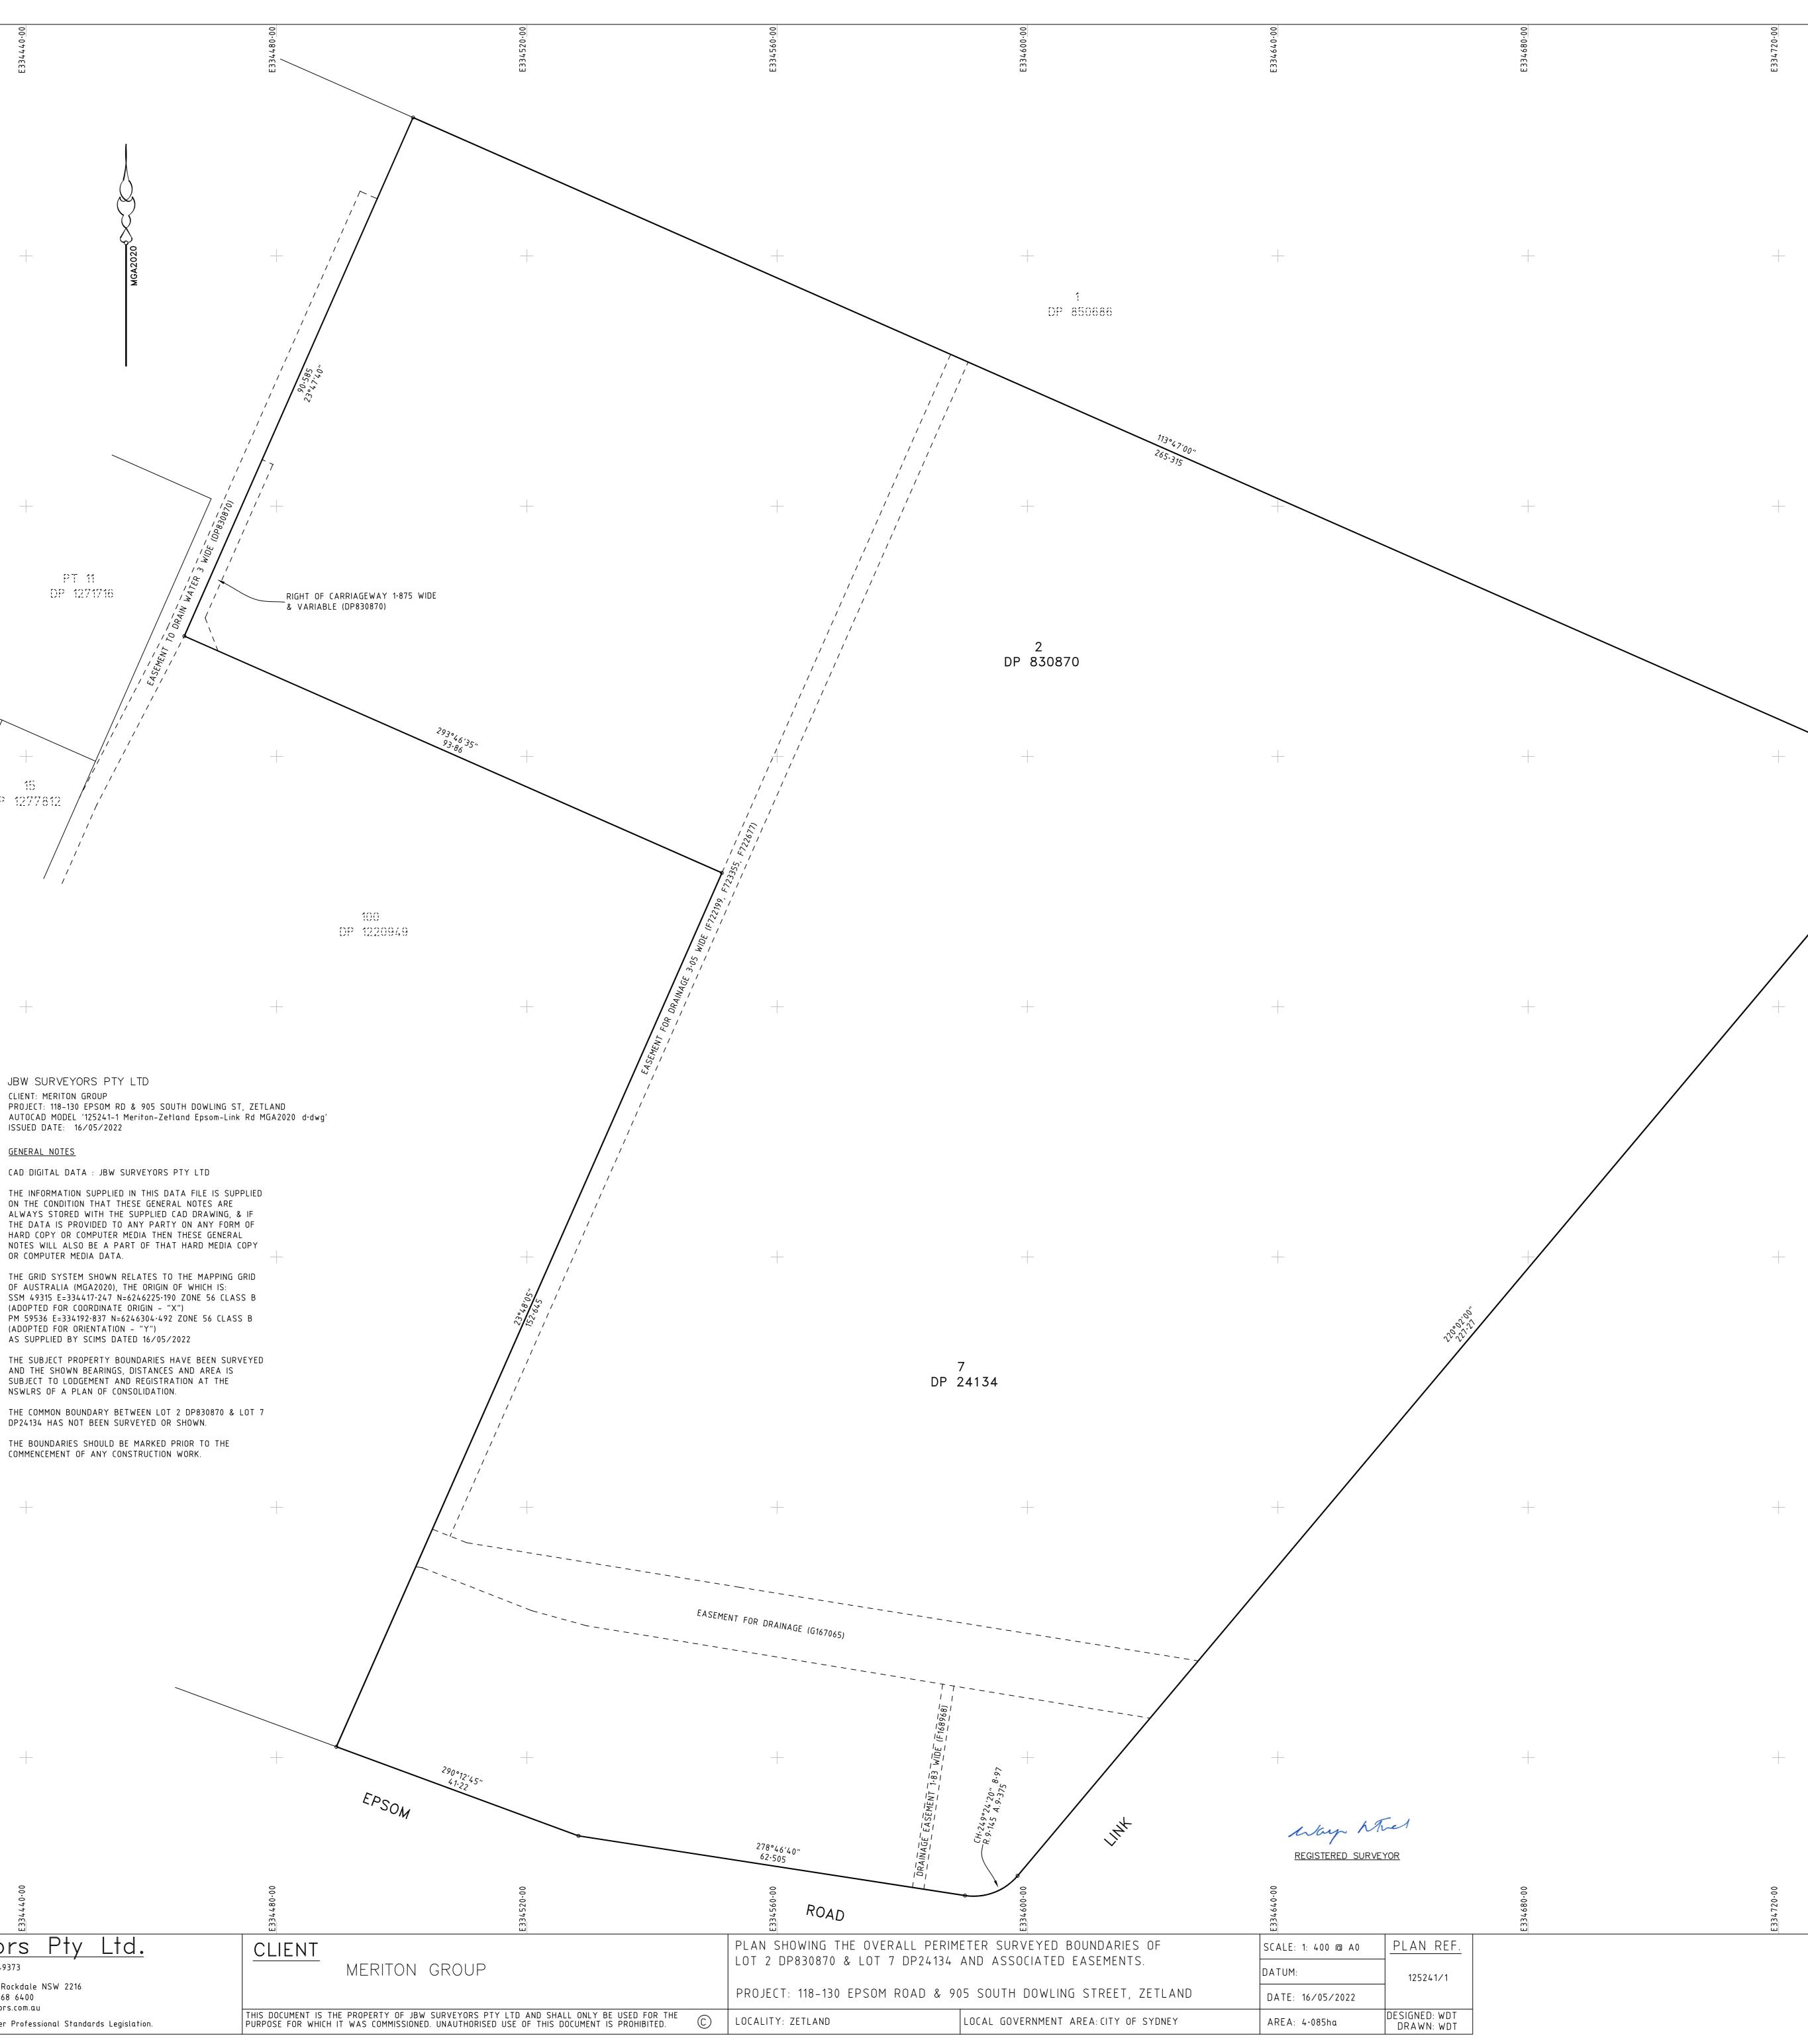

THE GRID SYSTEM SHOWN RELATES TO THE MAPPING GRID OF AUSTRALIA (MGA2020), THE ORIGIN OF WHICH IS: SSM 49315 E=334417.247 N=6246225.190 ZONE 56 CLASS B (ADOPTED FOR COORDINATE ORIGIN - "X") PM 59536 E=334192.837 N=6246304.492 ZONE 56 CLASS B (ADOPTED FOR ORIENTATION - "Y") AS SUPPLIED BY SCIMS DATED 16/05/2022

THE SUBJECT PROPERTY BOUNDARIES HAVE BEEN SURVEYED AND THE SHOWN BEARINGS, DISTANCES AND AREA IS SUBJECT TO LODGEMENT AND REGISTRATION AT THE NSWLRS OF A PLAN OF CONSOLIDATION.

THE COMMON BOUNDARY BETWEEN LOT 2 DP830870 & LOT 7 DP24134 HAS NOT BEEN SURVEYED OR SHOWN. THE BOUNDARIES SHOULD BE MARKED PRIOR TO THE COMMENCEMENT OF ANY CONSTRUCTION WORK.

THE SUBJECT LAND - LOT 7 DP 24134 IS AFFECTED BY COVENANT (VIDE DEALING No. F722199)

(C) EASEMENT FOR DRAINAGE BURDENING PART OF THE SUBJECT LAND (VIDE DEALING No. G167065) (E) EASEMENT FOR DRAINAGE 3.05 WIDE BURDENING PART OF THE SUBJECT LAND (VIDE DEALING No. F722199) (M) EASEMENT FOR DRAINAGE BURDENING PART OF THE SUBJECT LAND (VIDE DEALING No. F168968)

The area of the subject land is 1.618 ha (by Survey Calculation).

### Lot 7 DP 24134

- 1. Reservations and conditions in the Crown Grant(s).
- 2. Drainage Easement burdening the subject land (vide Dealing No. F168968) designated (M) as shown on the accompanying plan.
- 3. Easement for Drainage burdening the subject land (vide Dealing No. F722199) designated (E) as shown.
- 4. Covenant (vide Dealing No. F722199).
- 5. Easement for Drainage burdening the subject land (vide Dealing No. G167065) designated (C) as shown.

### Lot 2 DP 830870

- 1. Reservations and conditions in the Crown Grant(s).
- 2. Covenant (vide Dealing No. F723355) designated (G) as shown on the accompanying plan.
- 3. Covenant (vide Dealing No. F979611) designated (H) as shown.
- 4. Covenant (vide Dealing No. G206463) designated (Z) as shown.
- 5. Covenant (vide Dealing No. K920060) designated (F) as shown.
- 6. Easement for Drainage 3.05 metres wide benefiting part of the subject land (vide Dealing No. F722199 & F723355) designated (D) as shown.
- Easement for Drainage 3.05 metres wide burdening part of the subject land (vide Dealing No. F722677 & F723355) designated (A) as shown and, Right of Carriageway 1.875 metres wide and variable width (vide DP 830870) designated (Y) as shown.
- 8. Easement to Drain Water 3 metres wide benefiting the subject land (vide DP 830870).