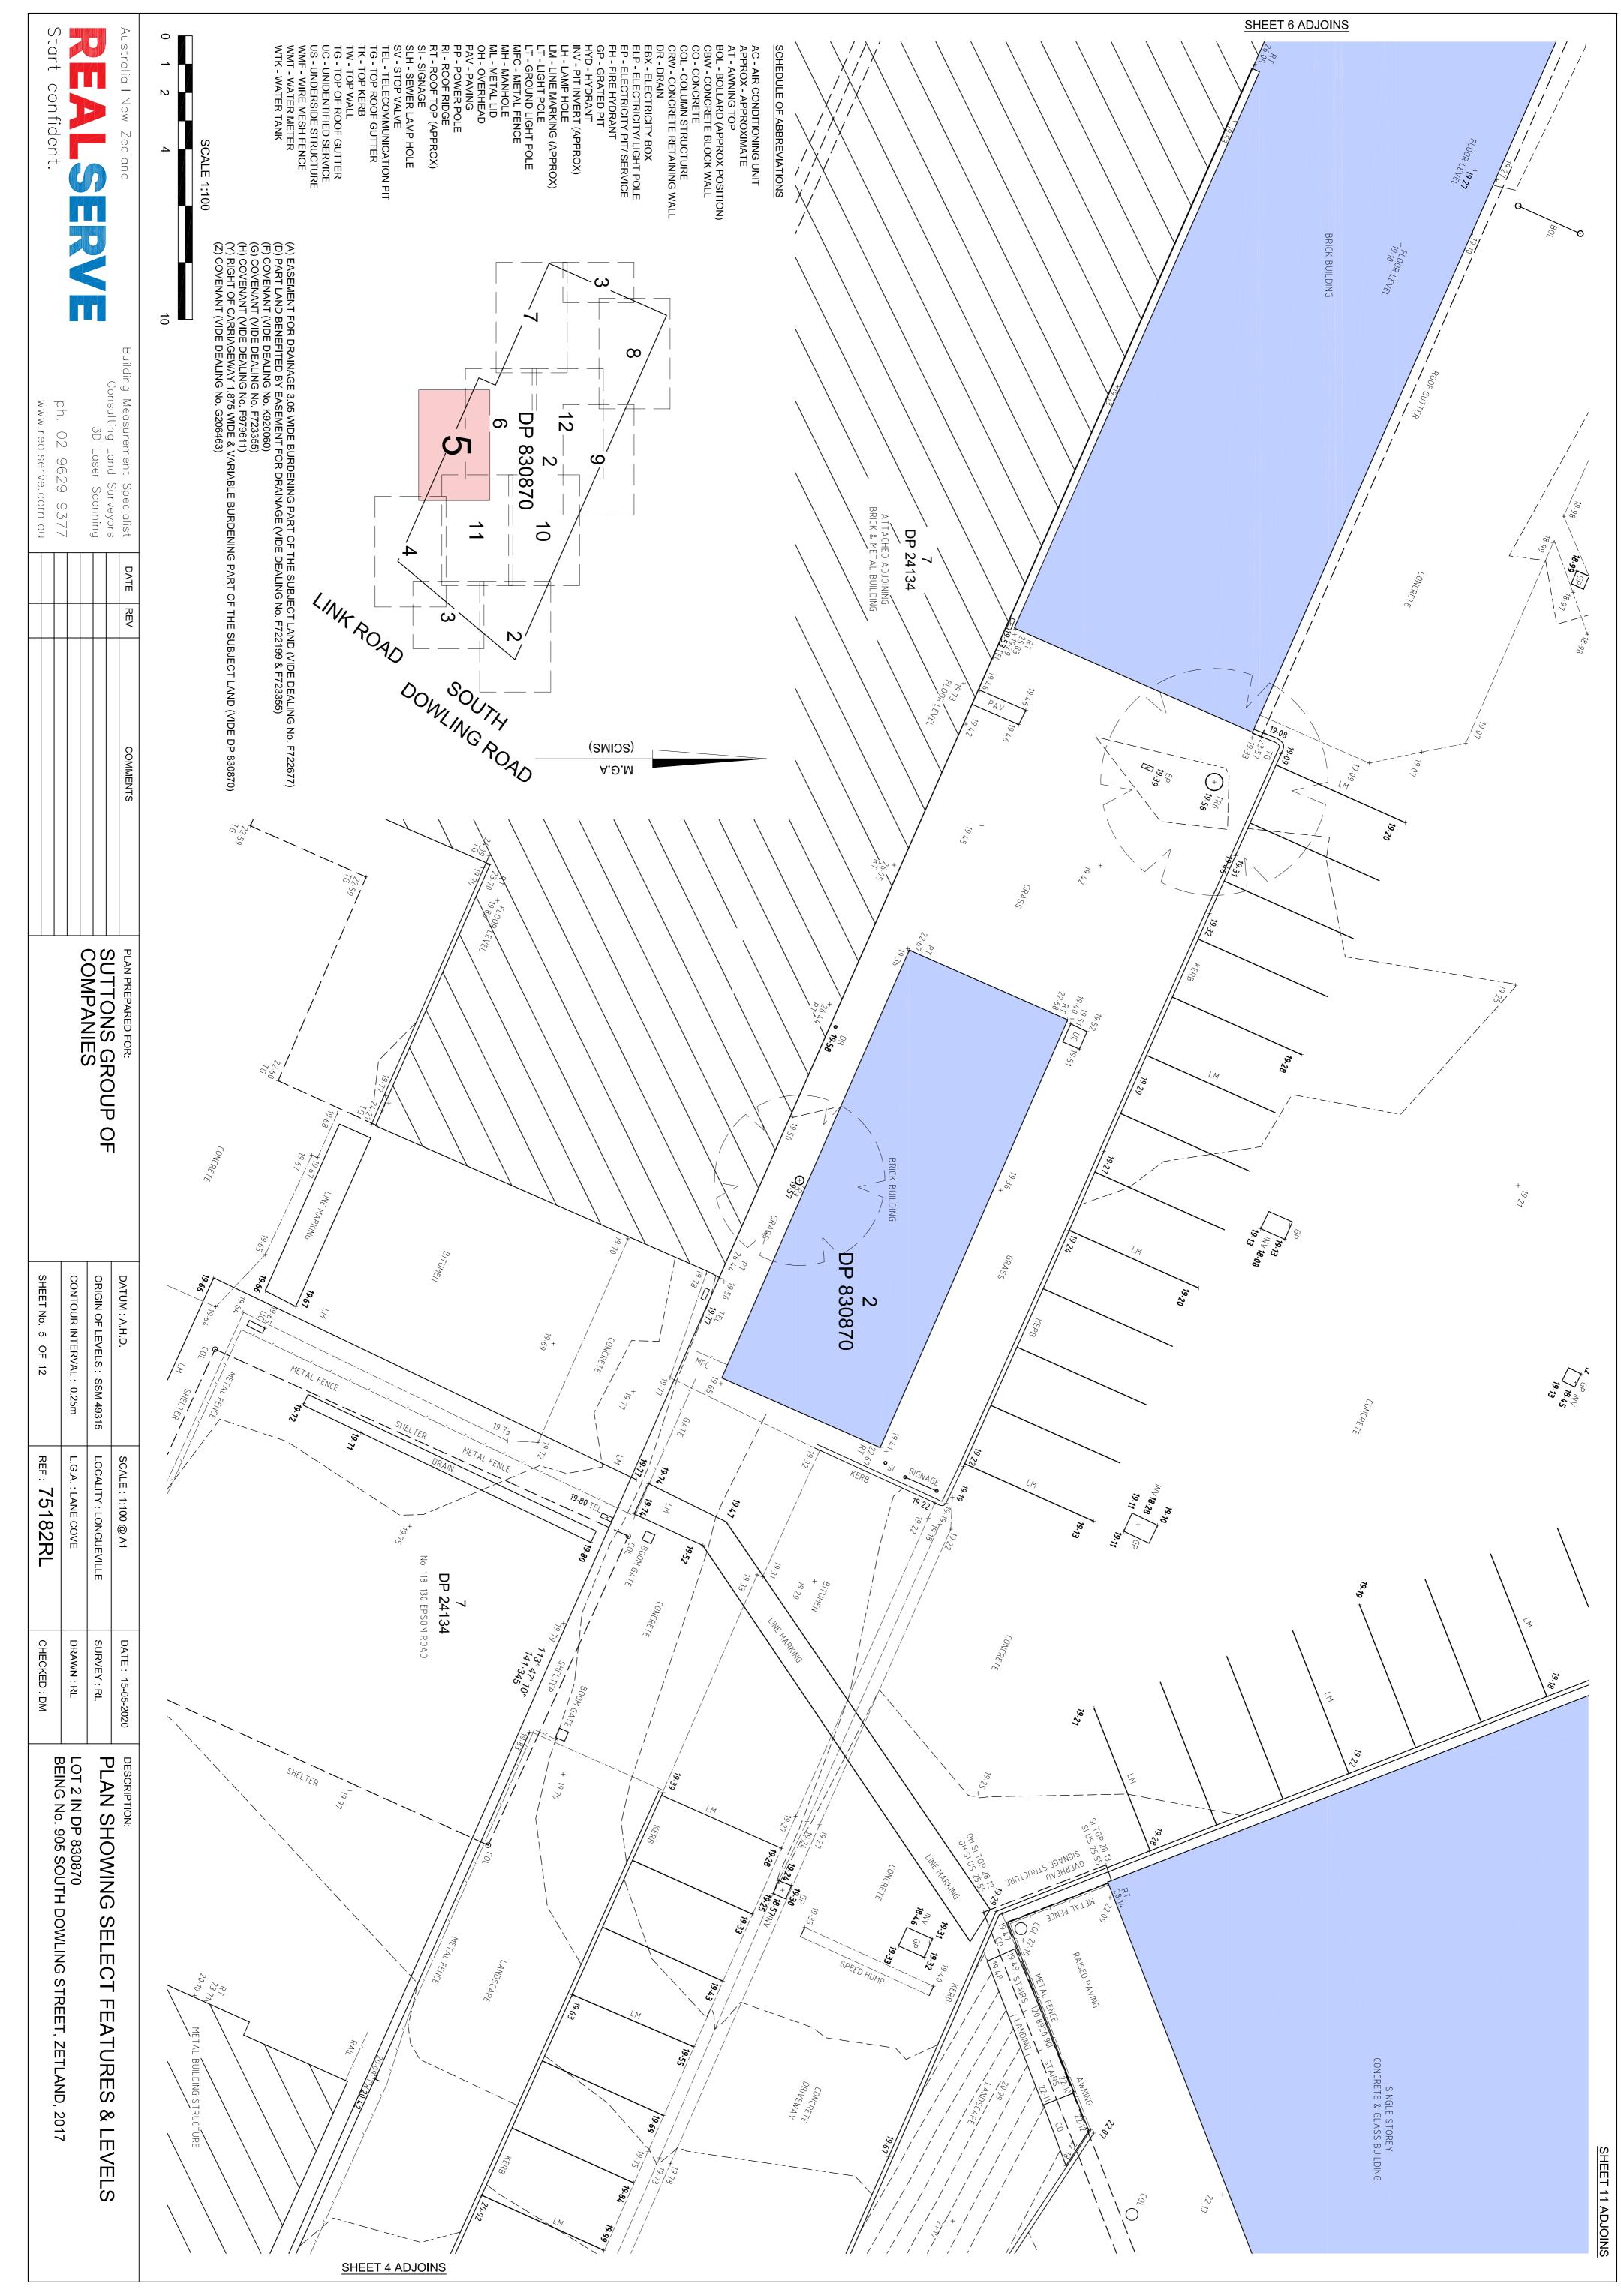

# PLAN SHOWING SELECT FEATURES & LEVELS

AC - AIR CONDITIONING UNIT APPROX - APPROXIMATE AT - AWNING TOP BKW - BRICK WALL BOL - BOLLARD (APPROX POSITION) CO - CONCRETE TL - TR TW - TC WMF - 1 UC - UN US - UN SV - ST( TEL - TE TFS - TF TG - TO TG - TO TK - TO TL - TR/ <u>0</u> GU - GUTTER K - INVERT KERB NV - PIT INVERT (APPROX) \_TG - GROUND LIGHT POLE MFC - METAL FENCE MFC - METAL LID DH - OVERHEAD PP - POWER POLE RI - ROOF RIDGE RI - ROOF RIDGE RI - ROOF ROOF GUTER FS - TRAFFIC SERVICE FG - TOP OF ROOF GUTTER FK - TOP KERB FL - TRAFFIC LIGHT TW - TOP WALL MMF - WIRE MESH FENCE JS - UNIDENTIFIED SERVICE JS - UNIDENTIFIED SERVICE R - DRAIN 3X - ELECTRICITY BOX LP - ELECTRICITY/ LIGHT POLE P - ELECTRICITY/ PIT/ SERVICE H - FIRE HYDRANT H - FIRE HYDRANT SP - GRATED PIT DLUMN STRUCTURE

# Location of Subject Land

Locality: Zetland Local Government Area: Sydney Parish: Alexandria County: Cumberland

The subject land is known as No. 905 South Dowling Road has road frontages to South Dowling Road and Link Road.

The area of the subject land is 2.467 ha (by Survey Calculation).

# Improvements on the Subject Land

Erected on the subject land is a brick, concrete and metal industrial building, two concrete and glass buildings, a brick building and a brick building attached to the building erected on the adjacent property to the south. These building structures as surveyed generally stand within the subject property and the location relative to subject property boundaries is as shown on the accompanying plan. Encroachments are as noted below.

# Fencing

The land is partially walled and fenced as shown on the accompanying plan.

### Lot 2 DP 830870

- 1. Reservations and conditions in the Crown Grant(s).
- 2. Covenant (vide Dealing No. F723355) designated (G) as shown on the accompanying plan.
- 3. Covenant (vide Dealing No. F979611) designated (H) as shown.
- 4. Covenant (vide Dealing No. G206463) designated (Z) as shown.
- 5. Covenant (vide Dealing No. K920060) designated (F) as shown.
- 6. Easement for Drainage 3.05 metres wide benefiting part of the subject land (vide Dealing No. F722199 & F723355) designated (D) as shown.
- Easement for Drainage 3.05 metres wide burdening part of the subject land (vide Dealing No. F722677 & F723355) designated (A) as shown and, Right of Carriageway 1.875 metres wide and variable width (vide DP 830870) designated (Y) as shown.
- 8. Easement to Drain Water 3 metres wide benefiting the subject land (vide DP 830870).