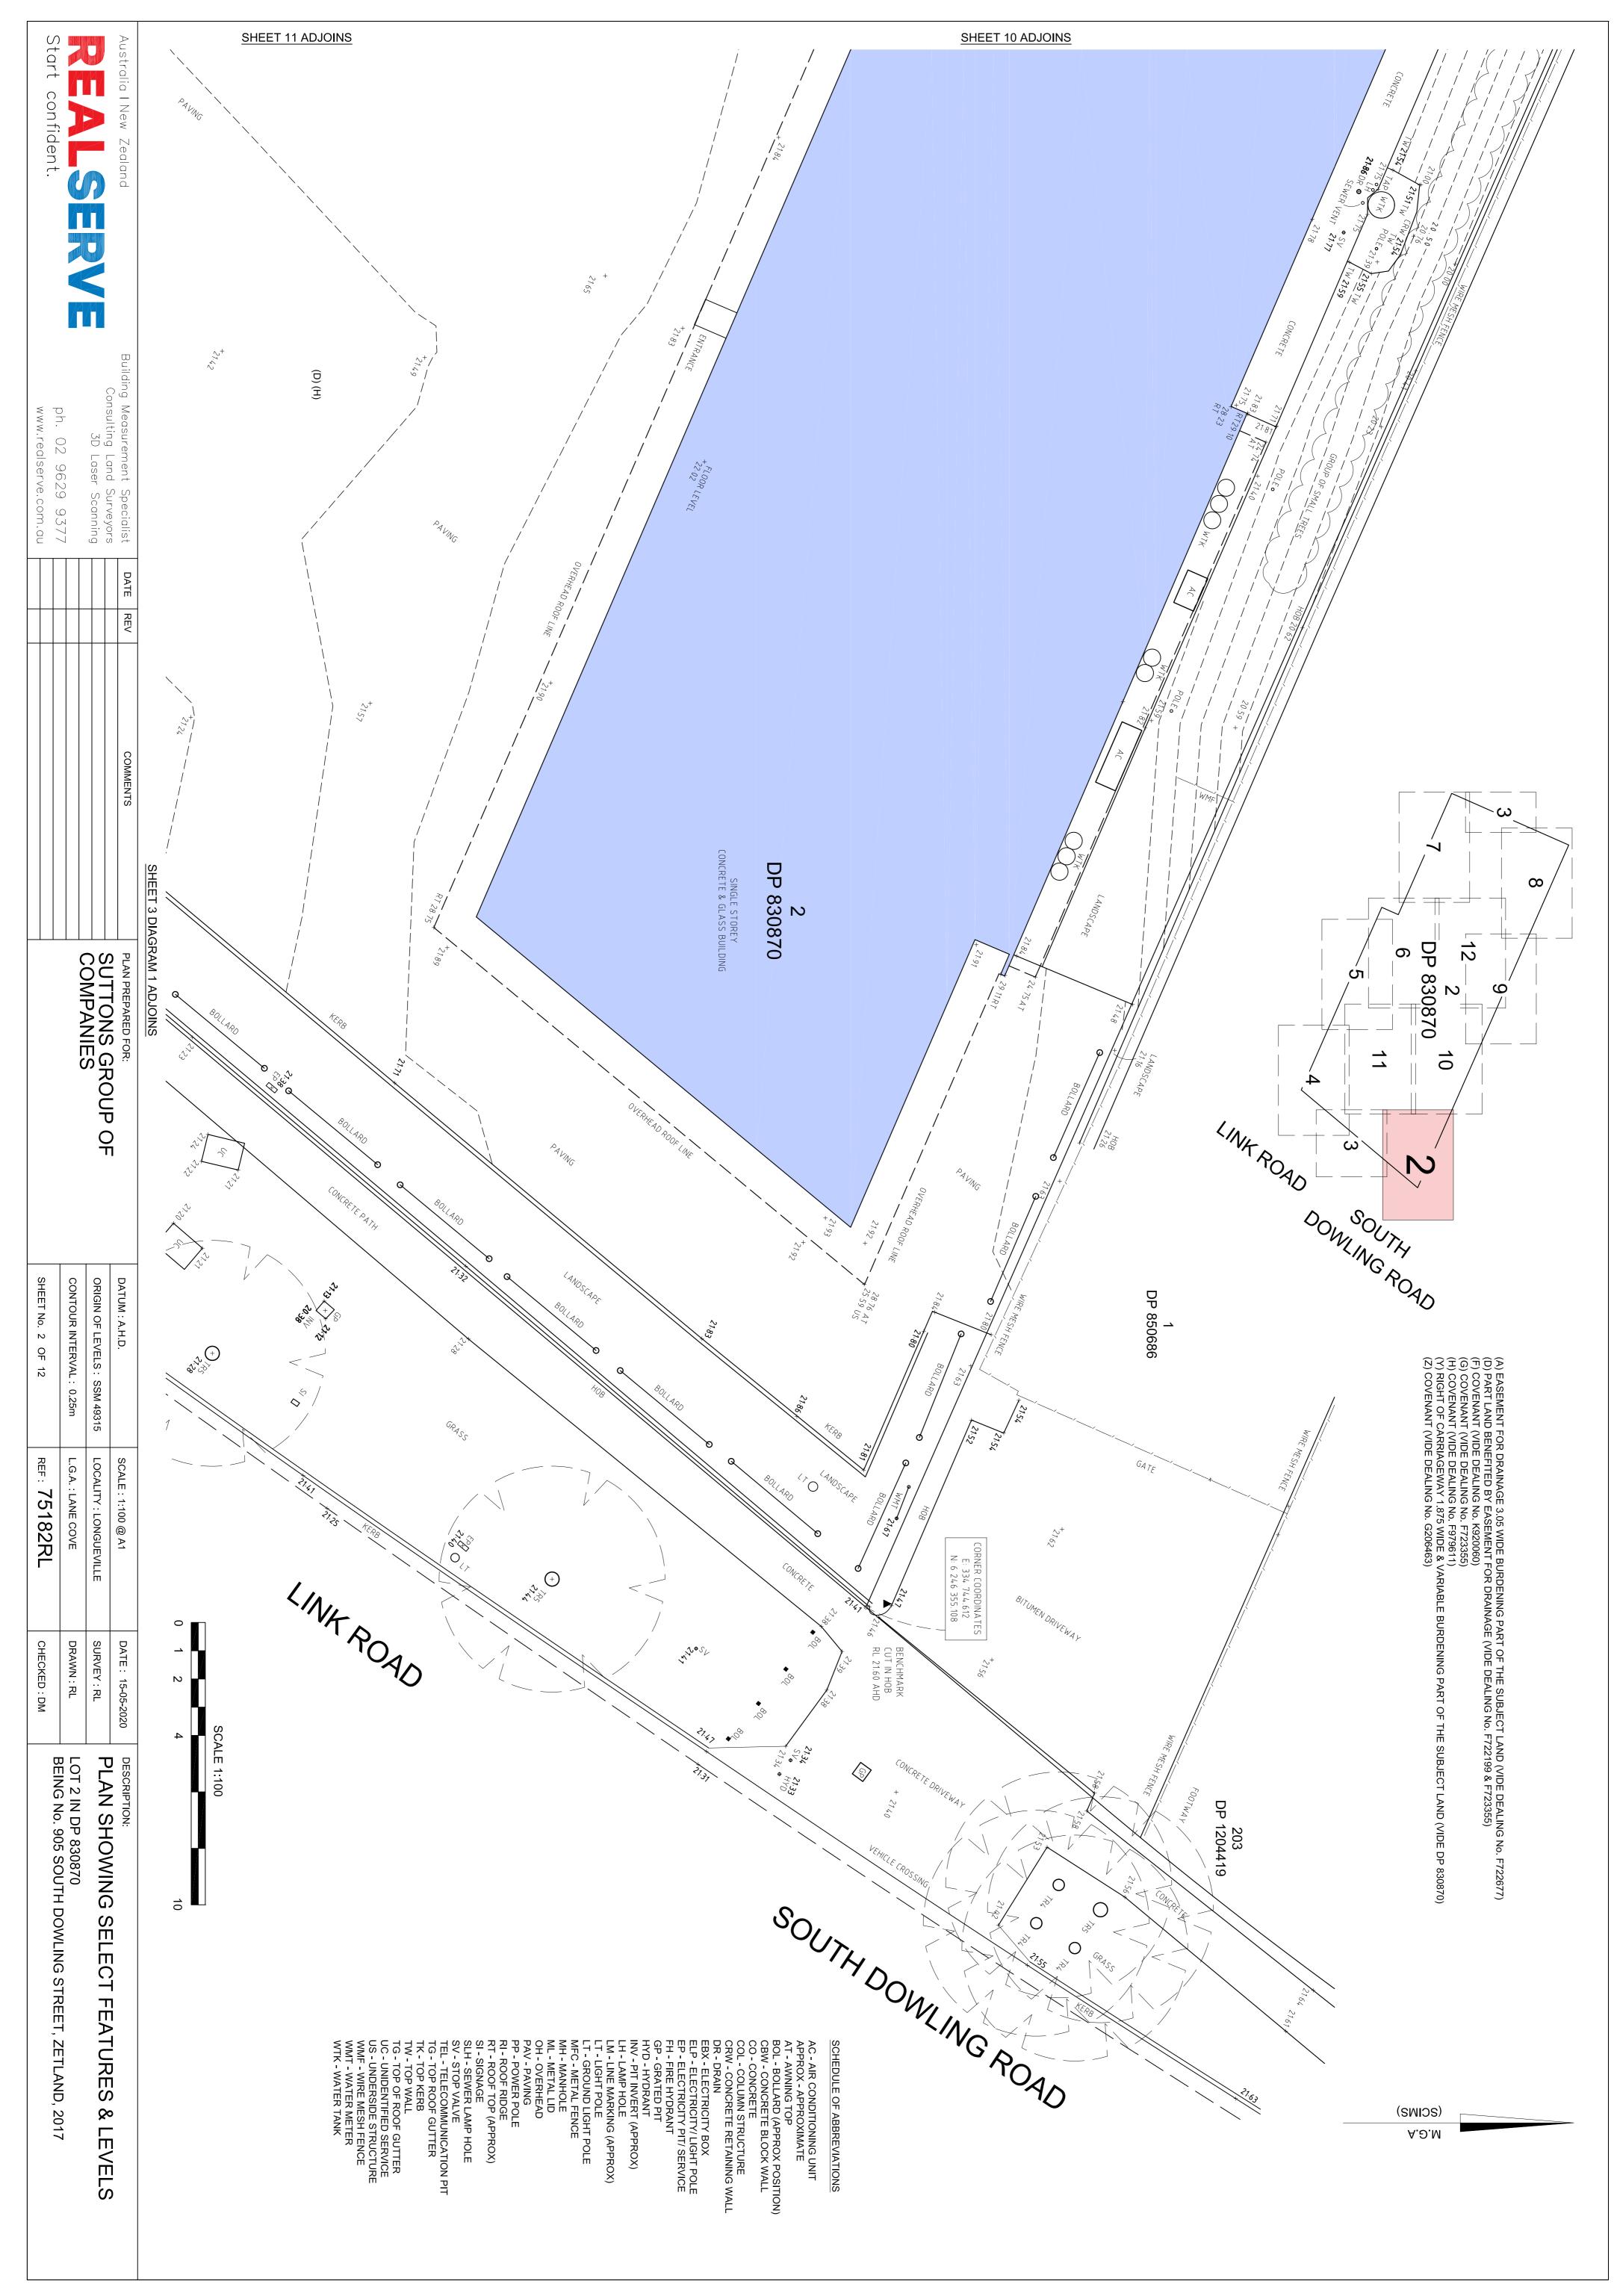

# PLAN SHOWING SELECT FEATURES & LEVELS

AC - AIR CONDITIONING UNIT APPROX - APPROXIMATE AT - AWNING TOP BKW - BRICK WALL BOL - BOLLARD (APPROX POSITION) CO - CONCRETE TL - TR TW - TC WMF - 1 UC - UN US - UN SV - ST( TEL - TE TFS - TF TG - TO TG - TO TK - TO TL - TR/ <u>0</u> GU - GUTTER K - INVERT KERB NV - PIT INVERT (APPROX) \_TG - GROUND LIGHT POLE MFC - METAL FENCE MFC - METAL LID DH - OVERHEAD PP - POWER POLE RI - ROOF RIDGE RI - ROOF RIDGE RI - ROOF ROOF GUTER FS - TRAFFIC SERVICE FG - TOP OF ROOF GUTTER FK - TOP KERB FL - TRAFFIC LIGHT TW - TOP WALL MMF - WIRE MESH FENCE JS - UNIDENTIFIED SERVICE JS - UNIDENTIFIED SERVICE R - DRAIN 3X - ELECTRICITY BOX LP - ELECTRICITY/ LIGHT POLE P - ELECTRICITY/ PIT/ SERVICE H - FIRE HYDRANT H - FIRE HYDRANT SP - GRATED PIT DLUMN STRUCTURE

# Location of Subject Land

Locality: Zetland Local Government Area: Sydney Parish: Alexandria County: Cumberland

The subject land is known as No. 905 South Dowling Road has road frontages to South Dowling Road and Link Road.

The area of the subject land is 2.467 ha (by Survey Calculation).

# Improvements on the Subject Land

Erected on the subject land is a brick, concrete and metal industrial building, two concrete and glass buildings, a brick building and a brick building attached to the building erected on the adjacent property to the south. These building structures as surveyed generally stand within the subject property and the location relative to subject property boundaries is as shown on the accompanying plan. Encroachments are as noted below.

# Fencing

The land is partially walled and fenced as shown on the accompanying plan.

# Encroachments

In our opinion:

- Part of the southern face of a concrete block wall erected on the subject land stands over the adjoining land to the south by 0.07 metres as shown on the accompanying plan.
- The northern part of two shelter structures erected on the adjoining land to the south (Lot 7 DP 24134) stand and overhang over the subject land by up to 2.89 metres as shown.

### Lot 2 DP 830870

- 1. Reservations and conditions in the Crown Grant(s).
- 2. Covenant (vide Dealing No. F723355) designated (G) as shown on the accompanying plan.
- 3. Covenant (vide Dealing No. F979611) designated (H) as shown.
- 4. Covenant (vide Dealing No. G206463) designated (Z) as shown.
- 5. Covenant (vide Dealing No. K920060) designated (F) as shown.
- 6. Easement for Drainage 3.05 metres wide benefiting part of the subject land (vide Dealing No. F722199 & F723355) designated (D) as shown.
- Easement for Drainage 3.05 metres wide burdening part of the subject land (vide Dealing No. F722677 & F723355) designated (A) as shown and, Right of Carriageway 1.875 metres wide and variable width (vide DP 830870) designated (Y) as shown.
- 8. Easement to Drain Water 3 metres wide benefiting the subject land (vide DP 830870).