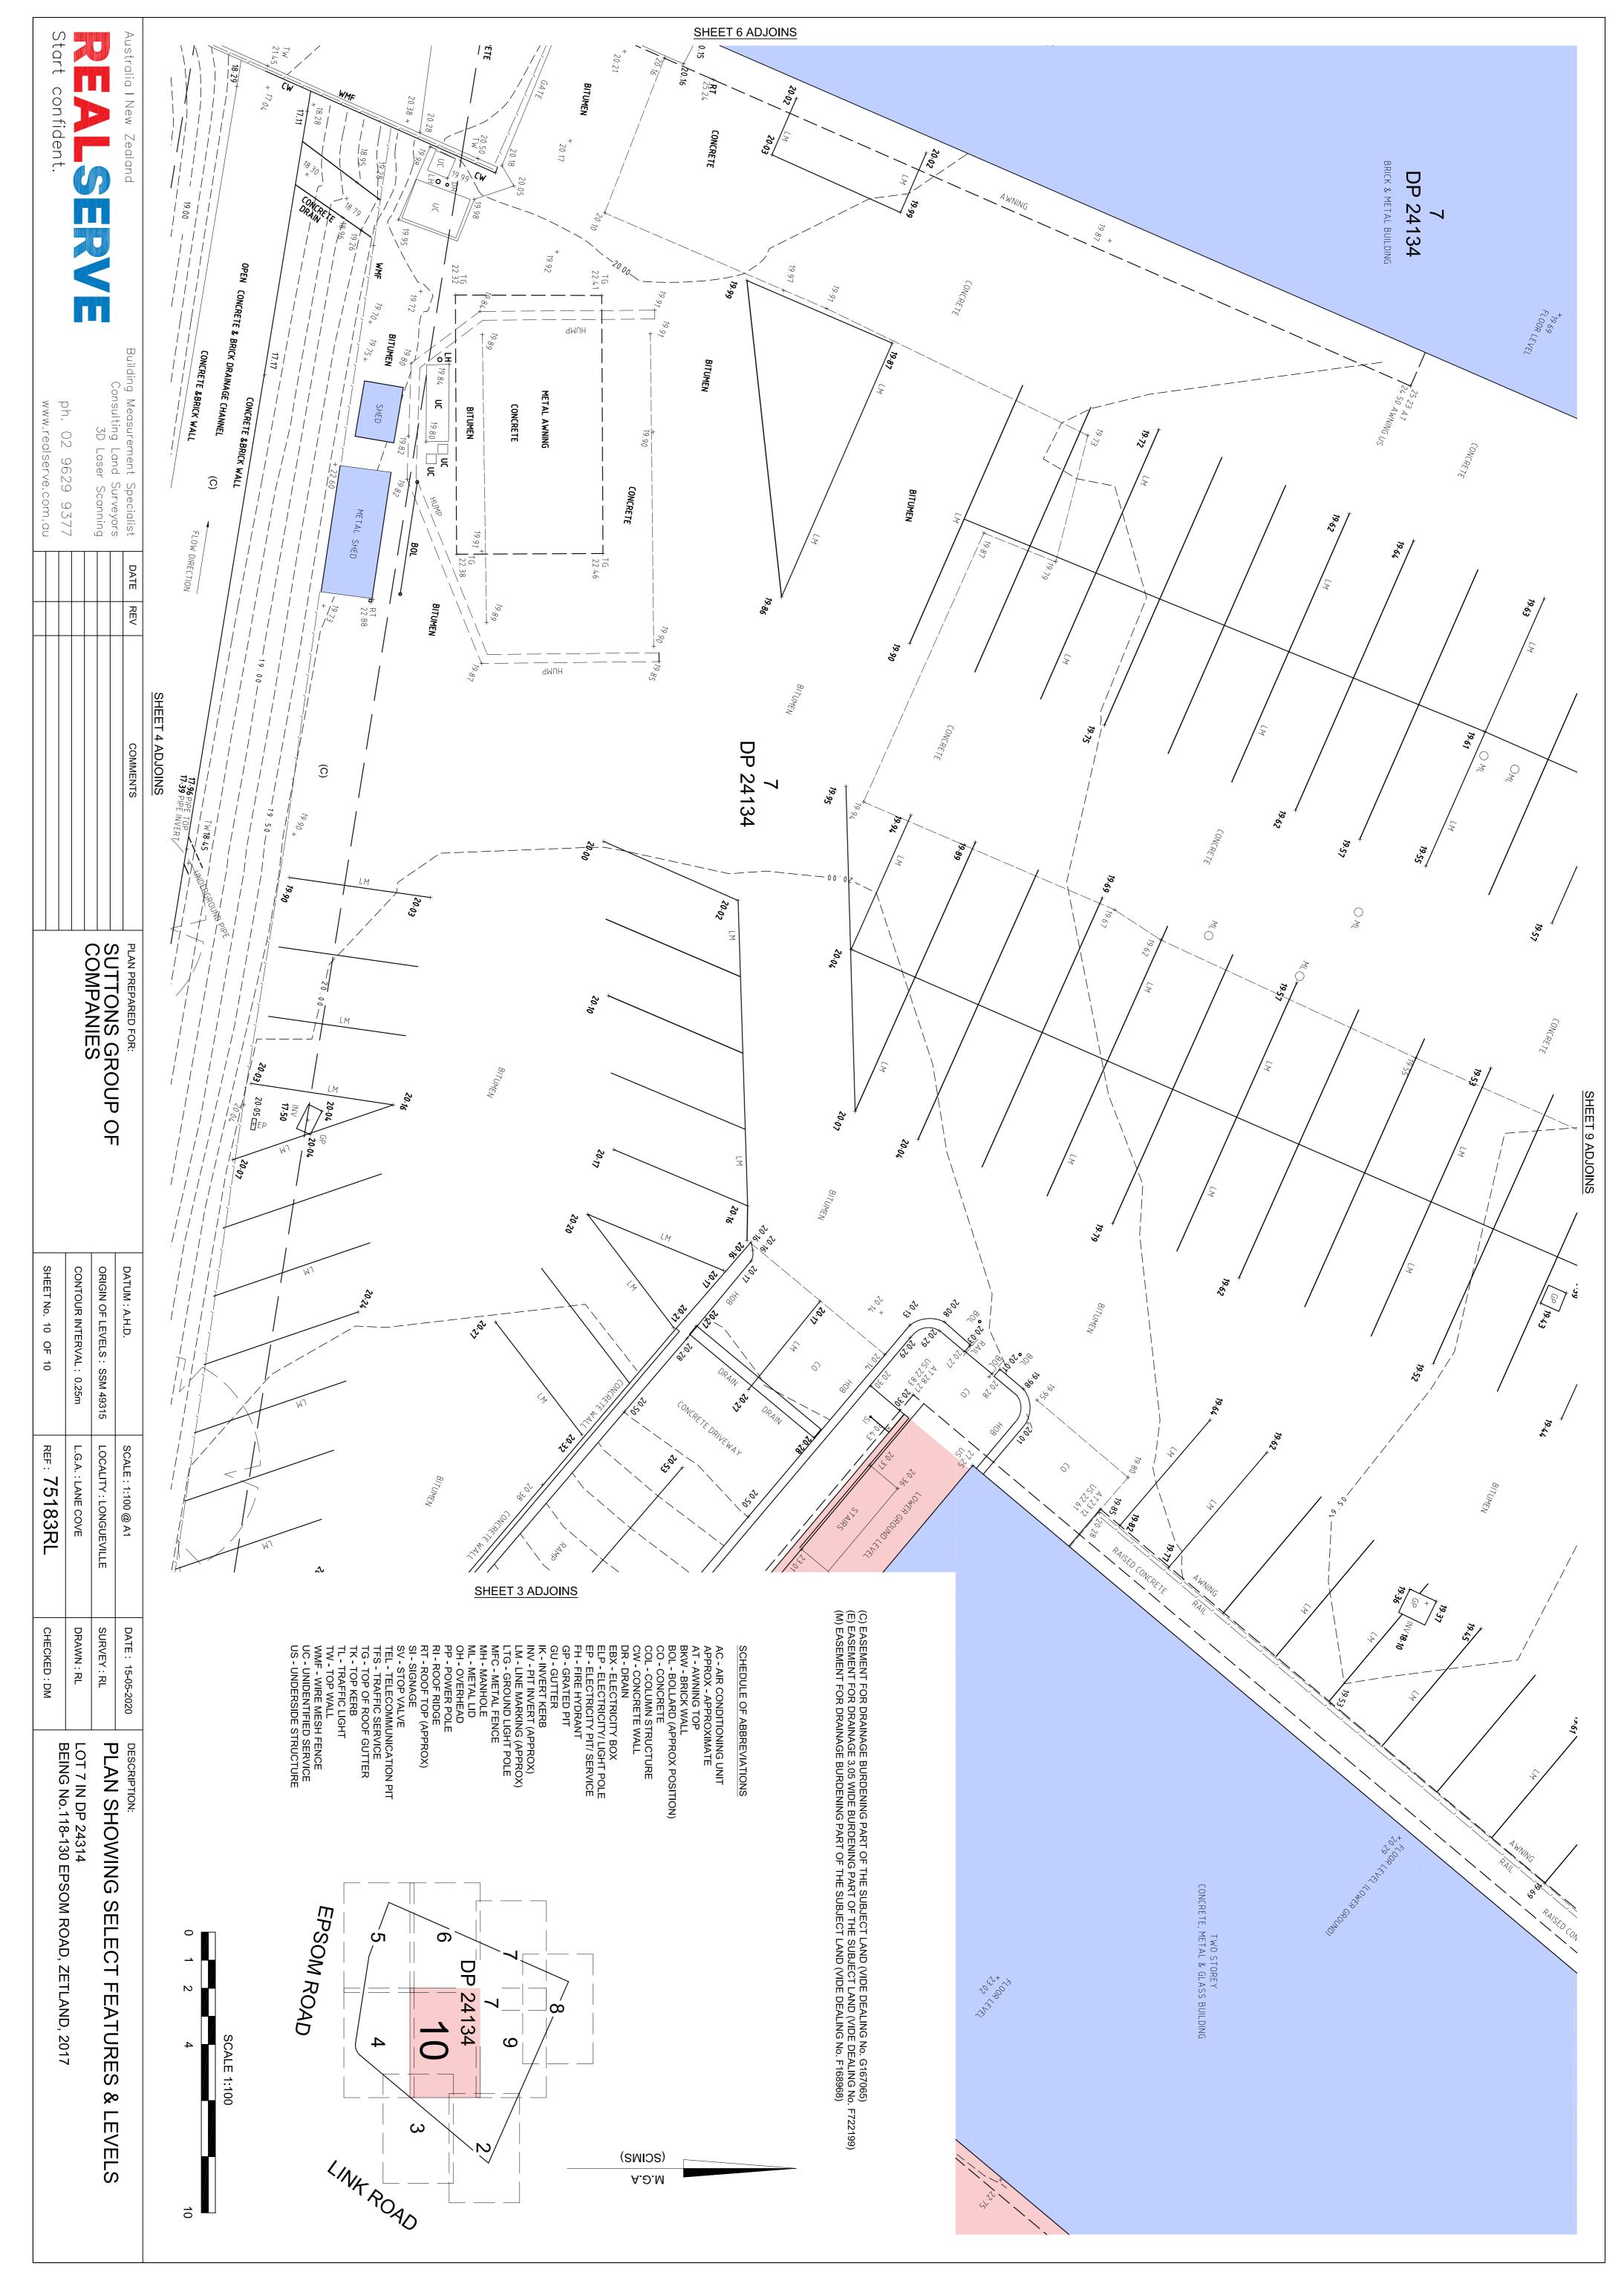

THE SUBJECT LAND - LOT 7 DP 24134 IS AFFECTED BY COVENANT (VIDE DEALING No. F722199)

(C) EASEMENT FOR DRAINAGE BURDENING PART OF THE SUBJECT LAND (VIDE DEALING No. G167065) (E) EASEMENT FOR DRAINAGE 3.05 WIDE BURDENING PART OF THE SUBJECT LAND (VIDE DEALING No. F722199) (M) EASEMENT FOR DRAINAGE BURDENING PART OF THE SUBJECT LAND (VIDE DEALING No. F168968)

# PLAN SHOWING SELECT FEATURES & LEVELS

AC - AIR CONDITIONING UNIT APPROX - APPROXIMATE AT - AWNING TOP BKW - BRICK WALL BOL - BOLLARD (APPROX POSITION) CO - CONCRETE TL - TR TW - TC WMF - 1 UC - UN US - UN SV - ST( TEL - TE TFS - TF TG - TO TG - TO TK - TO TL - TR/ <u>0</u> GU - GUTTER K - INVERT KERB NV - PIT INVERT (APPROX) \_TG - GROUND LIGHT POLE MFC - METAL FENCE MFC - METAL LID DH - OVERHEAD PP - POWER POLE RI - ROOF RIDGE RI - ROOF RIDGE RI - ROOF ROOF GUTER FS - TRAFFIC SERVICE FG - TOP OF ROOF GUTTER FK - TOP KERB FL - TRAFFIC LIGHT TW - TOP WALL MMF - WIRE MESH FENCE JS - UNIDENTIFIED SERVICE JS - UNIDENTIFIED SERVICE R - DRAIN 3X - ELECTRICITY BOX LP - ELECTRICITY/ LIGHT POLE P - ELECTRICITY/ PIT/ SERVICE H - FIRE HYDRANT H - FIRE HYDRANT SP - GRATED PIT DLUMN STRUCTURE

# Improvements on the Subject Land

Erected on the subject land is a brick and metal industrial and office building attached to the building erected on the adjacent property, a metal building structure, a glass and metal building and a concrete, metal and glass building with carparking under. These building structures as surveyed generally stand within the subject property and the location relative to subject property boundaries is as shown on the accompanying plan. Encroachments are as noted below.

# Fencing

The land is partially walled & fenced as shown on the accompanying plan.

# Encroachments

In our opinion:

- The northern part of two shelter structures erected on the subject land stand and overhang over the adjoining land to the north (Lot 2 DP 830870) by up to 2.89 metres as shown.
- Part of the southern face of a concrete block wall erected on the adjoining land to the north (Lot 2 DP 830870) stands over the subject land by 0.07 metres as shown on the accompanying plan.
- The northern part of a bus shelter structure erected on Epsom Road to the south overhangs over the subject land by 0.43 metres as shown.