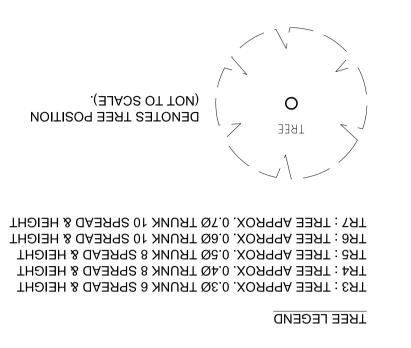

# PLAN SHOWING SELECT FEATURES & LEVELS

AC - AIR CONDITIONING UNIT APPROX - APPROXIMATE AT - AWNING TOP BKW - BRICK WALL BOL - BOLLARD (APPROX POSITION) CO - CONCRETE TL - TR TW - TC WMF - 1 UC - UN US - UN SV - ST( TEL - TE TFS - TF TG - TO TG - TO TK - TO TL - TR/ <u>0</u> GU - GUTTER K - INVERT KERB NV - PIT INVERT (APPROX) \_TG - GROUND LIGHT POLE MFC - METAL FENCE MFC - METAL LID DH - OVERHEAD PP - POWER POLE RI - ROOF RIDGE RI - ROOF RIDGE RI - ROOF ROOF GUTER FS - TRAFFIC SERVICE FG - TOP OF ROOF GUTTER FK - TOP KERB FL - TRAFFIC LIGHT TW - TOP WALL MMF - WIRE MESH FENCE JS - UNIDENTIFIED SERVICE JS - UNIDENTIFIED SERVICE R - DRAIN 3X - ELECTRICITY BOX LP - ELECTRICITY/ LIGHT POLE P - ELECTRICITY/ PIT/ SERVICE H - FIRE HYDRANT H - FIRE HYDRANT SP - GRATED PIT DLUMN STRUCTURE