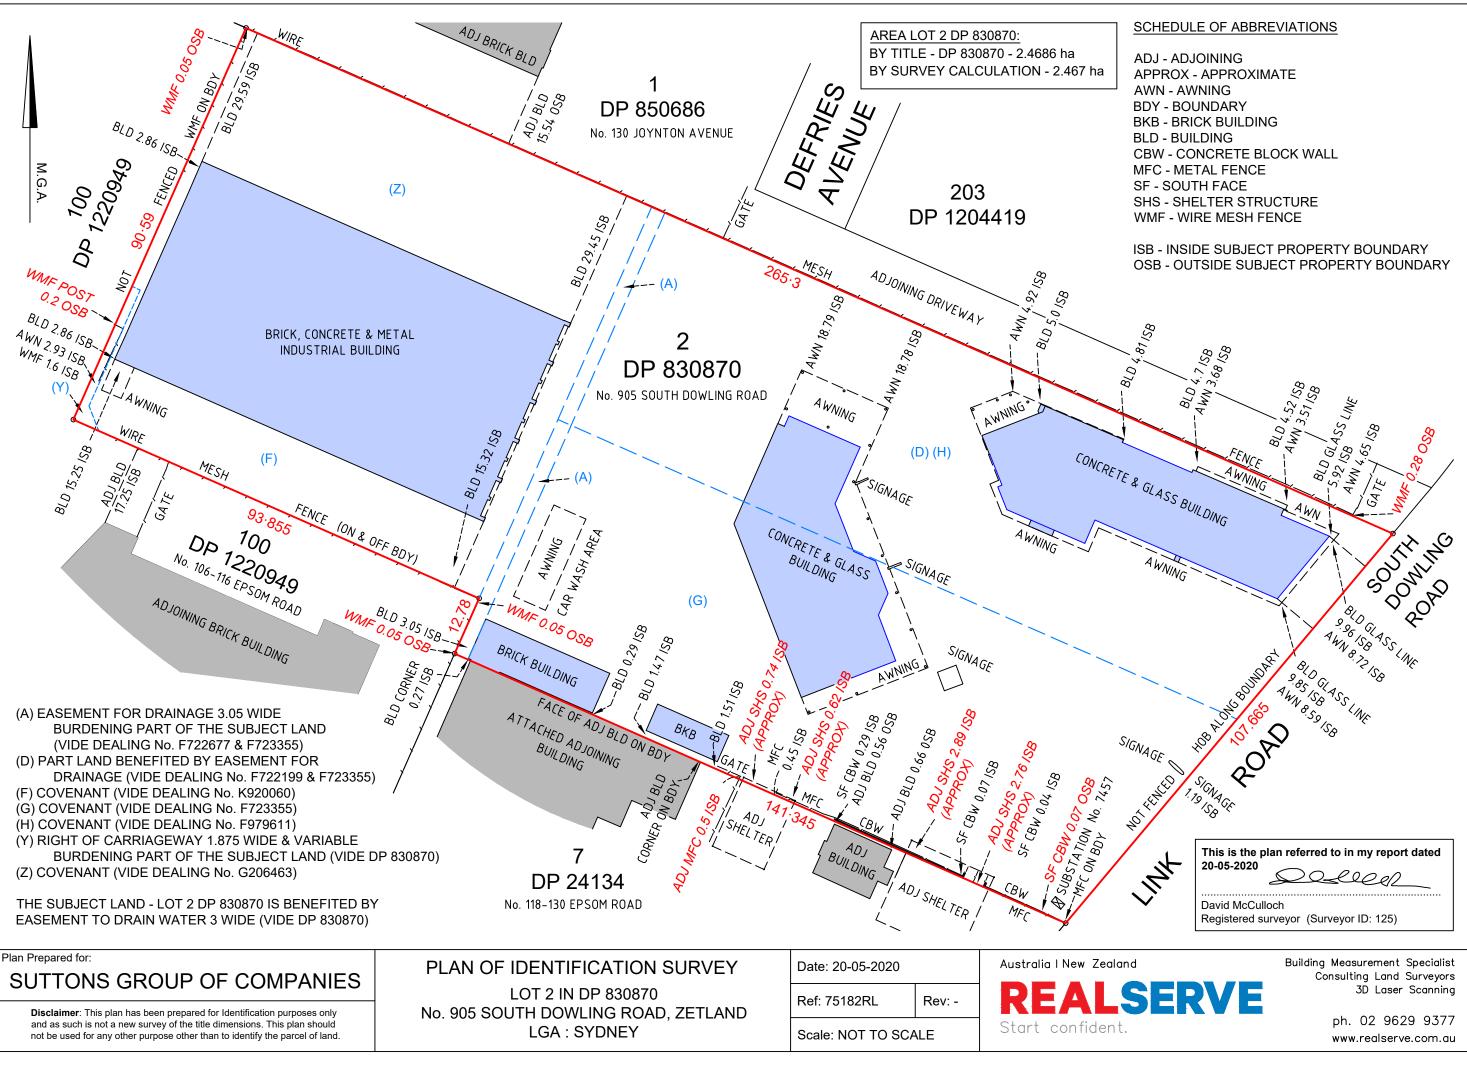

# Improvements on the Subject Land

Erected on the subject land is a brick and metal industrial and office building attached to the building erected on the adjacent property, a metal building structure, a glass and metal building and a concrete, metal and glass building with carparking under. These building structures as surveyed generally stand within the subject property and the location relative to subject property boundaries is as shown on the accompanying plan. Encroachments are as noted below.

# Fencing

The land is partially walled & fenced as shown on the accompanying plan.

# Encroachments

In our opinion:

- The northern part of two shelter structures erected on the subject land stand and overhang over the adjoining land to the north (Lot 2 DP 830870) by up to 2.89 metres as shown.
- Part of the southern face of a concrete block wall erected on the adjoining land to the north (Lot 2 DP 830870) stands over the subject land by 0.07 metres as shown on the accompanying plan.
- The northern part of a bus shelter structure erected on Epsom Road to the south overhangs over the subject land by 0.43 metres as shown.

The area of the subject land is 2.467 ha (by Survey Calculation).

# Improvements on the Subject Land

Erected on the subject land is a brick, concrete and metal industrial building, two concrete and glass buildings, a brick building and a brick building attached to the building erected on the adjacent property to the south. These building structures as surveyed generally stand within the subject property and the location relative to subject property boundaries is as shown on the accompanying plan. Encroachments are as noted below.

# Fencing

The land is partially walled and fenced as shown on the accompanying plan.

# Encroachments

In our opinion:

- Part of the southern face of a concrete block wall erected on the subject land stands over the adjoining land to the south by 0.07 metres as shown on the accompanying plan.
- The northern part of two shelter structures erected on the adjoining land to the south (Lot 7 DP 24134) stand and overhang over the subject land by up to 2.89 metres as shown.

### Lot 2 DP 830870

- 1. Reservations and conditions in the Crown Grant(s).
- 2. Covenant (vide Dealing No. F723355) designated (G) as shown on the accompanying plan.
- 3. Covenant (vide Dealing No. F979611) designated (H) as shown.
- 4. Covenant (vide Dealing No. G206463) designated (Z) as shown.
- 5. Covenant (vide Dealing No. K920060) designated (F) as shown.
- 6. Easement for Drainage 3.05 metres wide benefiting part of the subject land (vide Dealing No. F722199 & F723355) designated (D) as shown.
- Easement for Drainage 3.05 metres wide burdening part of the subject land (vide Dealing No. F722677 & F723355) designated (A) as shown and, Right of Carriageway 1.875 metres wide and variable width (vide DP 830870) designated (Y) as shown.
- 8. Easement to Drain Water 3 metres wide benefiting the subject land (vide DP 830870).