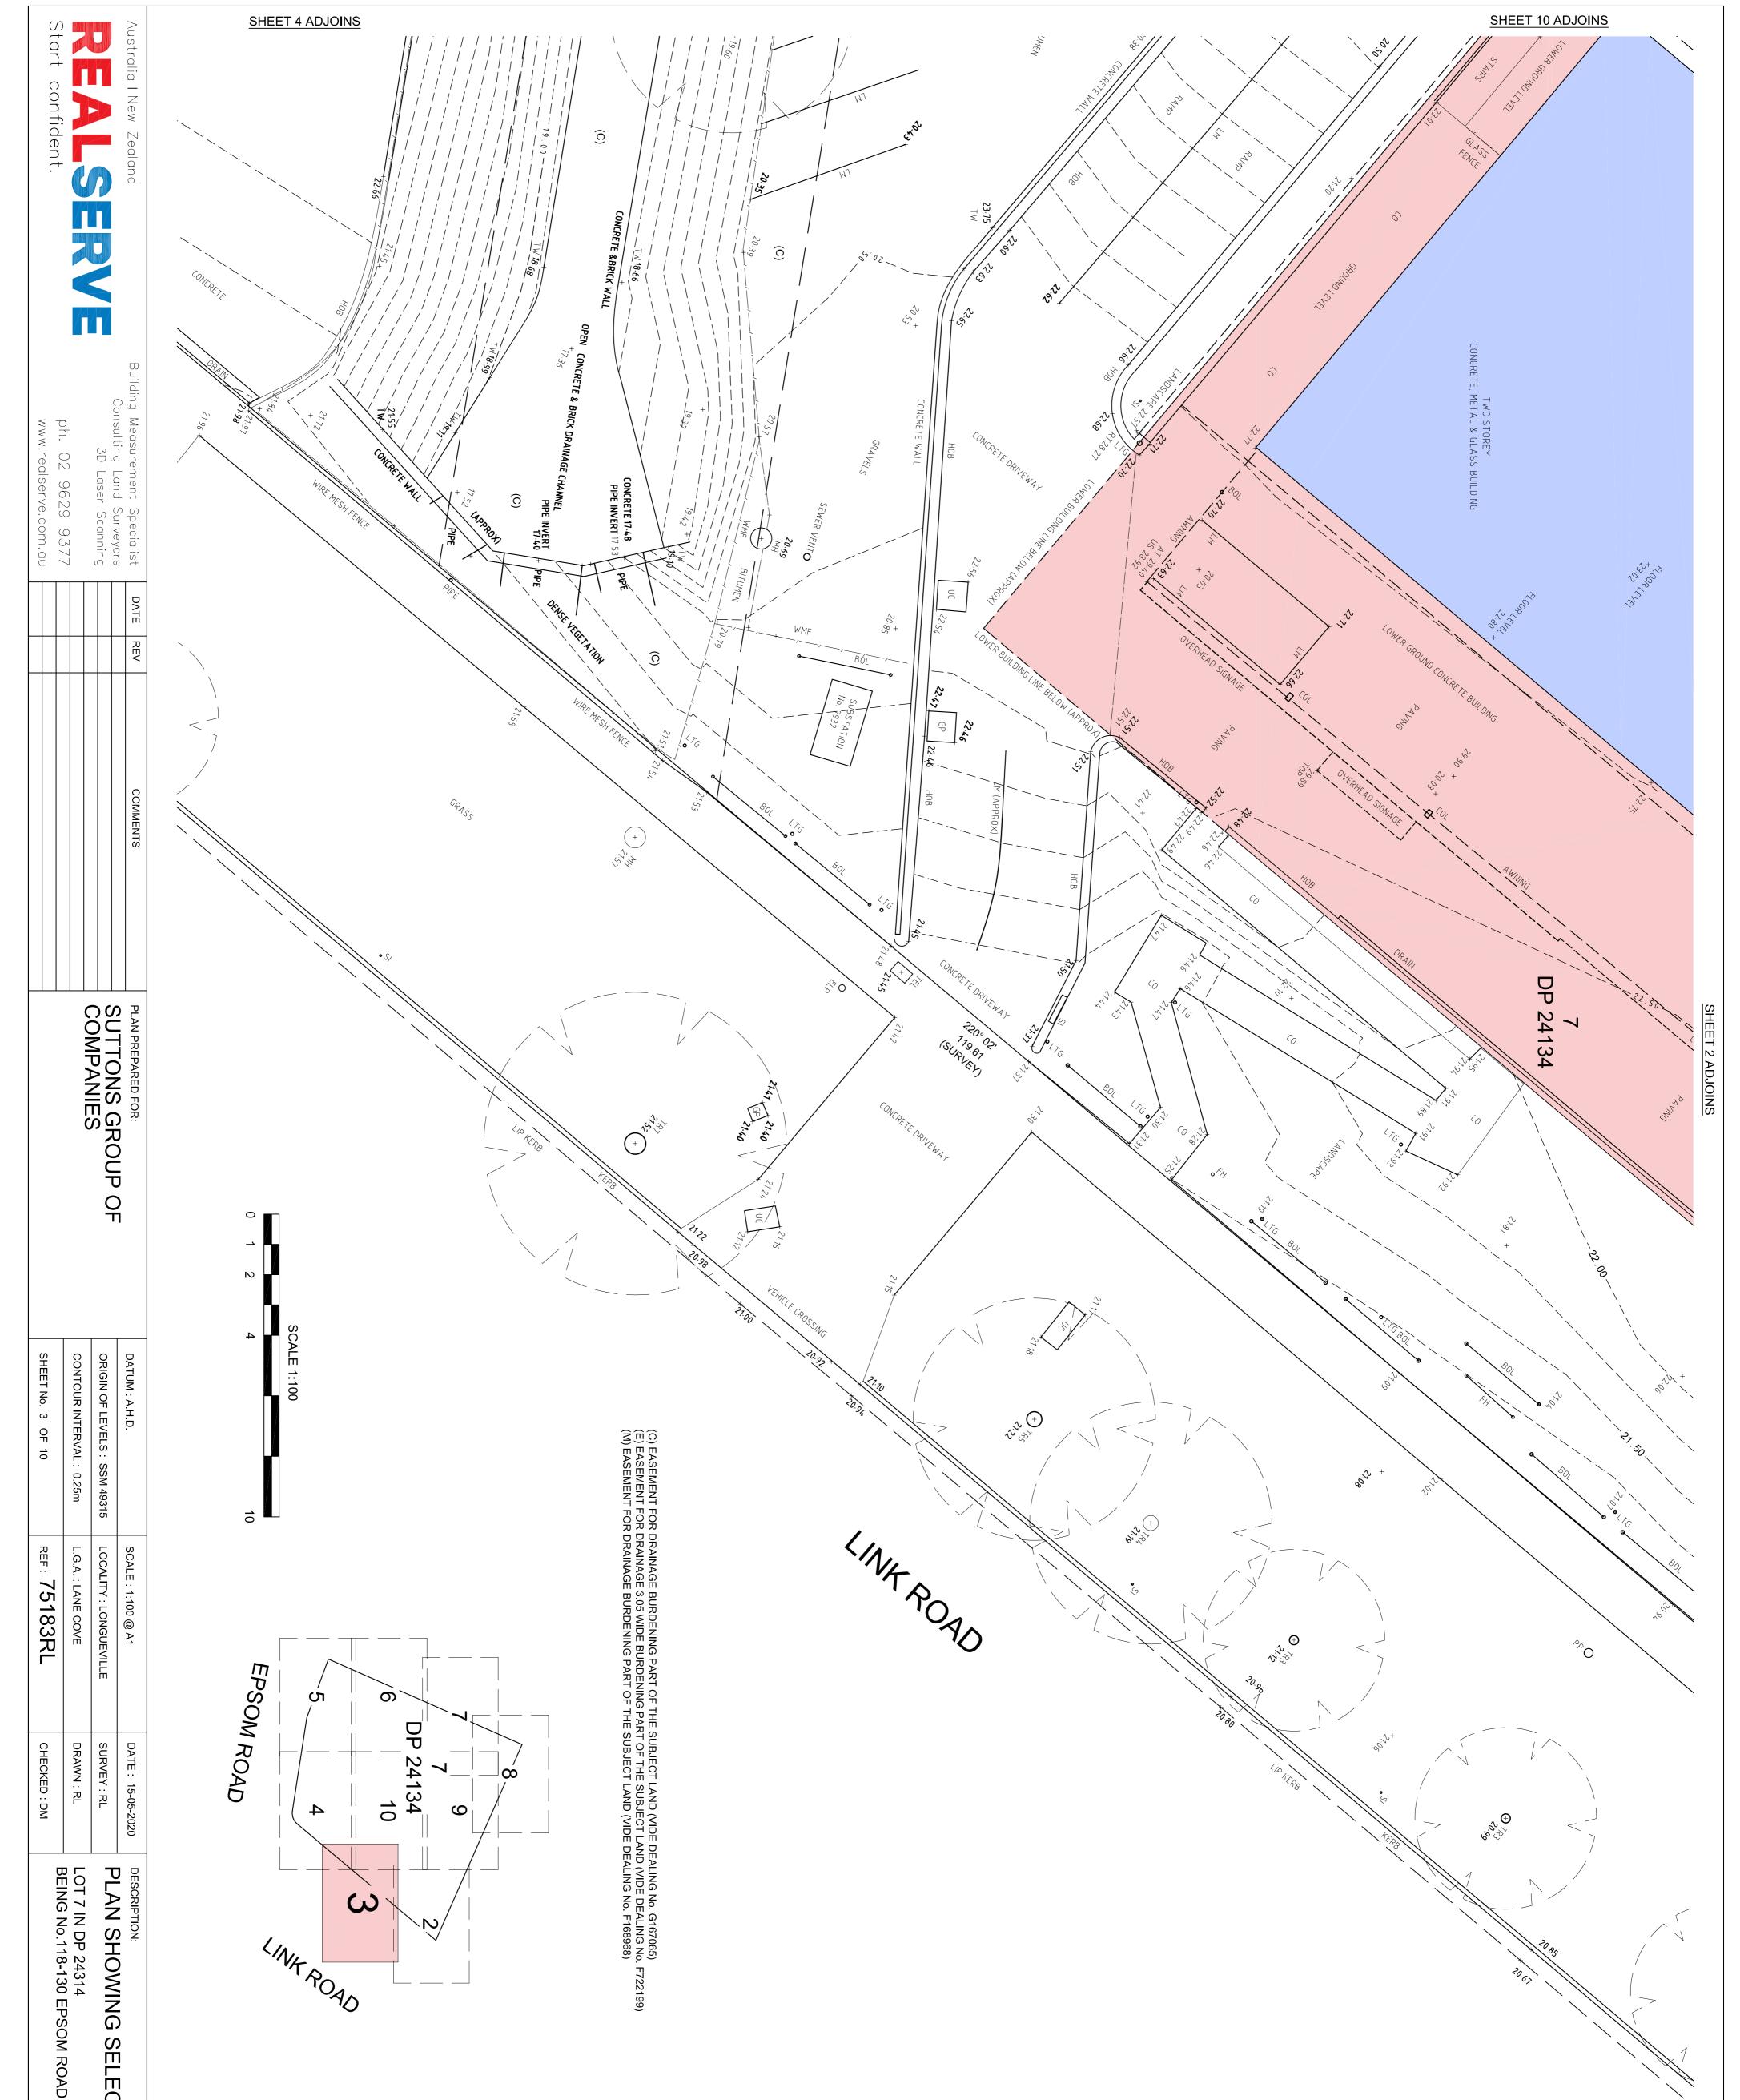

THE SUBJECT LAND - LOT 7 DP 24134 IS AFFECTED BY COVENANT (VIDE DEALING No. F722199)

(C) EASEMENT FOR DRAINAGE BURDENING PART OF THE SUBJECT LAND (VIDE DEALING No. G167065) (E) EASEMENT FOR DRAINAGE 3.05 WIDE BURDENING PART OF THE SUBJECT LAND (VIDE DEALING No. F722199) (M) EASEMENT FOR DRAINAGE BURDENING PART OF THE SUBJECT LAND (VIDE DEALING No. F168968)

# PLAN SHOWING SELECT FEATURES & LEVELS

AC - AIR CONDITIONING UNIT APPROX - APPROXIMATE AT - AWNING TOP BKW - BRICK WALL BOL - BOLLARD (APPROX POSITION) CO - CONCRETE TL - TR TW - TC WMF - 1 UC - UN US - UN SV - ST( TEL - TE TFS - TF TG - TO TG - TO TK - TO TL - TR/ <u>0</u> GU - GUTTER K - INVERT KERB NV - PIT INVERT (APPROX) \_TG - GROUND LIGHT POLE MFC - METAL FENCE MFC - METAL LID DH - OVERHEAD PP - POWER POLE RI - ROOF RIDGE RI - ROOF RIDGE RI - ROOF ROOF GUTER FS - TRAFFIC SERVICE FG - TOP OF ROOF GUTTER FK - TOP KERB FL - TRAFFIC LIGHT TW - TOP WALL MMF - WIRE MESH FENCE JS - UNIDENTIFIED SERVICE JS - UNIDENTIFIED SERVICE R - DRAIN 3X - ELECTRICITY BOX LP - ELECTRICITY/ LIGHT POLE P - ELECTRICITY/ PIT/ SERVICE H - FIRE HYDRANT H - FIRE HYDRANT SP - GRATED PIT DLUMN STRUCTURE

# Improvements on the Subject Land

Erected on the subject land is a brick and metal industrial and office building attached to the building erected on the adjacent property, a metal building structure, a glass and metal building and a concrete, metal and glass building with carparking under. These building structures as surveyed generally stand within the subject property and the location relative to subject property boundaries is as shown on the accompanying plan. Encroachments are as noted below.

# Encroachments

In our opinion:

- The northern part of two shelter structures erected on the subject land stand and overhang over the adjoining land to the north (Lot 2 DP 830870) by up to 2.89 metres as shown.
- Part of the southern face of a concrete block wall erected on the adjoining land to the north (Lot 2 DP 830870) stands over the subject land by 0.07 metres as shown on the accompanying plan.
- The northern part of a bus shelter structure erected on Epsom Road to the south overhangs over the subject land by 0.43 metres as shown.