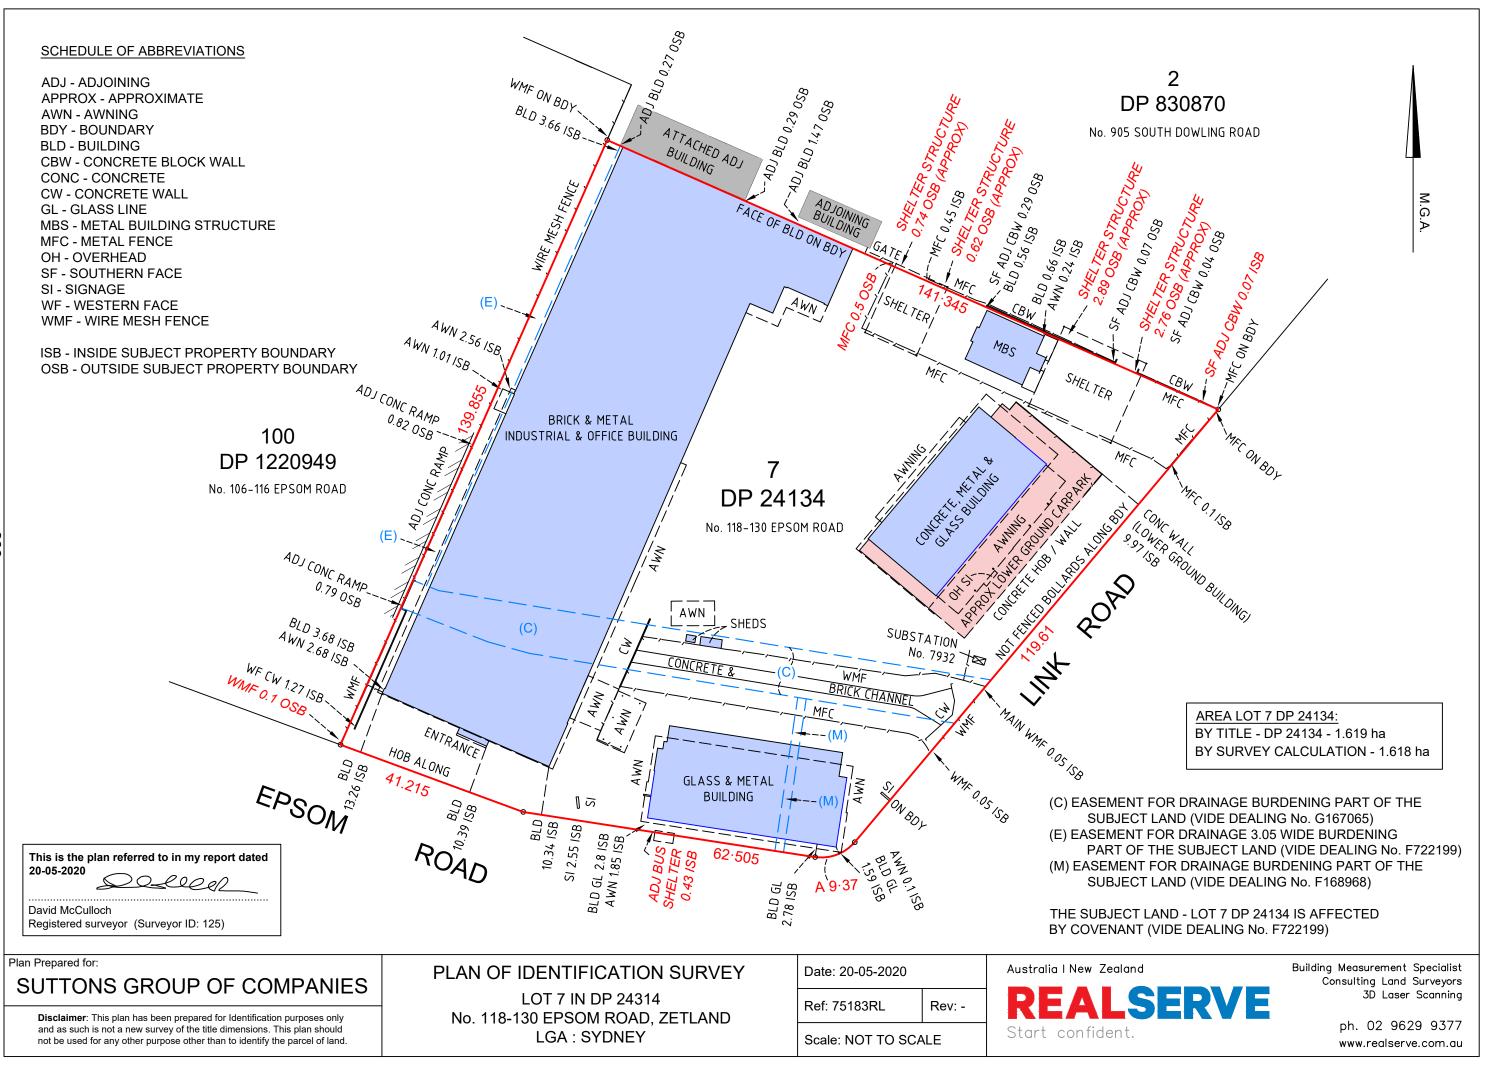

THE SUBJECT LAND - LOT 7 DP 24134 IS AFFECTED BY COVENANT (VIDE DEALING No. F722199)

(C) EASEMENT FOR DRAINAGE BURDENING PART OF THE SUBJECT LAND (VIDE DEALING No. G167065) (E) EASEMENT FOR DRAINAGE 3.05 WIDE BURDENING PART OF THE SUBJECT LAND (VIDE DEALING No. F722199) (M) EASEMENT FOR DRAINAGE BURDENING PART OF THE SUBJECT LAND (VIDE DEALING No. F168968)

# Location of Subject Land

Locality: Zetland Local Government Area: Sydney Parish: Alexandria County: Cumberland

The subject land is known as No. 118-130 Epsom Road has road frontages to Epsom Road and Link Road.

The area of the subject land is 1.618 ha (by Survey Calculation).

# Improvements on the Subject Land

Erected on the subject land is a brick and metal industrial and office building attached to the building erected on the adjacent property, a metal building structure, a glass and metal building and a concrete, metal and glass building with carparking under. These building structures as surveyed generally stand within the subject property and the location relative to subject property boundaries is as shown on the accompanying plan. Encroachments are as noted below.

# Fencing

The land is partially walled & fenced as shown on the accompanying plan.

# Encroachments

In our opinion:

- The northern part of two shelter structures erected on the subject land stand and overhang over the adjoining land to the north (Lot 2 DP 830870) by up to 2.89 metres as shown.
- Part of the southern face of a concrete block wall erected on the adjoining land to the north (Lot 2 DP 830870) stands over the subject land by 0.07 metres as shown on the accompanying plan.
- The northern part of a bus shelter structure erected on Epsom Road to the south overhangs over the subject land by 0.43 metres as shown.

# **SURVEYOR'S REPORT**

Apart from fencing irregularities shown on the accompanying plan there appears to be no further visible encroachments by or upon the subject property as surveyed & where accessible.

### Lot 7 DP 24134

- 1. Reservations and conditions in the Crown Grant(s).
- 2. Drainage Easement burdening the subject land (vide Dealing No. F168968) designated (M) as shown on the accompanying plan.
- 3. Easement for Drainage burdening the subject land (vide Dealing No. F722199) designated (E) as shown.
- 4. Covenant (vide Dealing No. F722199).
- 5. Easement for Drainage burdening the subject land (vide Dealing No. G167065) designated (C) as shown.