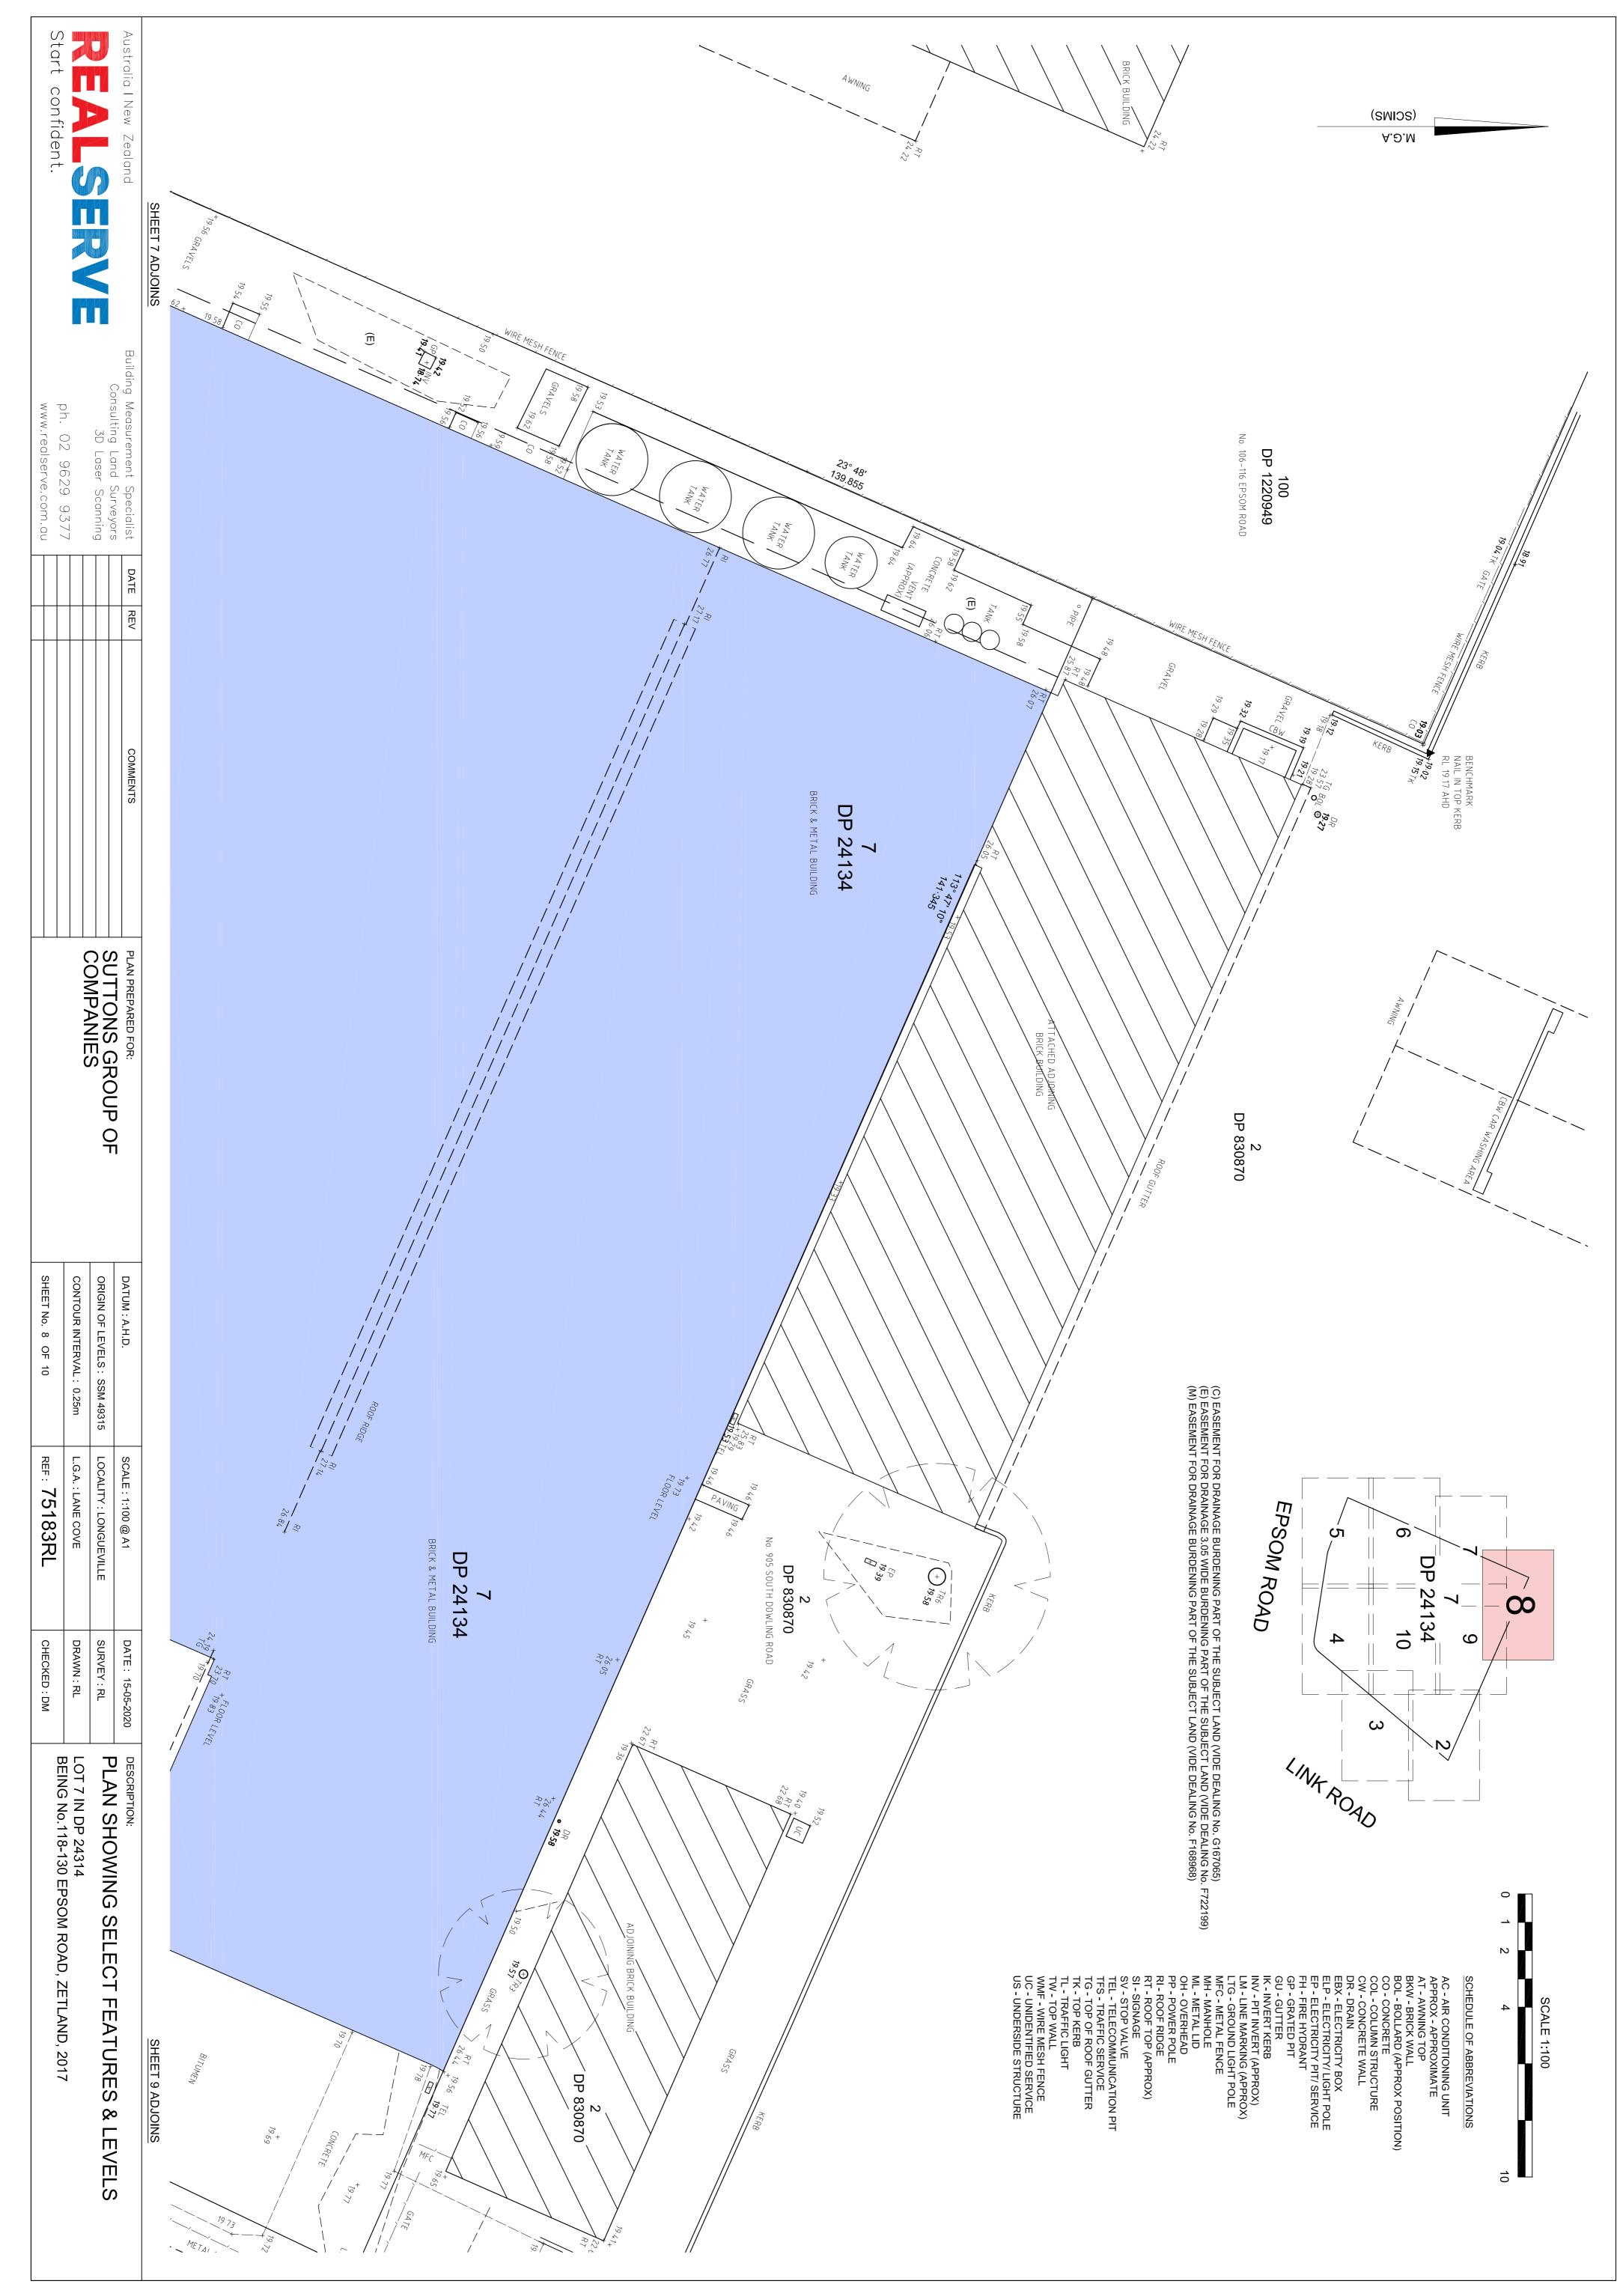

THE SUBJECT LAND - LOT 7 DP 24134 IS AFFECTED BY COVENANT (VIDE DEALING No. F722199)

(C) EASEMENT FOR DRAINAGE BURDENING PART OF THE SUBJECT LAND (VIDE DEALING No. G167065) (E) EASEMENT FOR DRAINAGE 3.05 WIDE BURDENING PART OF THE SUBJECT LAND (VIDE DEALING No. F722199) (M) EASEMENT FOR DRAINAGE BURDENING PART OF THE SUBJECT LAND (VIDE DEALING No. F168968)

# PLAN SHOWING SELECT FEATURES & LEVELS

AC - AIR CONDITIONING UNIT APPROX - APPROXIMATE AT - AWNING TOP BKW - BRICK WALL BOL - BOLLARD (APPROX POSITION) CO - CONCRETE TL - TR TW - TC WMF - 1 UC - UN US - UN SV - ST( TEL - TE TFS - TF TG - TO TG - TO TK - TO TL - TR/ <u>0</u> GU - GUTTER K - INVERT KERB NV - PIT INVERT (APPROX) \_TG - GROUND LIGHT POLE MFC - METAL FENCE MFC - METAL LID DH - OVERHEAD PP - POWER POLE RI - ROOF RIDGE RI - ROOF RIDGE RI - ROOF ROOF GUTER FS - TRAFFIC SERVICE FG - TOP OF ROOF GUTTER FK - TOP KERB FL - TRAFFIC LIGHT TW - TOP WALL MMF - WIRE MESH FENCE JS - UNIDENTIFIED SERVICE JS - UNIDENTIFIED SERVICE R - DRAIN 3X - ELECTRICITY BOX LP - ELECTRICITY/ LIGHT POLE P - ELECTRICITY/ PIT/ SERVICE H - FIRE HYDRANT H - FIRE HYDRANT SP - GRATED PIT DLUMN STRUCTURE

# Encroachments

In our opinion:

- The northern part of two shelter structures erected on the subject land stand and overhang over the adjoining land to the north (Lot 2 DP 830870) by up to 2.89 metres as shown.
- Part of the southern face of a concrete block wall erected on the adjoining land to the north (Lot 2 DP 830870) stands over the subject land by 0.07 metres as shown on the accompanying plan.
- The northern part of a bus shelter structure erected on Epsom Road to the south overhangs over the subject land by 0.43 metres as shown.