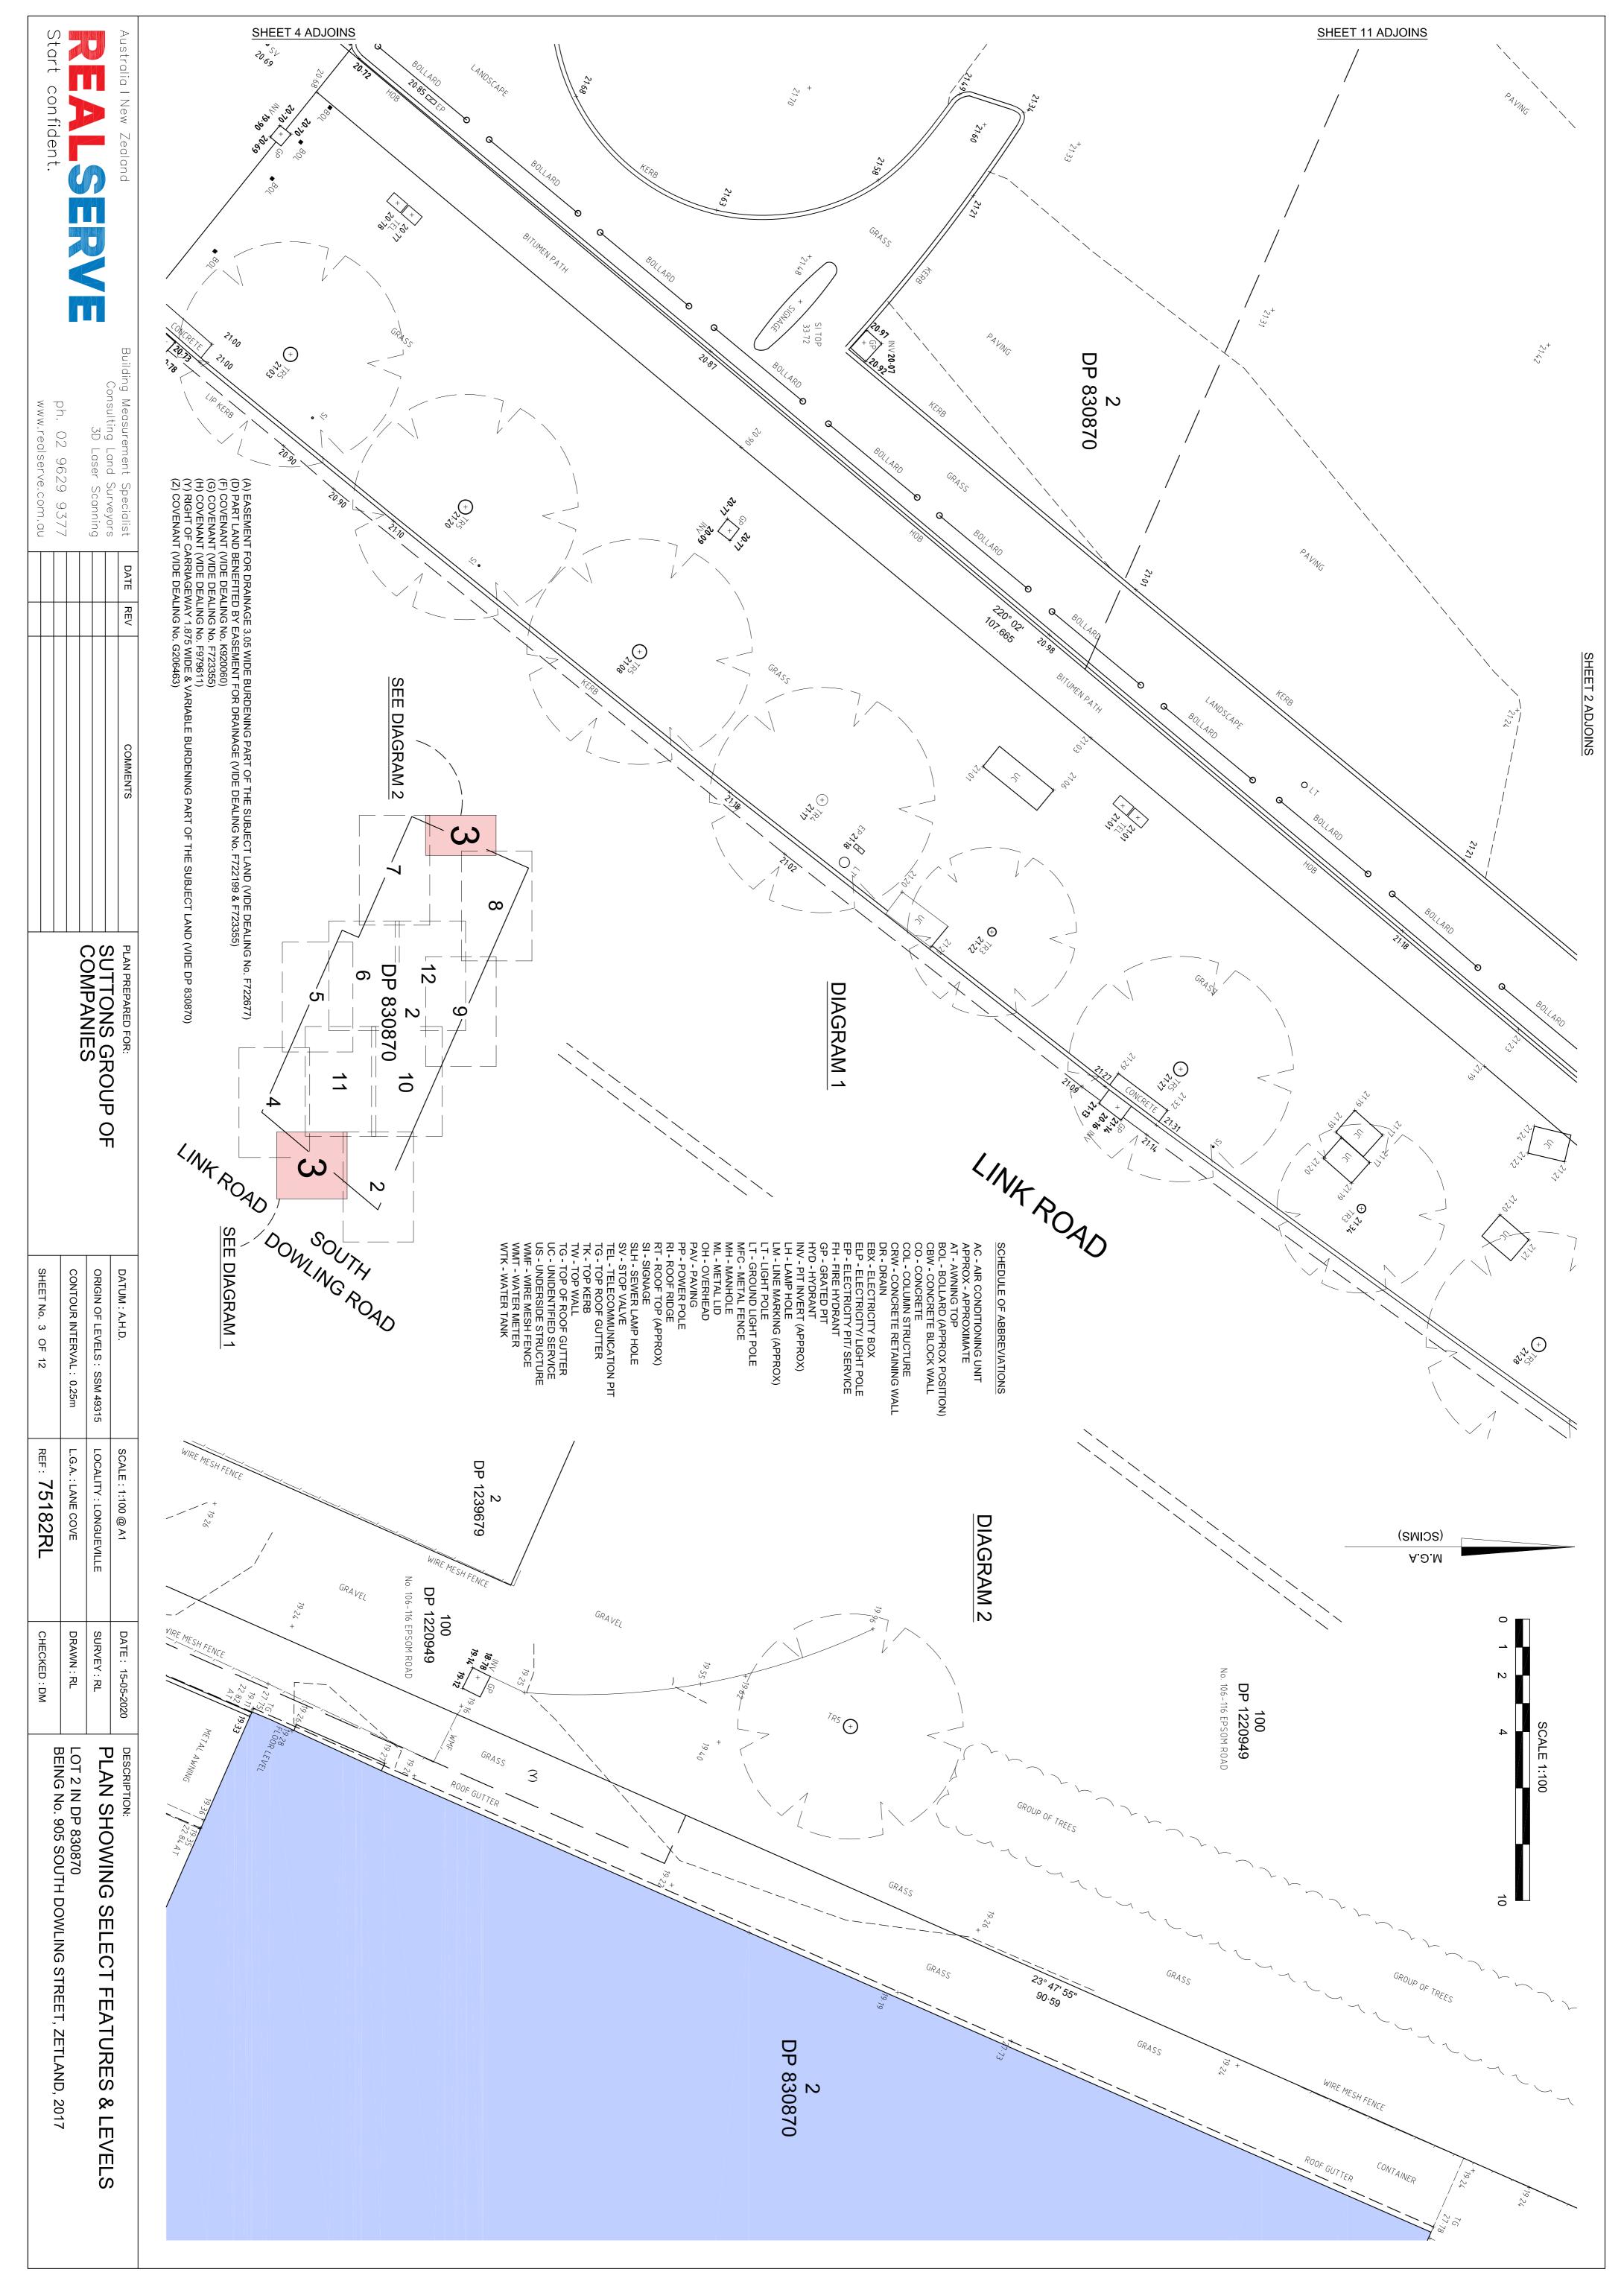

# PLAN SHOWING SELECT FEATURES & LEVELS

AC - AIR CONDITIONING UNIT APPROX - APPROXIMATE AT - AWNING TOP BKW - BRICK WALL BOL - BOLLARD (APPROX POSITION) CO - CONCRETE TL - TR TW - TC WMF - 1 UC - UN US - UN SV - ST( TEL - TE TFS - TF TG - TO TG - TO TK - TO TL - TR/ <u>0</u> GU - GUTTER K - INVERT KERB NV - PIT INVERT (APPROX) \_TG - GROUND LIGHT POLE MFC - METAL FENCE MFC - METAL LID DH - OVERHEAD PP - POWER POLE RI - ROOF RIDGE RI - ROOF RIDGE RI - ROOF ROOF GUTER FS - TRAFFIC SERVICE FG - TOP OF ROOF GUTTER FK - TOP KERB FL - TRAFFIC LIGHT TW - TOP WALL MMF - WIRE MESH FENCE JS - UNIDENTIFIED SERVICE JS - UNIDENTIFIED SERVICE R - DRAIN 3X - ELECTRICITY BOX LP - ELECTRICITY/ LIGHT POLE P - ELECTRICITY/ PIT/ SERVICE H - FIRE HYDRANT H - FIRE HYDRANT SP - GRATED PIT DLUMN STRUCTURE

# Location of Subject Land

Locality: Zetland Local Government Area: Sydney Parish: Alexandria County: Cumberland

The subject land is known as No. 905 South Dowling Road has road frontages to South Dowling Road and Link Road.

The area of the subject land is 2.467 ha (by Survey Calculation).

# Improvements on the Subject Land

Erected on the subject land is a brick, concrete and metal industrial building, two concrete and glass buildings, a brick building and a brick building attached to the building erected on the adjacent property to the south. These building structures as surveyed generally stand within the subject property and the location relative to subject property boundaries is as shown on the accompanying plan. Encroachments are as noted below.

# Fencing

The land is partially walled and fenced as shown on the accompanying plan.

# Encroachments

In our opinion:

- Part of the southern face of a concrete block wall erected on the subject land stands over the adjoining land to the south by 0.07 metres as shown on the accompanying plan.
- The northern part of two shelter structures erected on the adjoining land to the south (Lot 7 DP 24134) stand and overhang over the subject land by up to 2.89 metres as shown.

### Lot 2 DP 830870

- 1. Reservations and conditions in the Crown Grant(s).
- 2. Covenant (vide Dealing No. F723355) designated (G) as shown on the accompanying plan.
- 3. Covenant (vide Dealing No. F979611) designated (H) as shown.
- 4. Covenant (vide Dealing No. G206463) designated (Z) as shown.
- 5. Covenant (vide Dealing No. K920060) designated (F) as shown.
- 6. Easement for Drainage 3.05 metres wide benefiting part of the subject land (vide Dealing No. F722199 & F723355) designated (D) as shown.
- Easement for Drainage 3.05 metres wide burdening part of the subject land (vide Dealing No. F722677 & F723355) designated (A) as shown and, Right of Carriageway 1.875 metres wide and variable width (vide DP 830870) designated (Y) as shown.
- 8. Easement to Drain Water 3 metres wide benefiting the subject land (vide DP 830870).